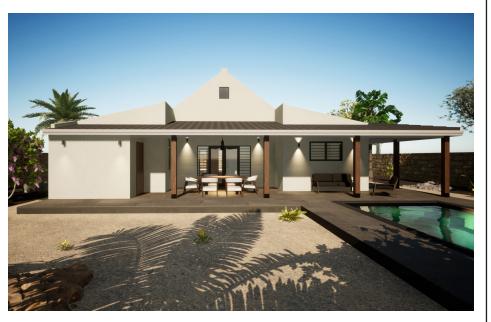

#### THE PROJECT

The project "Oud Lagoen" is located on the Kaminda Lagun, opposite the beautiful rural area of the LVV Bonaire and south of the hills of Seru Grandi. The impressive entrance of Oud Lagoen welcomes you in a grand way. The project consists of twenty-five lots that vary from 566 m² to 1.280 m². Buyers can choose from one of the attractive catalog homes that we have in our range. These are completely customizable according to the buyers' desire. With the designs of our catalog homes we seek to revive the traditional architecture of Bonaire.