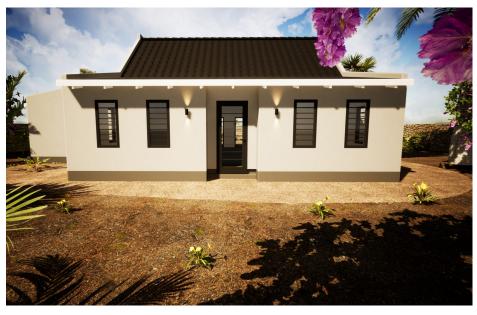

Kavel 2 Kavel 15 Kavel 1 Kavel 16 Kavel 17 Kavel 18

| Lot    | Area     |
|--------|----------|
| Lot 1  | 683 m2   |
| Lot 2  | 670 m2   |
| Lot 3  | 664 m2   |
| Lot 4  | 664 m2   |
| Lot 5  | 662 m2   |
| Lot 6  | 671 m2   |
| Lot 7  | 665 m2   |
| Lot 8  | 678 m2   |
| Lot 9  | 844 m2   |
| Lot 10 | 986 m2   |
| Lot 11 | 781 m2   |
| Lot 12 | 743 m2   |
| Lot 13 | 709 m2   |
| Lot 14 | 692 m2   |
| Lot 15 | 866 m2   |
| Lot 16 | 1.072 m2 |
| Lot 17 | 1.280 m2 |
| Lot 18 | 1.115 m2 |
| Lot 19 | 566 m2   |
| Lot 20 | 559 m2   |
| Lot 21 | 595 m2   |
| Lot 22 | 941 m2   |
| Lot 23 | 635 m2   |
| Lot 24 | 692 m2   |
| Lot 25 | 677 m2   |
|        |          |



# Kas Mandevilla, 165 m2

3 Bedrooms, 2 Bathrooms



















### Kas Lantana, 140 m2

3 Bedrooms, 2 Bathrooms















### Kas Wayaka, 250 m2

3 Bedrooms, 2 Bathrooms



















# Kas Flamboyant, 117 m2

2 Bedrooms, 1 Bathroom