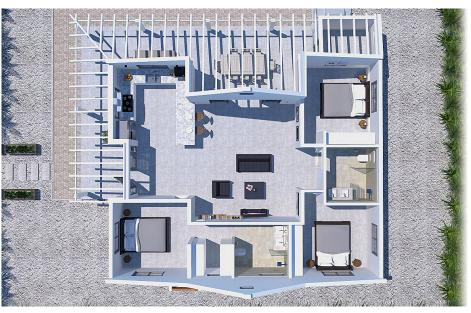

avel 13 Kavel 22 Kavel 3 Kavel 23 Kavel 14 Tanki Kavel 25 Kavel 24 Kavel 2 Kavel 15 Kavel 1 Kavel 16 Kavel 17 Kavel 18

| Lot    | Area     |
|--------|----------|
| Lot 1  | 683 m2   |
| Lot 2  | 670 m2   |
| Lot 3  | 664 m2   |
| Lot 4  | 664 m2   |
| Lot 5  | 662 m2   |
| Lot 6  | 671 m2   |
| Lot 7  | 665 m2   |
| Lot 8  | 678 m2   |
| Lot 9  | 844 m2   |
| Lot 10 | 986 m2   |
| Lot 11 | 781 m2   |
| Lot 12 | 743 m2   |
| Lot 13 | 709 m2   |
| Lot 14 | 692 m2   |
| Lot 15 | 866 m2   |
| Lot 16 | 1.072 m2 |
| Lot 17 | 1.280 m2 |
| Lot 18 | 1.115 m2 |
| Lot 19 | 566 m2   |
| Lot 20 | 559 m2   |
| Lot 21 | 595 m2   |
| Lot 22 | 941 m2   |
| Lot 23 | 635 m2   |
| Lot 24 | 692 m2   |
| Lot 25 | 677 m2   |
|        |          |



# Kas Mandevilla, 165 m2

3 Bedrooms, 2 Bathrooms



















### Kas Lantana, 140 m2

3 Bedrooms, 2 Bathrooms















### Kas Wayaka, 250 m2

3 Bedrooms, 2 Bathrooms



















# Kas Flamboyant, 117 m2

2 Bedrooms, 1 Bathroom