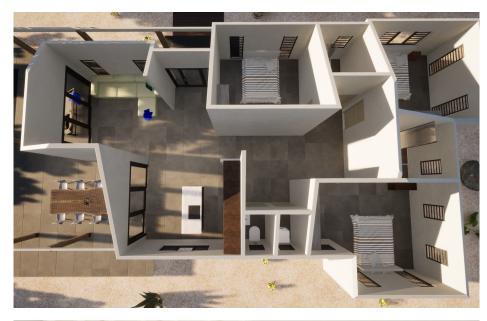

| Area     |
|--------|----------|
| Lot 1  | 683 m2   |
| Lot 2  | 670 m2   |
| Lot 3  | 664 m2   |
| Lot 4  | 664 m2   |
| Lot 5  | 662 m2   |
| Lot 6  | 671 m2   |
| Lot 7  | 665 m2   |
| Lot 8  | 678 m2   |
| Lot 9  | 844 m2   |
| Lot 10 | 986 m2   |
| Lot 11 | 781 m2   |
| Lot 12 | 743 m2   |
| Lot 13 | 709 m2   |
| Lot 14 | 692 m2   |
| Lot 15 | 866 m2   |
| Lot 16 | 1.072 m2 |
| Lot 17 | 1.280 m2 |
| Lot 18 | 1.115 m2 |
| Lot 19 | 566 m2   |
| Lot 20 | 559 m2   |
| Lot 21 | 595 m2   |
| Lot 22 | 941 m2   |
| Lot 23 | 635 m2   |
| Lot 24 | 692 m2   |
| Lot 25 | 677 m2   |
|        |          |



# Kas Mandevilla, 165 m2

3 Bedrooms, 2 Bathrooms



















### Kas Lantana, 140 m2

3 Bedrooms, 2 Bathrooms















### Kas Wayaka, 250 m2

3 Bedrooms, 2 Bathrooms



















# Kas Flamboyant, 117 m2

2 Bedrooms, 1 Bathroom