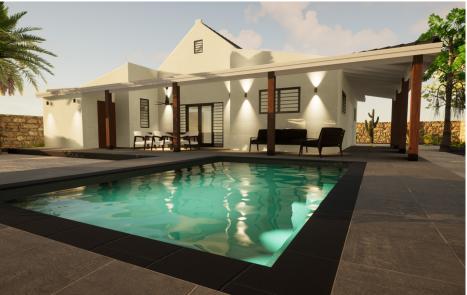

el 4 Kavel 13 Kavel 22 Kavel 3 Kavel 23 Kavel 14 Tanki Kavel 25 Kavel 24 Kavel 2 Kavel 15 Kavel 1 Kavel 16 Kavel 17 Kavel 18

| Lot    | Area     |
|--------|----------|
| Lot 1  | 683 m2   |
| Lot 2  | 670 m2   |
| Lot 3  | 664 m2   |
| Lot 4  | 664 m2   |
| Lot 5  | 662 m2   |
| Lot 6  | 671 m2   |
| Lot 7  | 665 m2   |
| Lot 8  | 678 m2   |
| Lot 9  | 844 m2   |
| Lot 10 | 986 m2   |
| Lot 11 | 781 m2   |
| Lot 12 | 743 m2   |
| Lot 13 | 709 m2   |
| Lot 14 | 692 m2   |
| Lot 15 | 866 m2   |
| Lot 16 | 1.072 m2 |
| Lot 17 | 1.280 m2 |
| Lot 18 | 1.115 m2 |
| Lot 19 | 566 m2   |
| Lot 20 | 559 m2   |
| Lot 21 | 595 m2   |
| Lot 22 | 941 m2   |
| Lot 23 | 635 m2   |
| Lot 24 | 692 m2   |
| Lot 25 | 677 m2   |
|        |          |



# Kas Mandevilla, 165 m2

3 Bedrooms, 2 Bathrooms



















### Kas Lantana, 140 m2

3 Bedrooms, 2 Bathrooms















### Kas Wayaka, 250 m2

3 Bedrooms, 2 Bathrooms



















# Kas Flamboyant, 117 m2

2 Bedrooms, 1 Bathroom