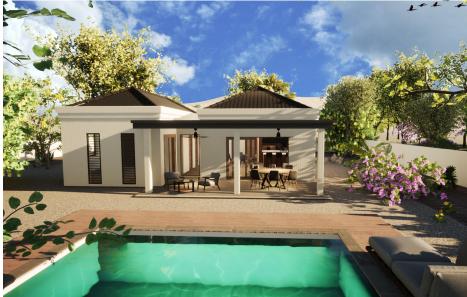

# Kas Mandevilla, 165 m2

3 Bedrooms, 2 Bathrooms

### Kas Lantana, 140 m2

3 Bedrooms, 2 Bathrooms

### Kas Wayaka, 250 m2

3 Bedrooms, 2 Bathrooms

# Kas Flamboyant, 117 m2

2 Bedrooms, 1 Bathroom