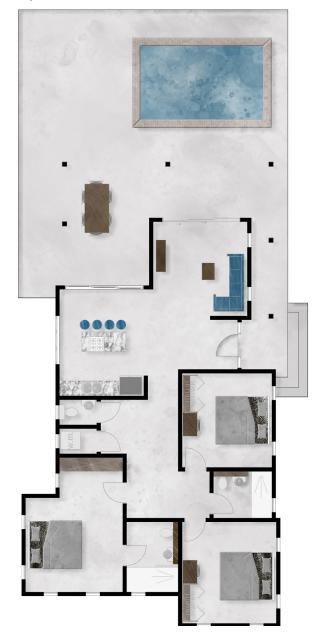

Lot    | Area     |
|--------|----------|
| Lot 1  | 683 m2   |
| Lot 2  | 670 m2   |
| Lot 3  | 664 m2   |
| Lot 4  | 664 m2   |
| Lot 5  | 662 m2   |
| Lot 6  | 671 m2   |
| Lot 7  | 665 m2   |
| Lot 8  | 678 m2   |
| Lot 9  | 844 m2   |
| Lot 10 | 986 m2   |
| Lot 11 | 781 m2   |
| Lot 12 | 743 m2   |
| Lot 13 | 709 m2   |
| Lot 14 | 692 m2   |
| Lot 15 | 866 m2   |
| Lot 16 | 1.072 m2 |
| Lot 17 | 1.280 m2 |
| Lot 18 | 1.115 m2 |
| Lot 19 | 566 m2   |
| Lot 20 | 559 m2   |
| Lot 21 | 595 m2   |
| Lot 22 | 941 m2   |
| Lot 23 | 635 m2   |
| Lot 24 | 692 m2   |
| Lot 25 | 677 m2   |
|        |          |



# Kas Mandevilla, 165 m2

3 Bedrooms, 2 Bathrooms



















### Kas Lantana, 140 m2

3 Bedrooms, 2 Bathrooms















### Kas Wayaka, 250 m2

3 Bedrooms, 2 Bathrooms



















# Kas Flamboyant, 117 m2

2 Bedrooms, 1 Bathroom