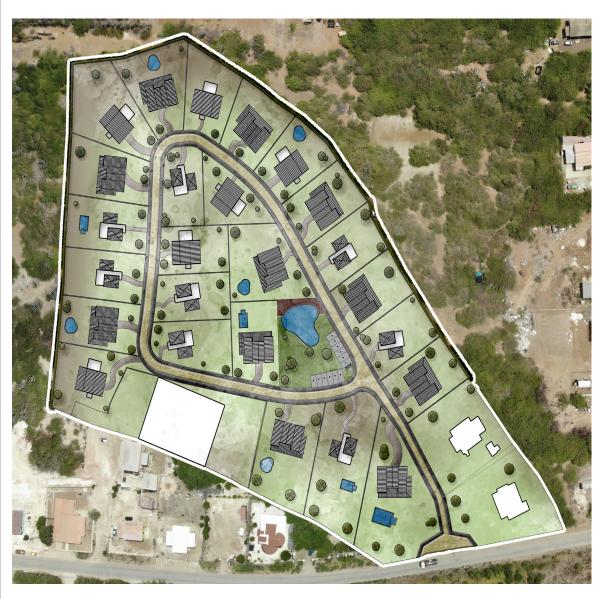

#### THE PROJECT

The project "Oud Lagoen" is located on the Kaminda Lagun, opposite the beautiful rural area of the LVV Bonaire and south of the hills of Seru Grandi. The impressive entrance of Oud Lagoen welcomes you in a grand way. The project consists of twenty-five lots that vary from 566 m² to 1.280 m². Buyers can choose from one of the attractive catalog homes that we have in our range. These are completely customizable according to the buyers' desire. With the designs of our catalog homes we seek to revive the traditional architecture of Bonaire.

#### Lots Kavel 9 Kavel 8 Kavel 10 Kavel 7 Kavel 6 Kavel 11 Kavel 19 Kayel 20 Kavel 5 Kavel 12 Kavel 21 Kavel 4 Kavel 13 Kavel 22 Kavel 3 Kavel 23 Kavel 14 Tanki Kavel 25 Kavel 24 Kavel 2 Kavel 15 Kavel 1 Kavel 16 Kavel 17 Kavel 18

| Lot    | Area     |
|--------|----------|
| Lot 1  | 683 m2   |
| Lot 2  | 670 m2   |
| Lot 3  | 664 m2   |
| Lot 4  | 664 m2   |
| Lot 5  | 662 m2   |
| Lot 6  | 671 m2   |
| Lot 7  | 665 m2   |
| Lot 8  | 678 m2   |
| Lot 9  | 844 m2   |
| Lot 10 | 986 m2   |
| Lot 11 | 781 m2   |
| Lot 12 | 743 m2   |
| Lot 13 | 709 m2   |
| Lot 14 | 692 m2   |
| Lot 15 | 866 m2   |
| Lot 16 | 1.072 m2 |
| Lot 17 | 1.280 m2 |
| Lot 18 | 1.115 m2 |
| Lot 19 | 566 m2   |
| Lot 20 | 559 m2   |
| Lot 21 | 595 m2   |
| Lot 22 | 941 m2   |
| Lot 23 | 635 m2   |
| Lot 24 | 692 m2   |
| Lot 25 | 677 m2   |
|        |          |