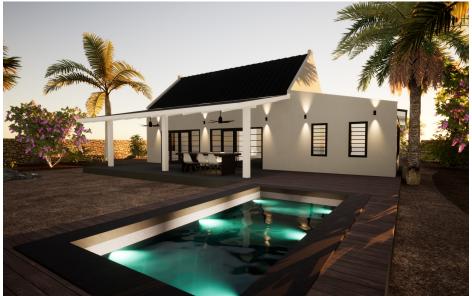

l 24 Kavel 2 Kavel 15 Kavel 1 Kavel 16 Kavel 17 Kavel 18

| Lot    | Area     |
|--------|----------|
| Lot 1  | 683 m2   |
| Lot 2  | 670 m2   |
| Lot 3  | 664 m2   |
| Lot 4  | 664 m2   |
| Lot 5  | 662 m2   |
| Lot 6  | 671 m2   |
| Lot 7  | 665 m2   |
| Lot 8  | 678 m2   |
| Lot 9  | 844 m2   |
| Lot 10 | 986 m2   |
| Lot 11 | 781 m2   |
| Lot 12 | 743 m2   |
| Lot 13 | 709 m2   |
| Lot 14 | 692 m2   |
| Lot 15 | 866 m2   |
| Lot 16 | 1.072 m2 |
| Lot 17 | 1.280 m2 |
| Lot 18 | 1.115 m2 |
| Lot 19 | 566 m2   |
| Lot 20 | 559 m2   |
| Lot 21 | 595 m2   |
| Lot 22 | 941 m2   |
| Lot 23 | 635 m2   |
| Lot 24 | 692 m2   |
| Lot 25 | 677 m2   |
|        |          |



# Kas Mandevilla, 165 m2

3 Bedrooms, 2 Bathrooms



















### Kas Lantana, 140 m2

3 Bedrooms, 2 Bathrooms















### Kas Wayaka, 250 m2

3 Bedrooms, 2 Bathrooms



















# Kas Flamboyant, 117 m2

2 Bedrooms, 1 Bathroom