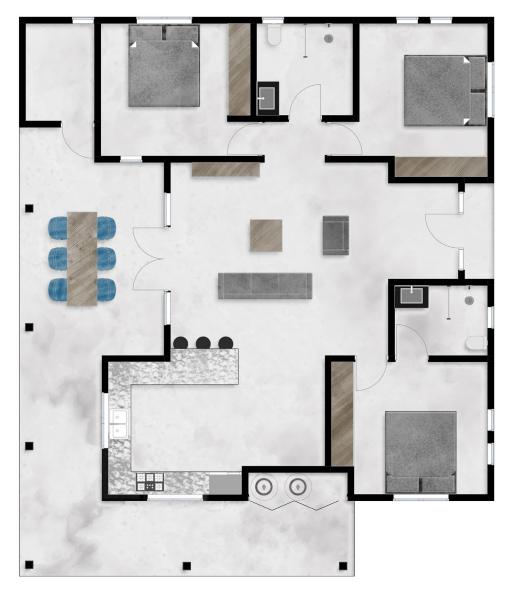

Kavel 4 Kavel 13 Kavel 22 Kavel 3 Kavel 23 Kavel 14 Tanki Kavel 25 Kavel 24 Kavel 2 Kavel 15 Kavel 1 Kavel 16 Kavel 17 Kavel 18

| Lot    | Area     |
|--------|----------|
| Lot 1  | 683 m2   |
| Lot 2  | 670 m2   |
| Lot 3  | 664 m2   |
| Lot 4  | 664 m2   |
| Lot 5  | 662 m2   |
| Lot 6  | 671 m2   |
| Lot 7  | 665 m2   |
| Lot 8  | 678 m2   |
| Lot 9  | 844 m2   |
| Lot 10 | 986 m2   |
| Lot 11 | 781 m2   |
| Lot 12 | 743 m2   |
| Lot 13 | 709 m2   |
| Lot 14 | 692 m2   |
| Lot 15 | 866 m2   |
| Lot 16 | 1.072 m2 |
| Lot 17 | 1.280 m2 |
| Lot 18 | 1.115 m2 |
| Lot 19 | 566 m2   |
| Lot 20 | 559 m2   |
| Lot 21 | 595 m2   |
| Lot 22 | 941 m2   |
| Lot 23 | 635 m2   |
| Lot 24 | 692 m2   |
| Lot 25 | 677 m2   |
|        |          |



# Kas Mandevilla, 165 m2

3 Bedrooms, 2 Bathrooms



















### Kas Lantana, 140 m2

3 Bedrooms, 2 Bathrooms















### Kas Wayaka, 250 m2

3 Bedrooms, 2 Bathrooms



















# Kas Flamboyant, 117 m2

2 Bedrooms, 1 Bathroom