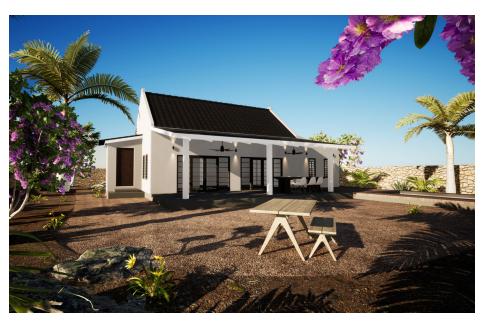

vel 24 Kavel 2 Kavel 15 Kavel 1 Kavel 16 Kavel 17 Kavel 18

| Lot    | Area     |
|--------|----------|
| Lot 1  | 683 m2   |
| Lot 2  | 670 m2   |
| Lot 3  | 664 m2   |
| Lot 4  | 664 m2   |
| Lot 5  | 662 m2   |
| Lot 6  | 671 m2   |
| Lot 7  | 665 m2   |
| Lot 8  | 678 m2   |
| Lot 9  | 844 m2   |
| Lot 10 | 986 m2   |
| Lot 11 | 781 m2   |
| Lot 12 | 743 m2   |
| Lot 13 | 709 m2   |
| Lot 14 | 692 m2   |
| Lot 15 | 866 m2   |
| Lot 16 | 1.072 m2 |
| Lot 17 | 1.280 m2 |
| Lot 18 | 1.115 m2 |
| Lot 19 | 566 m2   |
| Lot 20 | 559 m2   |
| Lot 21 | 595 m2   |
| Lot 22 | 941 m2   |
| Lot 23 | 635 m2   |
| Lot 24 | 692 m2   |
| Lot 25 | 677 m2   |
|        |          |



# Kas Mandevilla, 165 m2

3 Bedrooms, 2 Bathrooms



















### Kas Lantana, 140 m2

3 Bedrooms, 2 Bathrooms















### Kas Wayaka, 250 m2

3 Bedrooms, 2 Bathrooms



















# Kas Flamboyant, 117 m2

2 Bedrooms, 1 Bathroom