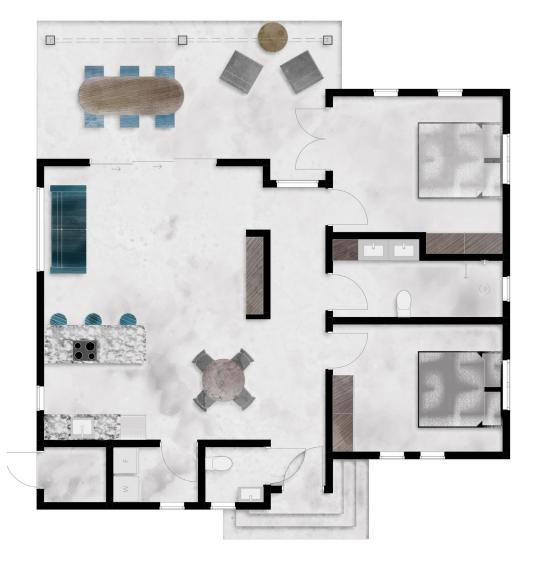

ot 2  | 670 m2   |
| Lot 3  | 664 m2   |
| Lot 4  | 664 m2   |
| Lot 5  | 662 m2   |
| Lot 6  | 671 m2   |
| Lot 7  | 665 m2   |
| Lot 8  | 678 m2   |
| Lot 9  | 844 m2   |
| Lot 10 | 986 m2   |
| Lot 11 | 781 m2   |
| Lot 12 | 743 m2   |
| Lot 13 | 709 m2   |
| Lot 14 | 692 m2   |
| Lot 15 | 866 m2   |
| Lot 16 | 1.072 m2 |
| Lot 17 | 1.280 m2 |
| Lot 18 | 1.115 m2 |
| Lot 19 | 566 m2   |
| Lot 20 | 559 m2   |
| Lot 21 | 595 m2   |
| Lot 22 | 941 m2   |
| Lot 23 | 635 m2   |
| Lot 24 | 692 m2   |
| Lot 25 | 677 m2   |
|        |          |



# Kas Mandevilla, 165 m2

3 Bedrooms, 2 Bathrooms



















### Kas Lantana, 140 m2

3 Bedrooms, 2 Bathrooms















### Kas Wayaka, 250 m2

3 Bedrooms, 2 Bathrooms



















# Kas Flamboyant, 117 m2

2 Bedrooms, 1 Bathroom