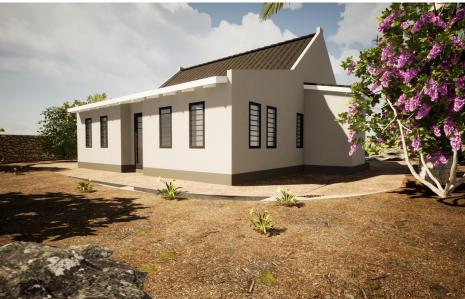

avel 2 Kavel 15 Kavel 1 Kavel 16 Kavel 17 Kavel 18

| Lot    | Area     |
|--------|----------|
| Lot 1  | 683 m2   |
| Lot 2  | 670 m2   |
| Lot 3  | 664 m2   |
| Lot 4  | 664 m2   |
| Lot 5  | 662 m2   |
| Lot 6  | 671 m2   |
| Lot 7  | 665 m2   |
| Lot 8  | 678 m2   |
| Lot 9  | 844 m2   |
| Lot 10 | 986 m2   |
| Lot 11 | 781 m2   |
| Lot 12 | 743 m2   |
| Lot 13 | 709 m2   |
| Lot 14 | 692 m2   |
| Lot 15 | 866 m2   |
| Lot 16 | 1.072 m2 |
| Lot 17 | 1.280 m2 |
| Lot 18 | 1.115 m2 |
| Lot 19 | 566 m2   |
| Lot 20 | 559 m2   |
| Lot 21 | 595 m2   |
| Lot 22 | 941 m2   |
| Lot 23 | 635 m2   |
| Lot 24 | 692 m2   |
| Lot 25 | 677 m2   |
|        |          |



# Kas Mandevilla, 165 m2

3 Bedrooms, 2 Bathrooms



















### Kas Lantana, 140 m2

3 Bedrooms, 2 Bathrooms















### Kas Wayaka, 250 m2

3 Bedrooms, 2 Bathrooms



















# Kas Flamboyant, 117 m2

2 Bedrooms, 1 Bathroom