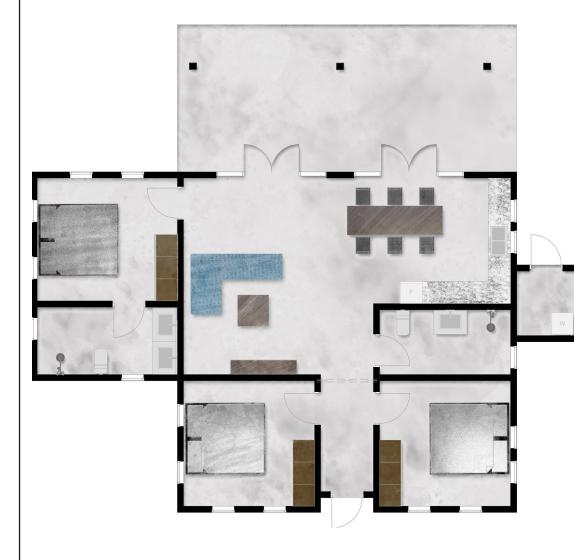

Kavel 24 Kavel 2 Kavel 15 Kavel 1 Kavel 16 Kavel 17 Kavel 18

| Lot    | Area     |
|--------|----------|
| Lot 1  | 683 m2   |
| Lot 2  | 670 m2   |
| Lot 3  | 664 m2   |
| Lot 4  | 664 m2   |
| Lot 5  | 662 m2   |
| Lot 6  | 671 m2   |
| Lot 7  | 665 m2   |
| Lot 8  | 678 m2   |
| Lot 9  | 844 m2   |
| Lot 10 | 986 m2   |
| Lot 11 | 781 m2   |
| Lot 12 | 743 m2   |
| Lot 13 | 709 m2   |
| Lot 14 | 692 m2   |
| Lot 15 | 866 m2   |
| Lot 16 | 1.072 m2 |
| Lot 17 | 1.280 m2 |
| Lot 18 | 1.115 m2 |
| Lot 19 | 566 m2   |
| Lot 20 | 559 m2   |
| Lot 21 | 595 m2   |
| Lot 22 | 941 m2   |
| Lot 23 | 635 m2   |
| Lot 24 | 692 m2   |
| Lot 25 | 677 m2   |
|        |          |



# Kas Mandevilla, 165 m2

3 Bedrooms, 2 Bathrooms



















### Kas Lantana, 140 m2

3 Bedrooms, 2 Bathrooms















### Kas Wayaka, 250 m2

3 Bedrooms, 2 Bathrooms



















# Kas Flamboyant, 117 m2

2 Bedrooms, 1 Bathroom