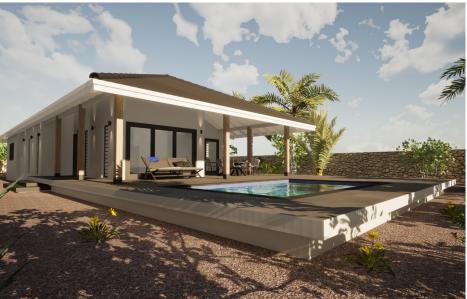

| Area     |
|--------|----------|
| Lot 1  | 683 m2   |
| Lot 2  | 670 m2   |
| Lot 3  | 664 m2   |
| Lot 4  | 664 m2   |
| Lot 5  | 662 m2   |
| Lot 6  | 671 m2   |
| Lot 7  | 665 m2   |
| Lot 8  | 678 m2   |
| Lot 9  | 844 m2   |
| Lot 10 | 986 m2   |
| Lot 11 | 781 m2   |
| Lot 12 | 743 m2   |
| Lot 13 | 709 m2   |
| Lot 14 | 692 m2   |
| Lot 15 | 866 m2   |
| Lot 16 | 1.072 m2 |
| Lot 17 | 1.280 m2 |
| Lot 18 | 1.115 m2 |
| Lot 19 | 566 m2   |
| Lot 20 | 559 m2   |
| Lot 21 | 595 m2   |
| Lot 22 | 941 m2   |
| Lot 23 | 635 m2   |
| Lot 24 | 692 m2   |
| Lot 25 | 677 m2   |
|        |          |



# Kas Mandevilla, 165 m2

3 Bedrooms, 2 Bathrooms



















### Kas Lantana, 140 m2

3 Bedrooms, 2 Bathrooms















### Kas Wayaka, 250 m2

3 Bedrooms, 2 Bathrooms



















# Kas Flamboyant, 117 m2

2 Bedrooms, 1 Bathroom