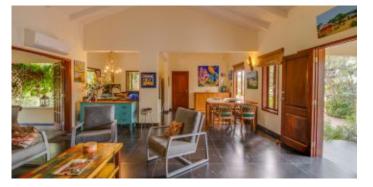

## Description

In the very neat Sabal Palm district, this detached furnished house is offered for rent.

The house is perfectly built on the wind and surrounded by a mature and architecturally landscaped garden. This spacious house has its own closed driveway/parking space which gives access to the fully furnished house and associated kitchen in an open concept plan. Through French doors from the living room there is access to the porch and large, shady and architecturally landscaped, mature garden. The house has three bedrooms, two bathrooms and a spacious living room. All bedrooms and the living room have air conditioning. The garden is enclosed all around by fencing. The distance to the center of Kralendijk is 15 minutes by car. The sea can be reached in 2 minutes by car.

- Furnished,
- detached spacious house with 3 bedrooms, 2 bathrooms and a large porch,
- all bedrooms and the living room have air conditioning,
- fenced garden,
- location: located in the neat residential area Sabal Palm,
- there is a fenced garden,
- there is a carport with shed,
- accessibility: The distance to the center of Kralendijk is 15 minutes by car. The sea can be reached in 2 minutes by car.