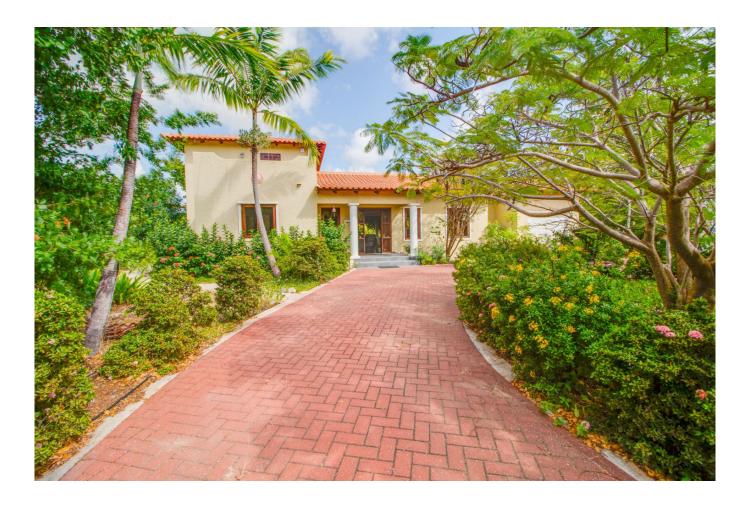

## Description

In the very neat Sabal Palm district, this detached furnished house is offered for rent.

The house is perfectly built on the wind and surrounded by a mature and architecturally landscaped garden. This spacious house has its own closed driveway/parking space which gives access to the fully furnished house and associated kitchen in an open concept plan. Through French doors from the living room there is access to the porch and large, shady and architecturally landscaped, mature garden. The house has three bedrooms, two bathrooms and a spacious living room. All bedrooms and the living room have air conditioning. The garden is enclosed all around by fencing. The distance to the center of Kralendijk is 15 minutes by car. The sea can be reached in 2 minutes by car.

- Furnished,
- detached spacious house with 3 bedrooms, 2 bathrooms and a large porch,
- all bedrooms and the living room have air conditioning,
- fenced garden,
- location: located in the neat residential area Sabal Palm,
- there is a fenced garden,
- there is a carport with shed,
- accessibility: The distance to the center of Kralendijk is 15 minutes by car. The sea can be reached in 2 minutes by car.