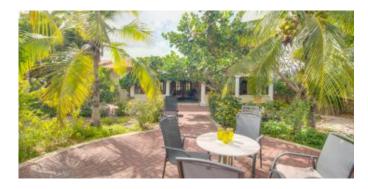

## Description

In the very neat Sabal Palm district, this detached furnished house is offered for rent.

The house is perfectly built on the wind and surrounded by a mature and architecturally landscaped garden. This spacious house has its own closed driveway/parking space which gives access to the fully furnished house and associated kitchen in an open concept plan. Through French doors from the living room there is access to the porch and large, shady and architecturally landscaped, mature garden. The house has three bedrooms, two bathrooms and a spacious living room. All bedrooms and the living room have air conditioning. The garden is enclosed all around by fencing. The distance to the center of Kralendijk is 15 minutes by car. The sea can be reached in 2 minutes by car.

- Furnished,
- detached spacious house with 3 bedrooms, 2 bathrooms and a large porch,
- all bedrooms and the living room have air conditioning,
- fenced garden,
- location: located in the neat residential area Sabal Palm,
- there is a fenced garden,
- there is a carport with shed,
- accessibility: The distance to the center of Kralendijk is 15 minutes by car. The sea can be reached in 2 minutes by car.