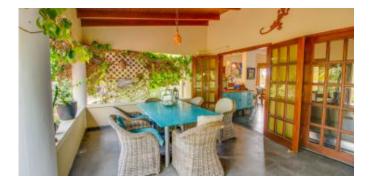

## Description

In the very neat Sabal Palm district, this detached furnished house is offered for rent.

The house is perfectly built on the wind and surrounded by a mature and architecturally landscaped garden. This spacious house has its own closed driveway/parking space which gives access to the fully furnished house and associated kitchen in an open concept plan. Through French doors from the living room there is access to the porch and large, shady and architecturally landscaped, mature garden. The house has three bedrooms, two bathrooms and a spacious living room. All bedrooms and the living room have air conditioning. The garden is enclosed all around by fencing. The distance to the center of Kralendijk is 15 minutes by car. The sea can be reached in 2 minutes by car.

- Furnished,
- detached spacious house with 3 bedrooms, 2 bathrooms and a large porch,
- all bedrooms and the living room have air conditioning,
- fenced garden,
- location: located in the neat residential area Sabal Palm,
- there is a fenced garden,
- there is a carport with shed,
- accessibility: The distance to the center of Kralendijk is 15 minutes by car. The sea can be reached in 2 minutes by car.