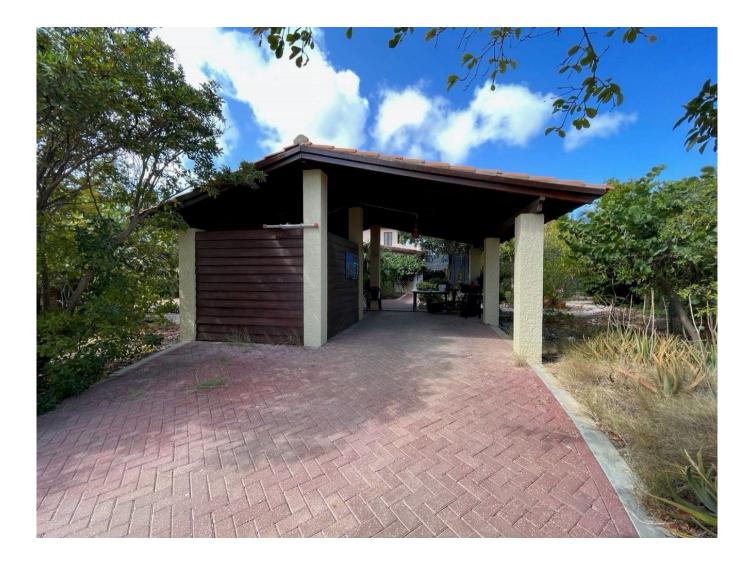

- Furnished,
- detached spacious house with 3 bedrooms, 2 bathrooms and a large porch,
- all bedrooms and the living room have air conditioning,
- fenced garden,
- location: located in the neat residential area Sabal Palm,
- there is a fenced garden,
- there is a carport with shed,
- accessibility: The distance to the center of Kralendijk is 15 minutes by car. The sea can be reached in 2 minutes by car.