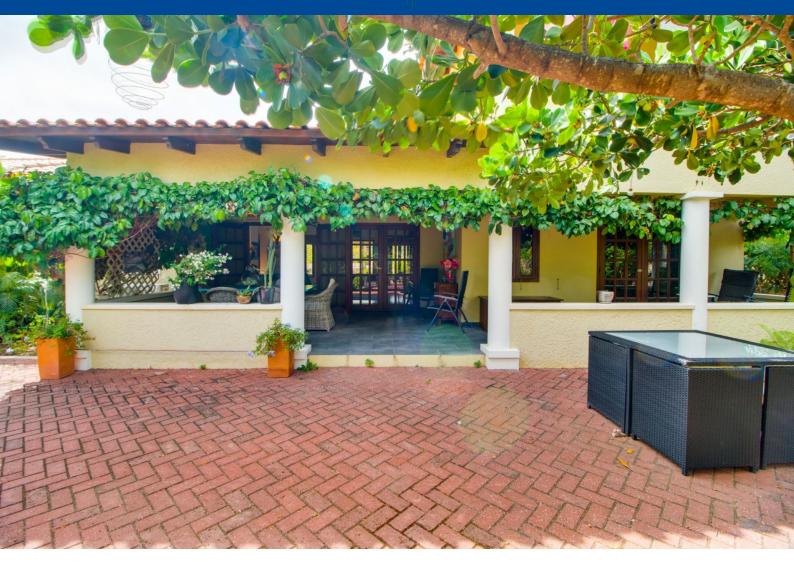

## Description

In the very neat Sabal Palm district, this detached furnished house is offered for rent.

The house is perfectly built on the wind and surrounded by a mature and architecturally landscaped garden. This spacious house has its own closed driveway/parking space which gives access to the fully furnished house and associated kitchen in an open concept plan. Through French doors from the living room there is access to the porch and large, shady and architecturally landscaped, mature garden. The house has three bedrooms, two bathrooms and a spacious living room. All bedrooms and the living room have air conditioning. The garden is enclosed all around by fencing. The distance to the center of Kralendijk is 15 minutes by car. The sea can be reached in 2 minutes by car.

- Furnished,
- detached spacious house with 3 bedrooms, 2 bathrooms and a large porch,
- all bedrooms and the living room have air conditioning,
- fenced garden,
- location: located in the neat residential area Sabal Palm,
- there is a fenced garden,
- there is a carport with shed,
- accessibility: The distance to the center of Kralendijk is 15 minutes by car. The sea can be reached in 2 minutes by car.