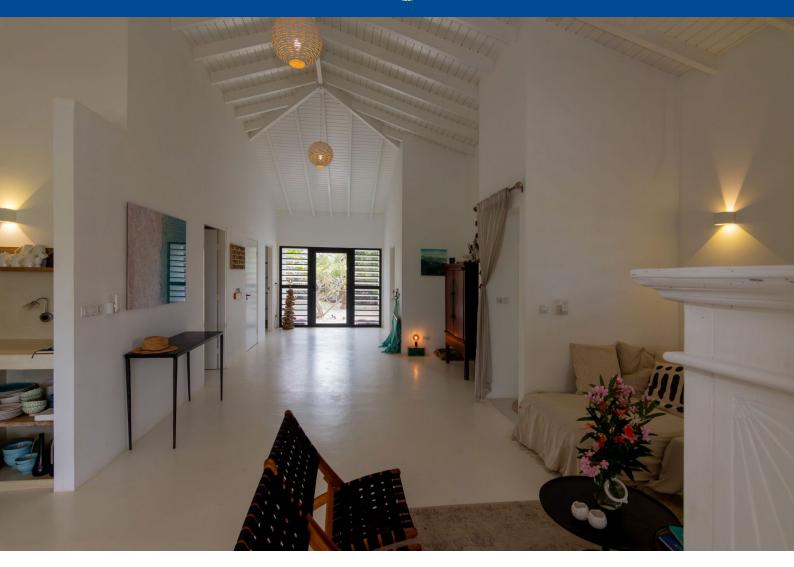

## Discription

This house has a cozy furnishing and a spacious living room, a kitchen, 3 bedrooms and 2 bathrooms. In the living room there are large sliding doors which give access to the spacious lounge porch of 80m2. From the porch you have a stunning view over Harbour Village and the docked cruise ships.

Located in the popular residential area of Bona Bista you will find this beautiful villa. During the construction process of this neighborhood, peace, quality and sustainability were of paramount importance and that is something that can be seen. The roads and sidewalks are of high quality and there is fiber optic internet connection. In the immediate vicinity of Bona Bista you will find beautiful hiking and mountain bike trails. You can enjoy the beautiful surroundings even more; your overlooking the authentic Harbour village hotel and docked cruise ships..