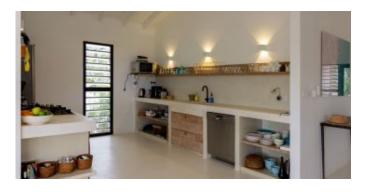

## Discription

This house has a cozy furnishing and a spacious living room, a kitchen, 3 bedrooms and 2 bathrooms. In the living room there are large sliding doors which give access to the spacious lounge porch of 80m2. From the porch you have a stunning view over Harbour Village and the docked cruise ships.