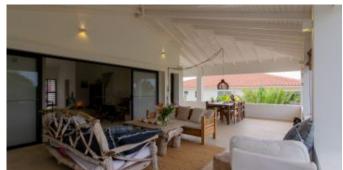

## Discription

This house has a cozy furnishing and a spacious living room, a kitchen, 3 bedrooms and 2 bathrooms. In the living room there are large sliding doors which give access to the spacious lounge porch of 80m2. From the porch you have a stunning view over Harbour Village and the docked cruise ships.