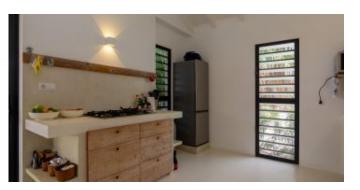

## Discription

This house has a cozy furnishing and a spacious living room, a kitchen, 3 bedrooms and 2 bathrooms. In the living room there are large sliding doors which give access to the spacious lounge porch of 80m2. From the porch you have a stunning view over Harbour Village and the docked cruise ships.