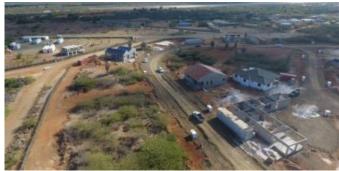

#### Features

Vista Royal is a centrally located, new build project, consisting out of 105 lots. In the first phase 47 lots will be sold, including lot 13. This lot has a size of 1000 m2 and is perfect for building your own dream home. It is located on the outer ring of the project, which gives you a beautiful view of the Kunuku behind.