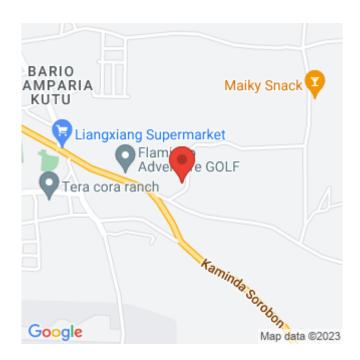

#### Real Estate information

| Neighborhood      | Nikiboko                 |
|-------------------|--------------------------|
| Address           | Vista Royal 13           |
| Freehold Land     |                          |
| Total ground area | 10,764 / 1.000 sq.ft./m2 |

Registered at the Land Registry Office Kadaster, number 4-G-3920.