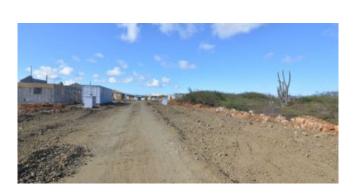

#### Features

Vista Royal is a centrally located, new build project, consisting out of 105 lots. In the first phase 47 lots will be sold, including lot 13. This lot has a size of 1000 m2 and is perfect for building your own dream home. It is located on the outer ring of the project, which gives you a beautiful view of the Kunuku behind.

The lot has a very central location, within minutes you are at the surf beach in Sorobon and several supermarkets.

- spacious outer ring plot,
- close to popular beaches and the Caribbean Sea,
- build your own dream home.