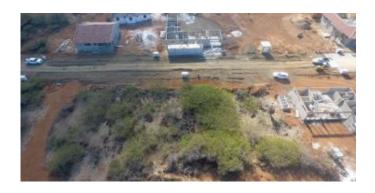

#### Features

Vista Royal is a centrally located, new build project, consisting out of 105 lots. In the first phase 47 lots will be sold, including lot 13. This lot has a size of 1000 m2 and is perfect for building your own dream home. It is located on the outer ring of the project, which gives you a beautiful view of the Kunuku behind.

The lot has a very central location, within minutes you are at the surf beach in Sorobon and several supermarkets.

- spacious outer ring plot,
- close to popular beaches and the Caribbean Sea,
- build your own dream home.