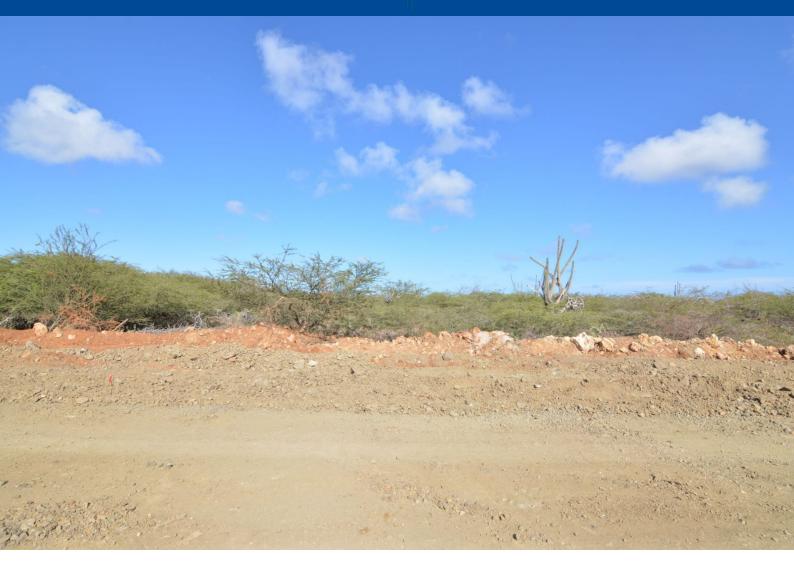

#### Features

Vista Royal is a centrally located, new build project, consisting out of 105 lots. In the first phase 47 lots will be sold, including lot 13. This lot has a size of 1000 m2 and is perfect for building your own dream home. It is located on the outer ring of the project, which gives you a beautiful view of the Kunuku behind.

The lot has a very central location, within minutes you are at the surf beach in Sorobon and several supermarkets.

- spacious outer ring plot,
- close to popular beaches and the Caribbean Sea,
- build your own dream home.