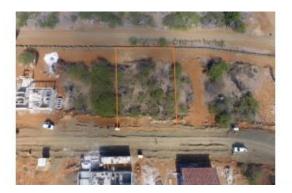

#### Real Estate information

| Neighborhood      | Nikiboko                 |
|-------------------|--------------------------|
| Address           | Vista Royal 13           |
| Freehold Land     |                          |
| Total ground area | 10,764 / 1.000 sq.ft./m2 |

Registered at the Land Registry Office Kadaster, number 4-G-3920.

#### Features

Vista Royal is a centrally located, new build project, consisting out of 105 lots. In the first phase 47 lots will be sold, including lot 13. This lot has a size of 1000 m2 and is perfect for building your own dream home. It is located on the outer ring of the project, which gives you a beautiful view of the Kunuku behind.