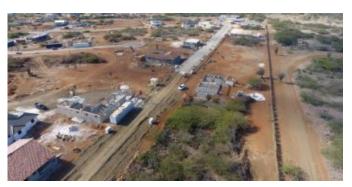

#### Features

Vista Royal is a centrally located, new build project, consisting out of 105 lots. In the first phase 47 lots will be sold, including lot 13. This lot has a size of 1000 m2 and is perfect for building your own dream home. It is located on the outer ring of the project, which gives you a beautiful view of the Kunuku behind.

The lot has a very central location, within minutes you are at the surf beach in Sorobon and several supermarkets.

- spacious outer ring plot,
- close to popular beaches and the Caribbean Sea,
- build your own dream home.