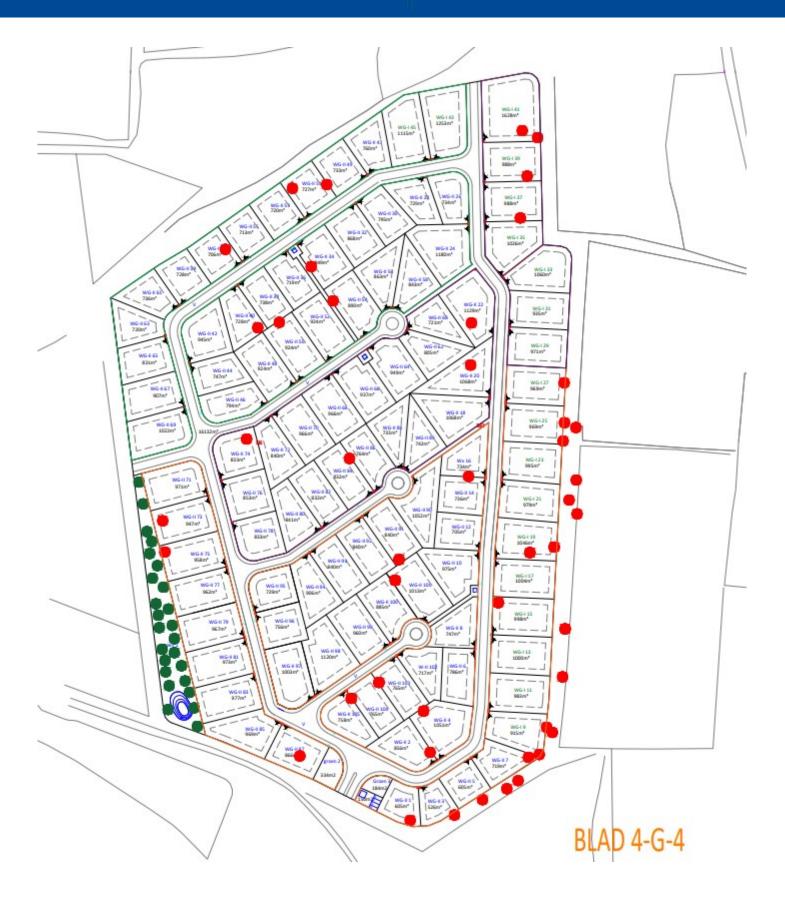

#### Features

Vista Royal is a centrally located, new build project, consisting out of 105 lots. In the first phase 47 lots will be sold, including lot 13. This lot has a size of 1000 m2 and is perfect for building your own dream home. It is located on the outer ring of the project, which gives you a beautiful view of the Kunuku behind.

### Zoning plan

Extract from Ruimtelijk Ontwikkelingsplan Bonaire (zoning plan)

Link to zoning plan map with marker 4-G-3920: map

Link to zoning description 4-G-3920: Zoning "Woongebied - Uit te werken III"