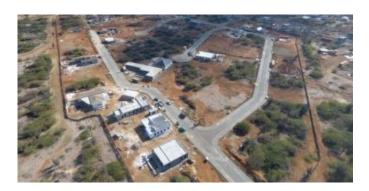

#### Features

Vista Royal is a centrally located, new build project, consisting out of 105 lots. In the first phase 47 lots will be sold, including lot 13. This lot has a size of 1000 m2 and is perfect for building your own dream home. It is located on the outer ring of the project, which gives you a beautiful view of the Kunuku behind.

The lot has a very central location, within minutes you are at the surf beach in Sorobon and several supermarkets.

- spacious outer ring plot,
- close to popular beaches and the Caribbean Sea,
- build your own dream home.