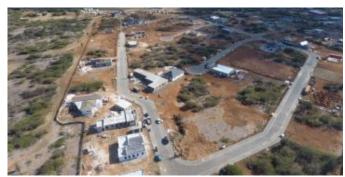

#### Features

Vista Royal is a centrally located, new build project, consisting out of 105 lots. In the first phase 47 lots will be sold, including lot 13. This lot has a size of 1000 m2 and is perfect for building your own dream home. It is located on the outer ring of the project, which gives you a beautiful view of the Kunuku behind.

The lot has a very central location, within minutes you are at the surf beach in Sorobon and several supermarkets.

- spacious outer ring plot,
- close to popular beaches and the Caribbean Sea,
- build your own dream home.