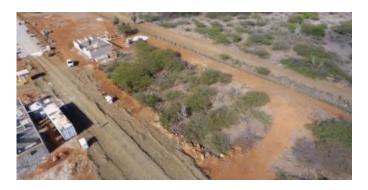

#### Features

Vista Royal is a centrally located, new build project, consisting out of 105 lots. In the first phase 47 lots will be sold, including lot 13. This lot has a size of 1000 m2 and is perfect for building your own dream home. It is located on the outer ring of the project, which gives you a beautiful view of the Kunuku behind.