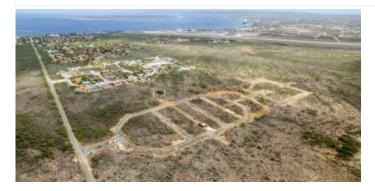

## **Features**

Lot 90 is located at the inner ring of the Suikerpalm allotment. The location of this lot is adjacent to an undeveloped zone next to La Palma. With only a 5 minute drive to the Sorobon area to the east and only a 2 minute drive to the nearest beach 'Bachelor Beach' to the west this allotmentplan is located in between the most beautiful coastal areas of Bonaire. The center of Kralendijk is only a 10-minute drive away.