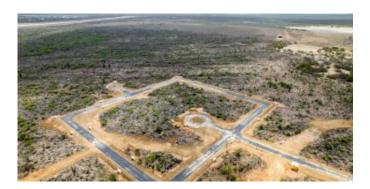

## **Features**

Lot 90 is located at the inner ring of the Suikerpalm allotment. The location of this lot is adjacent to an undeveloped zone next to La Palma. With only a 5 minute drive to the Sorobon area to the east and only a 2 minute drive to the nearest beach 'Bachelor Beach' to the west this allotmentplan is located in between the most beautiful coastal areas of Bonaire. The center of Kralendijk is only a 10-minute drive away.

At Suikerpalm, the roads are paved and utilities installed underground. The location offers not only tranquility and serenity, but also easy access to local amenities, restaurants, and the unique culture of Bonaire. Whether you're a fan of water sports, diving, or simply want to relax on the beautiful beaches, this building plot brings island life within reach.

- no building obligation,
- close to popular beaches and the Caribbean Sea,
- build your own dream home,
- water and electricity connections available and roads are paved,
- accessibility: good, only 10 minutes to the center of Kralendijk,
- location: adjacent to an undeveloped zone next to La Palma.