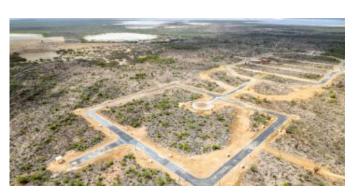

## **Features**

Lot 90 is located at the inner ring of the Suikerpalm allotment. The location of this lot is adjacent to an undeveloped zone next to La Palma. With only a 5 minute drive to the Sorobon area to the east and only a 2 minute drive to the nearest beach 'Bachelor Beach' to the west this allotmentplan is located in between the most beautiful coastal areas of Bonaire. The center of Kralendijk is only a 10-minute drive away.

At Suikerpalm, the roads are paved and utilities installed underground. The location offers not only tranquility and serenity, but also easy access to local amenities, restaurants, and the unique culture of Bonaire. Whether you're a fan of water sports, diving, or simply want to relax on the beautiful beaches, this building plot brings island life within reach.

- no building obligation,
- close to popular beaches and the Caribbean Sea,
- build your own dream home,
- water and electricity connections available and roads are paved,
- accessibility: good, only 10 minutes to the center of Kralendijk,
- location: adjacent to an undeveloped zone next to La Palma.