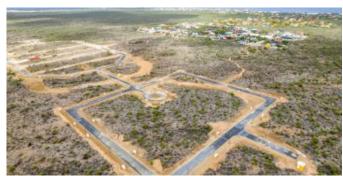

## **Features**

Lot 90 is located at the inner ring of the Suikerpalm allotment. The location of this lot is adjacent to an undeveloped zone next to La Palma. With only a 5 minute drive to the Sorobon area to the east and only a 2 minute drive to the nearest beach 'Bachelor Beach' to the west this allotmentplan is located in between the most beautiful coastal areas of Bonaire. The center of Kralendijk is only a 10-minute drive away.

At Suikerpalm, the roads are paved and utilities installed underground. The location offers not only tranquility and serenity, but also easy access to local amenities, restaurants, and the unique culture of Bonaire. Whether you're a fan of water sports, diving, or simply want to relax on the beautiful beaches, this building plot brings island life within reach.

- no building obligation,
- close to popular beaches and the Caribbean Sea,
- build your own dream home,
- water and electricity connections available and roads are paved,
- accessibility: good, only 10 minutes to the center of Kralendijk,
- location: adjacent to an undeveloped zone next to La Palma.