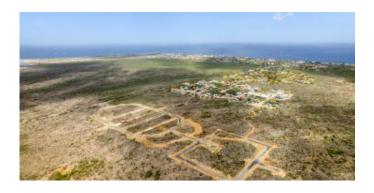

## **Features**

Lot 90 is located at the inner ring of the Suikerpalm allotment. The location of this lot is adjacent to an undeveloped zone next to La Palma. With only a 5 minute drive to the Sorobon area to the east and only a 2 minute drive to the nearest beach 'Bachelor Beach' to the west this allotmentplan is located in between the most beautiful coastal areas of Bonaire. The center of Kralendijk is only a 10-minute drive away.

At Suikerpalm, the roads are paved and utilities installed underground. The location offers not only tranquility and serenity, but also easy access to local amenities, restaurants, and the unique culture of Bonaire. Whether you're a fan of water sports, diving, or simply want to relax on the beautiful beaches, this building plot brings island life within reach.

- no building obligation,
- close to popular beaches and the Caribbean Sea,
- build your own dream home,
- water and electricity connections available and roads are paved,
- accessibility: good, only 10 minutes to the center of Kralendijk,
- location: adjacent to an undeveloped zone next to La Palma.