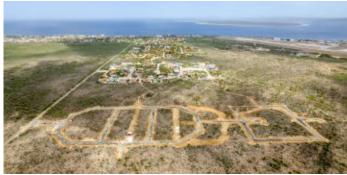

## **Features**

Lot 90 is located at the inner ring of the Suikerpalm allotment. The location of this lot is adjacent to an undeveloped zone next to La Palma. With only a 5 minute drive to the Sorobon area to the east and only a 2 minute drive to the nearest beach 'Bachelor Beach' to the west this allotmentplan is located in between the most beautiful coastal areas of Bonaire. The center of Kralendijk is only a 10-minute drive away.