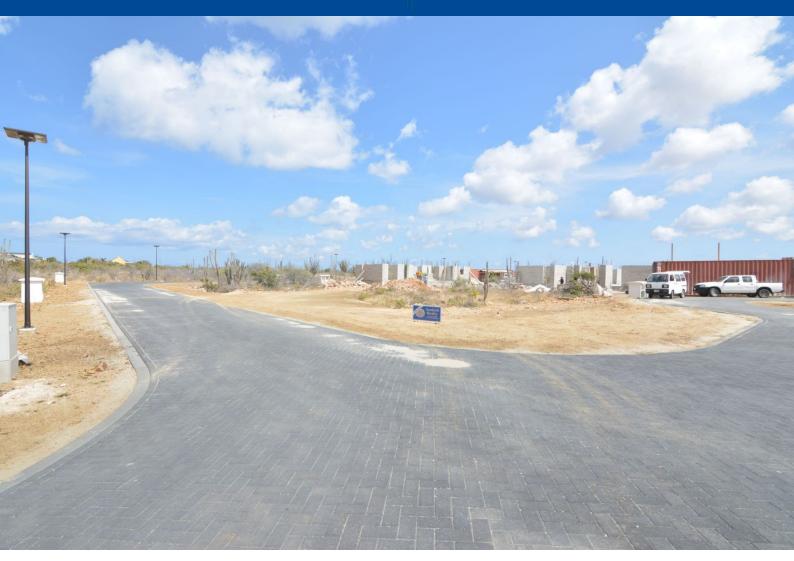

## **Features**

Lot 90 is located at the inner ring of the Suikerpalm allotment. The location of this lot is adjacent to an undeveloped zone next to La Palma. With only a 5 minute drive to the Sorobon area to the east and only a 2 minute drive to the nearest beach 'Bachelor Beach' to the west this allotmentplan is located in between the most beautiful coastal areas of Bonaire. The center of Kralendijk is only a 10-minute drive away.

At Suikerpalm, the roads are paved and utilities installed underground. The location offers not only tranquility and serenity, but also easy access to local amenities, restaurants, and the unique culture of Bonaire. Whether you're a fan of water sports, diving, or simply want to relax on the beautiful beaches, this building plot brings island life within reach.

- no building obligation,
- close to popular beaches and the Caribbean Sea,
- build your own dream home,
- water and electricity connections available and roads are paved,
- accessibility: good, only 10 minutes to the center of Kralendijk,
- location: adjacent to an undeveloped zone next to La Palma.