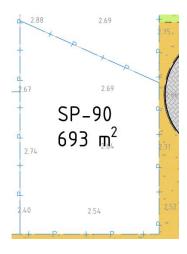

## Real Estate information

| Neighborhood      | Suikerpalm            |
|-------------------|-----------------------|
| Address           | Suikerpalm 90         |
| Freehold Land     |                       |
| New construction  |                       |
| Total ground area | 7,459 / 693 sq.ft./m2 |

Registered at the Land Registry Office Kadaster as division 4, section H, number 883.