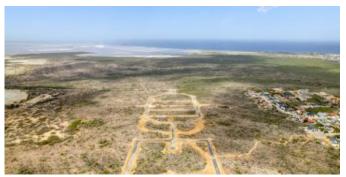

## **Features**

Lot 90 is located at the inner ring of the Suikerpalm allotment. The location of this lot is adjacent to an undeveloped zone next to La Palma. With only a 5 minute drive to the Sorobon area to the east and only a 2 minute drive to the nearest beach 'Bachelor Beach' to the west this allotmentplan is located in between the most beautiful coastal areas of Bonaire. The center of Kralendijk is only a 10-minute drive away.

At Suikerpalm, the roads are paved and utilities installed underground. The location offers not only tranquility and serenity, but also easy access to local amenities, restaurants, and the unique culture of Bonaire. Whether you're a fan of water sports, diving, or simply want to relax on the beautiful beaches, this building plot brings island life within reach.

- no building obligation,
- close to popular beaches and the Caribbean Sea,
- build your own dream home,
- water and electricity connections available and roads are paved,
- accessibility: good, only 10 minutes to the center of Kralendijk,
- location: adjacent to an undeveloped zone next to La Palma.