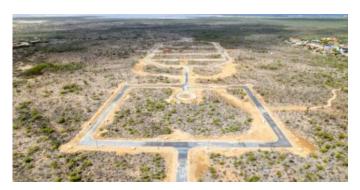

## **Features**

Lot 90 is located at the inner ring of the Suikerpalm allotment. The location of this lot is adjacent to an undeveloped zone next to La Palma. With only a 5 minute drive to the Sorobon area to the east and only a 2 minute drive to the nearest beach 'Bachelor Beach' to the west this allotmentplan is located in between the most beautiful coastal areas of Bonaire. The center of Kralendijk is only a 10-minute drive away.

At Suikerpalm, the roads are paved and utilities installed underground. The location offers not only tranquility and serenity, but also easy access to local amenities, restaurants, and the unique culture of Bonaire. Whether you're a fan of water sports, diving, or simply want to relax on the beautiful beaches, this building plot brings island life within reach.

- no building obligation,
- close to popular beaches and the Caribbean Sea,
- build your own dream home,
- water and electricity connections available and roads are paved,
- accessibility: good, only 10 minutes to the center of Kralendijk,
- location: adjacent to an undeveloped zone next to La Palma.