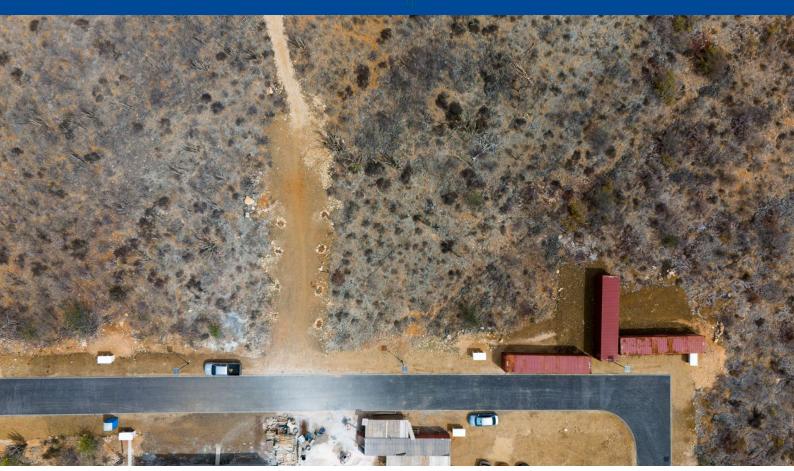

## Description

Lot 71 is located on the outer ring of the Suikerpalm allotment and offers stunning unobstructed views over the La Palma neighborhood. This lot borders an undeveloped zone, providing extra privacy and space. With just a 5-minute drive away to the Sorobon area and 2 minutes to Bachelor Beach, you find yourself in the heart of Bonaire's most beautiful coastal regions. The center of Kralendijk is also just a 10-minute drive away.

At Suikerpalm, the roads are paved and utilities are installed underground. This creates a peaceful and modern location, with easy access to local facilities, restaurants, and the tropical culture of Bonaire. This lot brings island living within reach, a unique opportunity to realize your dreamhouse in the paradise of Bonaire!

- Unobstructed views
- Located on the outer ring
- No building obligation
- Close to popular beaches and the Caribbean Sea
- Build your own dream home
- Water and electricity connections available; roads are ready for use
- Accessibility: excellent, only 10 minutes to the center of Kralendijk