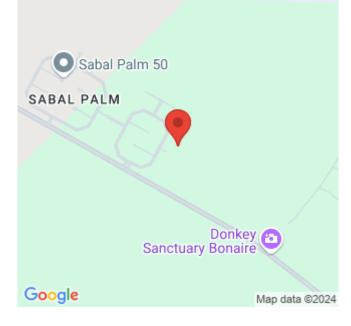

## Real Estate information

| Neighborhood      | Suikerpalm            |
|-------------------|-----------------------|
| Address           | Suikerpalm 71         |
| Freehold Land     |                       |
| New construction  |                       |
| Total ground area | 8,105 / 753 sq.ft./m2 |

## Description

Lot 71 is located on the outer ring of the Suikerpalm allotment and offers stunning unobstructed views over the La Palma neighborhood. This lot borders an undeveloped zone, providing extra privacy and space. With just a 5-minute drive away to the Sorobon area and 2 minutes to Bachelor Beach, you find yourself in the heart of Bonaire's most beautiful coastal regions. The center of Kralendijk is also just a 10-minute drive away.