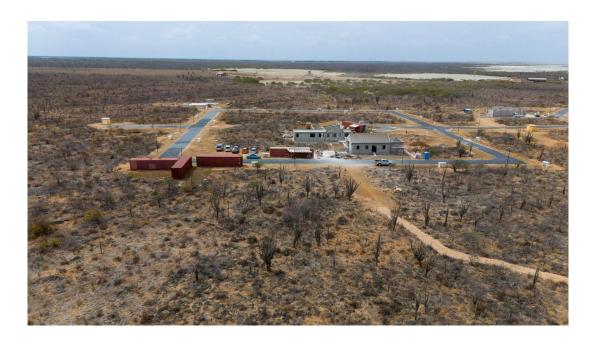

## Description

Lot 71 is located on the outer ring of the Suikerpalm allotment and offers stunning unobstructed views over the La Palma neighborhood. This lot borders an undeveloped zone, providing extra privacy and space. With just a 5-minute drive away to the Sorobon area and 2 minutes to Bachelor Beach, you find yourself in the heart of Bonaire's most beautiful coastal regions. The center of Kralendijk is also just a 10-minute drive away.

At Suikerpalm, the roads are paved and utilities are installed underground. This creates a peaceful and modern location, with easy access to local facilities, restaurants, and the tropical culture of Bonaire. This lot brings island living within reach, a unique opportunity to realize your dreamhouse in the paradise of Bonaire!

- Unobstructed views
- Located on the outer ring
- No building obligation
- Close to popular beaches and the Caribbean Sea
- Build your own dream home
- Water and electricity connections available; roads are ready for use
- Accessibility: excellent, only 10 minutes to the center of Kralendijk