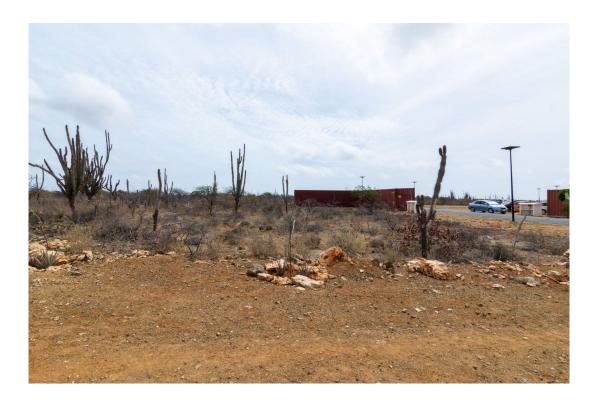

## Description

Lot 71 is located on the outer ring of the Suikerpalm allotment and offers stunning unobstructed views over the La Palma neighborhood. This lot borders an undeveloped zone, providing extra privacy and space. With just a 5-minute drive away to the Sorobon area and 2 minutes to Bachelor Beach, you find yourself in the heart of Bonaire's most beautiful coastal regions. The center of Kralendijk is also just a 10-minute drive away.

At Suikerpalm, the roads are paved and utilities are installed underground. This creates a peaceful and modern location, with easy access to local facilities, restaurants, and the tropical culture of Bonaire. This lot brings island living within reach, a unique opportunity to realize your dreamhouse in the paradise of Bonaire!

- Unobstructed views
- Located on the outer ring
- No building obligation
- Close to popular beaches and the Caribbean Sea
- Build your own dream home
- Water and electricity connections available; roads are ready for use
- Accessibility: excellent, only 10 minutes to the center of Kralendijk