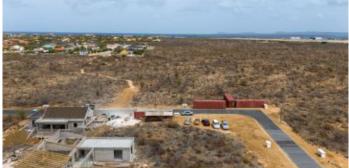

## Description

Lot 71 is located on the outer ring of the Suikerpalm allotment and offers stunning unobstructed views over the La Palma neighborhood. This lot borders an undeveloped zone, providing extra privacy and space. With just a 5-minute drive away to the Sorobon area and 2 minutes to Bachelor Beach, you find yourself in the heart of Bonaire's most beautiful coastal regions. The center of Kralendijk is also just a 10-minute drive away.

At Suikerpalm, the roads are paved and utilities are installed underground. This creates a peaceful and modern location, with easy access to local facilities, restaurants, and the tropical culture of Bonaire. This lot brings island living within reach, a unique opportunity to realize your dreamhouse in the paradise of Bonaire!