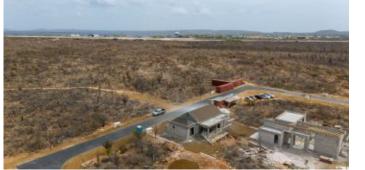

## Description

Lot 71 is located on the outer ring of the Suikerpalm allotment and offers stunning unobstructed views over the La Palma neighborhood. This lot borders an undeveloped zone, providing extra privacy and space. With just a 5-minute drive away to the Sorobon area and 2 minutes to Bachelor Beach, you find yourself in the heart of Bonaire's most beautiful coastal regions. The center of Kralendijk is also just a 10-minute drive away.

At Suikerpalm, the roads are paved and utilities are installed underground. This creates a peaceful and modern location, with easy access to local facilities, restaurants, and the tropical culture of Bonaire. This lot brings island living within reach, a unique opportunity to realize your dreamhouse in the paradise of Bonaire!