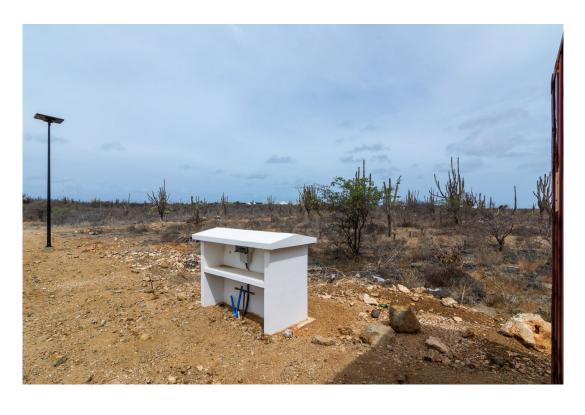

## Description

Lot 71 is located on the outer ring of the Suikerpalm allotment and offers stunning unobstructed views over the La Palma neighborhood. This lot borders an undeveloped zone, providing extra privacy and space. With just a 5-minute drive away to the Sorobon area and 2 minutes to Bachelor Beach, you find yourself in the heart of Bonaire's most beautiful coastal regions. The center of Kralendijk is also just a 10-minute drive away.

At Suikerpalm, the roads are paved and utilities are installed underground. This creates a peaceful and modern location, with easy access to local facilities, restaurants, and the tropical culture of Bonaire. This lot brings island living within reach, a unique opportunity to realize your dreamhouse in the paradise of Bonaire!

- Unobstructed views
- Located on the outer ring
- No building obligation
- Close to popular beaches and the Caribbean Sea
- Build your own dream home
- Water and electricity connections available; roads are ready for use
- Accessibility: excellent, only 10 minutes to the center of Kralendijk