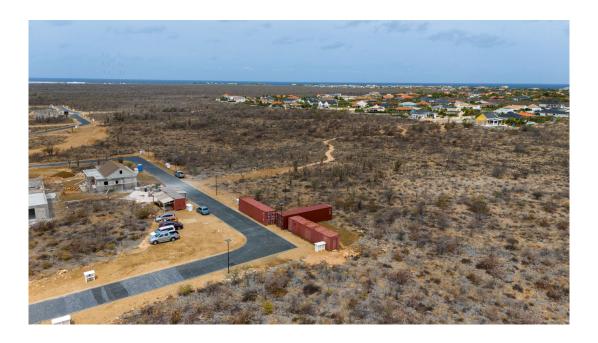

## Description

Lot 71 is located on the outer ring of the Suikerpalm allotment and offers stunning unobstructed views over the La Palma neighborhood. This lot borders an undeveloped zone, providing extra privacy and space. With just a 5-minute drive away to the Sorobon area and 2 minutes to Bachelor Beach, you find yourself in the heart of Bonaire's most beautiful coastal regions. The center of Kralendijk is also just a 10-minute drive away.

At Suikerpalm, the roads are paved and utilities are installed underground. This creates a peaceful and modern location, with easy access to local facilities, restaurants, and the tropical culture of Bonaire. This lot brings island living within reach, a unique opportunity to realize your dreamhouse in the paradise of Bonaire!

- Unobstructed views
- Located on the outer ring
- No building obligation
- Close to popular beaches and the Caribbean Sea
- Build your own dream home
- Water and electricity connections available; roads are ready for use
- Accessibility: excellent, only 10 minutes to the center of Kralendijk