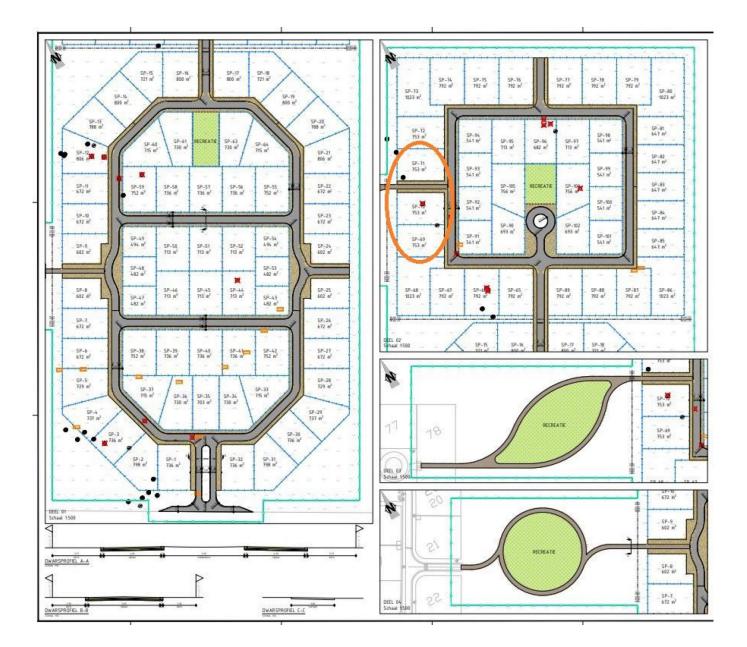

Dimensions are an approximation of the actual measurements and are provided for indicative purposes only. No rights can be derived from this image. Source: extract from the zoning map, published by the OLB.