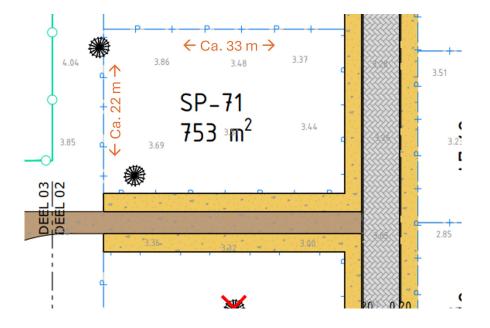

## Real Estate information

| Neighborhood      | Suikerpalm            |
|-------------------|-----------------------|
| Address           | Suikerpalm 71         |
| Freehold Land     |                       |
| New construction  |                       |
| Total ground area | 8,105 / 753 sq.ft./m2 |

Dimensions are an approximation of the actual measurements and are provided for indicative purposes only. No rights can be derived from this image. Source: extract from the zoning map, published by the OLB.