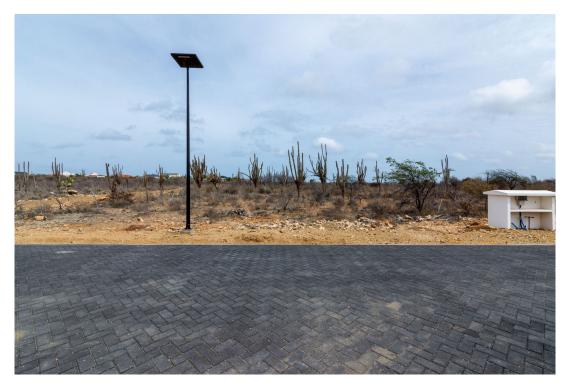

## Description

Lot 71 is located on the outer ring of the Suikerpalm allotment and offers stunning unobstructed views over the La Palma neighborhood. This lot borders an undeveloped zone, providing extra privacy and space. With just a 5-minute drive away to the Sorobon area and 2 minutes to Bachelor Beach, you find yourself in the heart of Bonaire's most beautiful coastal regions. The center of Kralendijk is also just a 10-minute drive away.

At Suikerpalm, the roads are paved and utilities are installed underground. This creates a peaceful and modern location, with easy access to local facilities, restaurants, and the tropical culture of Bonaire. This lot brings island living within reach, a unique opportunity to realize your dreamhouse in the paradise of Bonaire!

- Unobstructed views
- Located on the outer ring
- No building obligation
- Close to popular beaches and the Caribbean Sea
- Build your own dream home
- Water and electricity connections available; roads are ready for use
- Accessibility: excellent, only 10 minutes to the center of Kralendijk