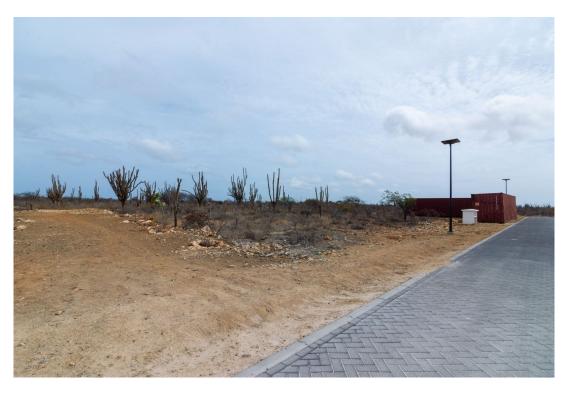

## Description

Lot 71 is located on the outer ring of the Suikerpalm allotment and offers stunning unobstructed views over the La Palma neighborhood. This lot borders an undeveloped zone, providing extra privacy and space. With just a 5-minute drive away to the Sorobon area and 2 minutes to Bachelor Beach, you find yourself in the heart of Bonaire's most beautiful coastal regions. The center of Kralendijk is also just a 10-minute drive away.

- Unobstructed views
- Located on the outer ring
- No building obligation
- Close to popular beaches and the Caribbean Sea
- Build your own dream home
- Water and electricity connections available; roads are ready for use
- Accessibility: excellent, only 10 minutes to the center of Kralendijk