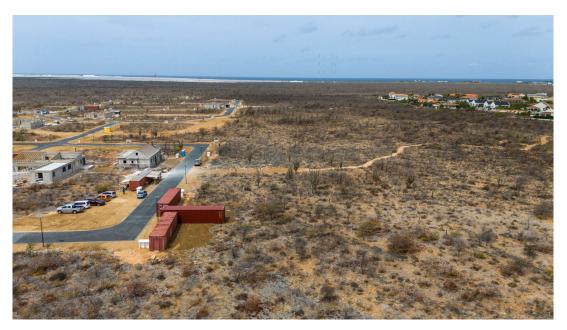

## Description

Lot 71 is located on the outer ring of the Suikerpalm allotment and offers stunning unobstructed views over the La Palma neighborhood. This lot borders an undeveloped zone, providing extra privacy and space. With just a 5-minute drive away to the Sorobon area and 2 minutes to Bachelor Beach, you find yourself in the heart of Bonaire's most beautiful coastal regions. The center of Kralendijk is also just a 10-minute drive away.

At Suikerpalm, the roads are paved and utilities are installed underground. This creates a peaceful and modern location, with easy access to local facilities, restaurants, and the tropical culture of Bonaire. This lot brings island living within reach, a unique opportunity to realize your dreamhouse in the paradise of Bonaire!

- Unobstructed views
- Located on the outer ring
- No building obligation
- Close to popular beaches and the Caribbean Sea
- Build your own dream home
- Water and electricity connections available; roads are ready for use
- Accessibility: excellent, only 10 minutes to the center of Kralendijk