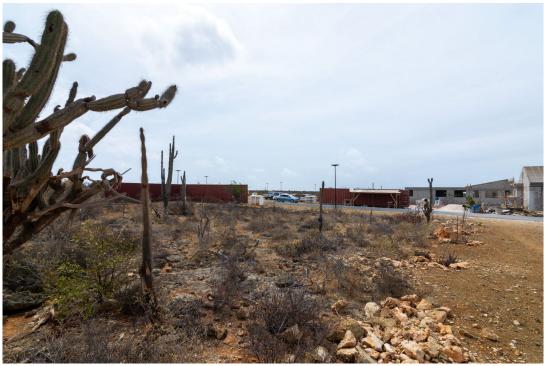

## Description

Lot 71 is located on the outer ring of the Suikerpalm allotment and offers stunning unobstructed views over the La Palma neighborhood. This lot borders an undeveloped zone, providing extra privacy and space. With just a 5-minute drive away to the Sorobon area and 2 minutes to Bachelor Beach, you find yourself in the heart of Bonaire's most beautiful coastal regions. The center of Kralendijk is also just a 10-minute drive away.

At Suikerpalm, the roads are paved and utilities are installed underground. This creates a peaceful and modern location, with easy access to local facilities, restaurants, and the tropical culture of Bonaire. This lot brings island living within reach, a unique opportunity to realize your dreamhouse in the paradise of Bonaire!

- Unobstructed views
- Located on the outer ring
- No building obligation
- Close to popular beaches and the Caribbean Sea
- Build your own dream home
- Water and electricity connections available; roads are ready for use
- Accessibility: excellent, only 10 minutes to the center of Kralendijk