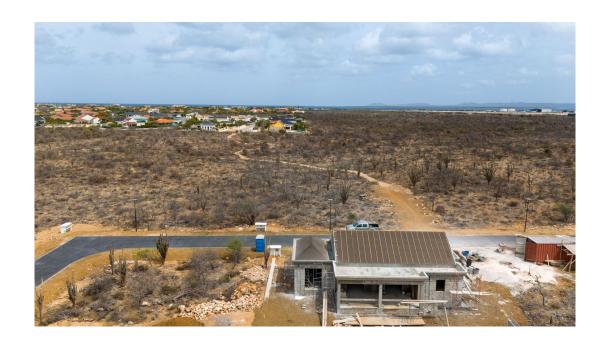

### **Features**

Lot 70 is located at the outside ring of the Suikerpalm allotment. Therefore, there is an unobstructed view along the La Palma neighborhood. The location of this lot is adjacent to an undeveloped zone next to La Palma. With only a 5 minute drive to the Sorobon area to the east and only a 2 minute drive to the nearest beach 'Bachelor Beach' to the west this allotmentplan is located in between the most beautiful coastal areas of Bonaire. The center of Kralendijk is only a 10-minute drive away.

The lots next to lot 70 are also available! Lots 69 and 71. Between lots 70 and 71 runs the path to La Palma. Lots 69 and 70 are connected. All three lots are 753 m2.

At Suikerpalm, the roads are paved and utilities installed underground. The location offers not only tranquility and seren easy access to local amenities, restaurants, and the unique culture of Bonaire. Whether you're a fan of water sports, divisionly want to relax on the beautiful beaches, this building plot brings island life within reach.

- Unobstructed view along La Palma,
- Outside ring of allotment,
- Connected lots also available,
- No building obligation,
- Close to popular beaches and the Caribbean Sea,
- Build your own dream home,
- Water and electricity connections available and all the roads are paved,
- Accessibility: good, only 10 minutes to the center of Kralendijk,
- Location: adjacent to an undeveloped zone next to La Palma.