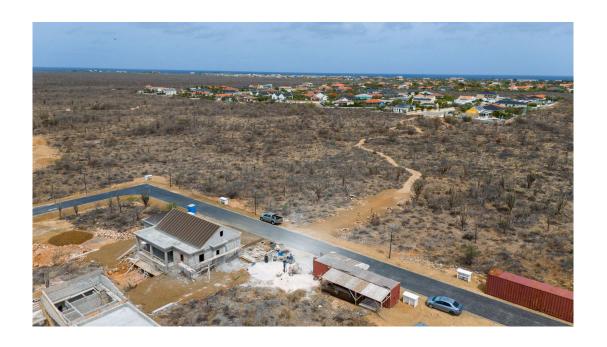

### **Features**

Lot 70 is located at the outside ring of the Suikerpalm allotment. Therefore, there is an unobstructed view along the La Palma neighborhood. The location of this lot is adjacent to an undeveloped zone next to La Palma. With only a 5 minute drive to the Sorobon area to the east and only a 2 minute drive to the nearest beach 'Bachelor Beach' to the west this allotmentplan is located in between the most beautiful coastal areas of Bonaire. The center of Kralendijk is only a 10-minute drive away.

The lots next to lot 70 are also available! Lots 69 and 71. Between lots 70 and 71 runs the path to La Palma. Lots 69 and 70 are connected. All three lots are 753 m2.

At Suikerpalm, the roads are paved and utilities installed underground. The location offers not only tranquility and seren easy access to local amenities, restaurants, and the unique culture of Bonaire. Whether you're a fan of water sports, divisionly want to relax on the beautiful beaches, this building plot brings island life within reach.

- Unobstructed view along La Palma,
- Outside ring of allotment,
- Connected lots also available,
- No building obligation,
- Close to popular beaches and the Caribbean Sea,
- Build your own dream home,
- Water and electricity connections available and all the roads are paved,
- Accessibility: good, only 10 minutes to the center of Kralendijk,
- Location: adjacent to an undeveloped zone next to La Palma.