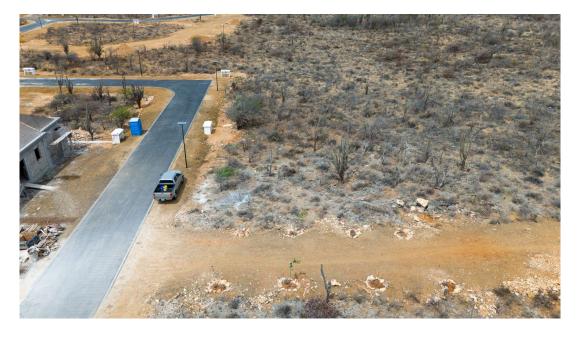

### **Features**

Lot 70 is located at the outside ring of the Suikerpalm allotment. Therefore, there is an unobstructed view along the La Palma neighborhood. The location of this lot is adjacent to an undeveloped zone next to La Palma. With only a 5 minute drive to the Sorobon area to the east and only a 2 minute drive to the nearest beach 'Bachelor Beach' to the west this allotmentplan is located in between the most beautiful coastal areas of Bonaire. The center of Kralendijk is only a 10-minute drive away.

The lots next to lot 70 are also available! Lots 69 and 71. Between lots 70 and 71 runs the path to La Palma. Lots 69 and 70 are connected. All three lots are 753 m2.

At Suikerpalm, the roads are paved and utilities installed underground. The location offers not only tranquility and seren easy access to local amenities, restaurants, and the unique culture of Bonaire. Whether you're a fan of water sports, divisionly want to relax on the beautiful beaches, this building plot brings island life within reach.

- Unobstructed view along La Palma,
- Outside ring of allotment,
- Connected lots also available,
- No building obligation,
- Close to popular beaches and the Caribbean Sea,
- Build your own dream home,
- Water and electricity connections available and all the roads are paved,
- Accessibility: good, only 10 minutes to the center of Kralendijk,
- Location: adjacent to an undeveloped zone next to La Palma.