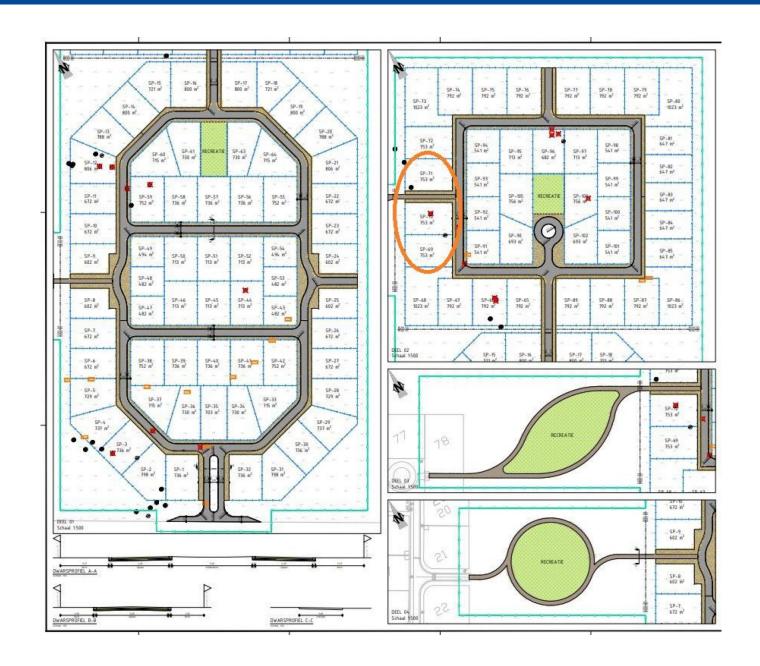

### **Features**

Lot 70 is located at the outside ring of the Suikerpalm allotment. Therefore, there is an unobstructed view along the La Palma neighborhood. The location of this lot is adjacent to an undeveloped zone next to La Palma. With only a 5 minute drive to the Sorobon area to the east and only a 2 minute drive to the nearest beach 'Bachelor Beach' to the west this allotmentplan is located in between the most beautiful coastal areas of Bonaire. The center of Kralendijk is only a 10-minute drive away.

The lots next to lot 70 are also available! Lots 69 and 71. Between lots 70 and 71 runs the path to La Palma. Lots 69 and 70 are connected. All three lots are 753 m2.

At Suikerpalm, the roads are paved and utilities installed underground. The location offers not only tranquility and seren easy access to local amenities, restaurants, and the unique culture of Bonaire. Whether you're a fan of water sports, divisionly want to relax on the beautiful beaches, this building plot brings island life within reach.