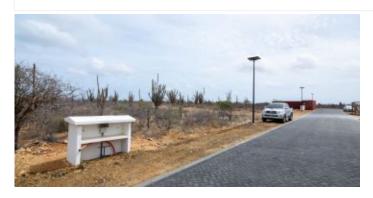

The lots next to lot 70 are also available! Lots 69 and 71. Between lots 70 and 71 runs the path to La Palma. Lots 69 and 70 are connected. All three lots are 753 m2.

At Suikerpalm, the roads are paved and utilities installed underground. The location offers not only tranquility and seren easy access to local amenities, restaurants, and the unique culture of Bonaire. Whether you're a fan of water sports, divisionly want to relax on the beautiful beaches, this building plot brings island life within reach.

- Unobstructed view along La Palma,
- Outside ring of allotment,
- Connected lots also available,
- No building obligation,
- Close to popular beaches and the Caribbean Sea,
- Build your own dream home,
- Water and electricity connections available and all the roads are paved,
- Accessibility: good, only 10 minutes to the center of Kralendijk,
- Location: adjacent to an undeveloped zone next to La Palma.