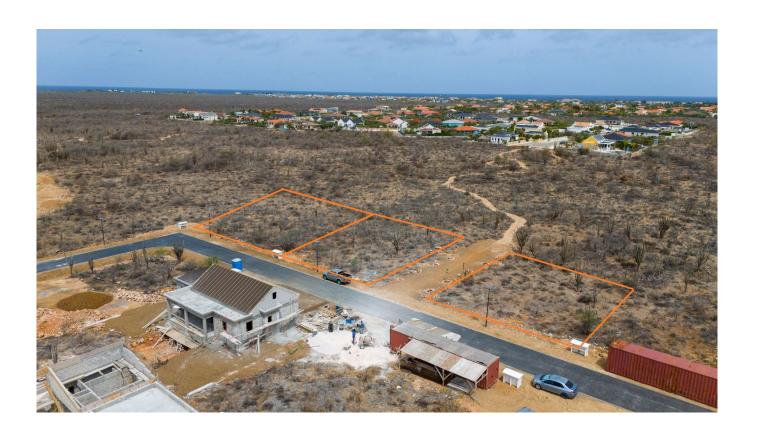

The lots next to lot 70 are also available! Lots 69 and 71. Between lots 70 and 71 runs the path to La Palma. Lots 69 and 70 are connected. All three lots are 753 m2.

At Suikerpalm, the roads are paved and utilities installed underground. The location offers not only tranquility and seren easy access to local amenities, restaurants, and the unique culture of Bonaire. Whether you're a fan of water sports, divisionly want to relax on the beautiful beaches, this building plot brings island life within reach.

- Unobstructed view along La Palma,
- Outside ring of allotment,
- Connected lots also available,
- No building obligation,
- Close to popular beaches and the Caribbean Sea,
- Build your own dream home,
- Water and electricity connections available and all the roads are paved,
- Accessibility: good, only 10 minutes to the center of Kralendijk,
- Location: adjacent to an undeveloped zone next to La Palma.