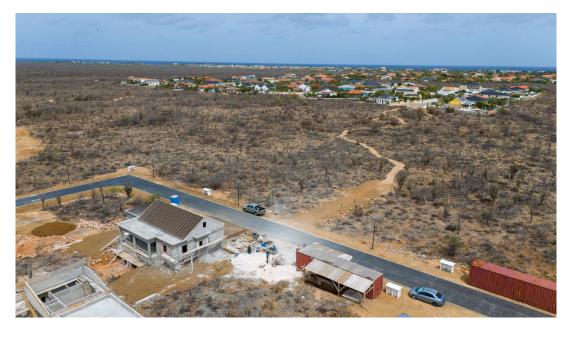

### **Features**

Lot 70 is located at the outside ring of the Suikerpalm allotment. Therefore, there is an unobstructed view along the La Palma neighborhood. The location of this lot is adjacent to an undeveloped zone next to La Palma. With only a 5 minute drive to the Sorobon area to the east and only a 2 minute drive to the nearest beach 'Bachelor Beach' to the west this allotmentplan is located in between the most beautiful coastal areas of Bonaire. The center of Kralendijk is only a 10-minute drive away.

The lots next to lot 70 are also available! Lots 69 and 71. Between lots 70 and 71 runs the path to La Palma. Lots 69 and 70 are connected. All three lots are 753 m2.

At Suikerpalm, the roads are paved and utilities installed underground. The location offers not only tranquility and seren easy access to local amenities, restaurants, and the unique culture of Bonaire. Whether you're a fan of water sports, divisionly want to relax on the beautiful beaches, this building plot brings island life within reach.

- Unobstructed view along La Palma,
- Outside ring of allotment,
- Connected lots also available,
- No building obligation,
- Close to popular beaches and the Caribbean Sea,
- Build your own dream home,
- Water and electricity connections available and all the roads are paved,
- Accessibility: good, only 10 minutes to the center of Kralendijk,
- Location: adjacent to an undeveloped zone next to La Palma.