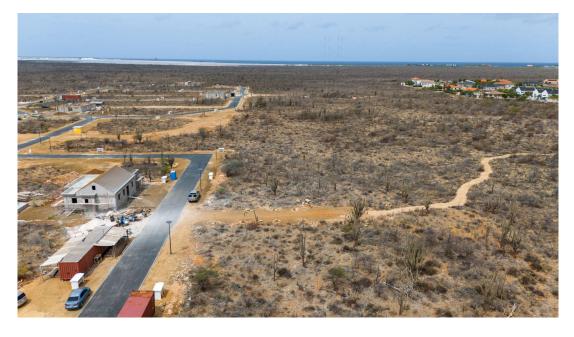

### **Features**

Lot 70 is located at the outside ring of the Suikerpalm allotment. Therefore, there is an unobstructed view along the La Palma neighborhood. The location of this lot is adjacent to an undeveloped zone next to La Palma. With only a 5 minute drive to the Sorobon area to the east and only a 2 minute drive to the nearest beach 'Bachelor Beach' to the west this allotmentplan is located in between the most beautiful coastal areas of Bonaire. The center of Kralendijk is only a 10-minute drive away.

The lots next to lot 70 are also available! Lots 69 and 71. Between lots 70 and 71 runs the path to La Palma. Lots 69 and 70 are connected. All three lots are 753 m2.

At Suikerpalm, the roads are paved and utilities installed underground. The location offers not only tranquility and seren easy access to local amenities, restaurants, and the unique culture of Bonaire. Whether you're a fan of water sports, divisionly want to relax on the beautiful beaches, this building plot brings island life within reach.

- Unobstructed view along La Palma,
- Outside ring of allotment,
- Connected lots also available,
- No building obligation,
- Close to popular beaches and the Caribbean Sea,
- Build your own dream home,
- Water and electricity connections available and all the roads are paved,
- Accessibility: good, only 10 minutes to the center of Kralendijk,
- Location: adjacent to an undeveloped zone next to La Palma.