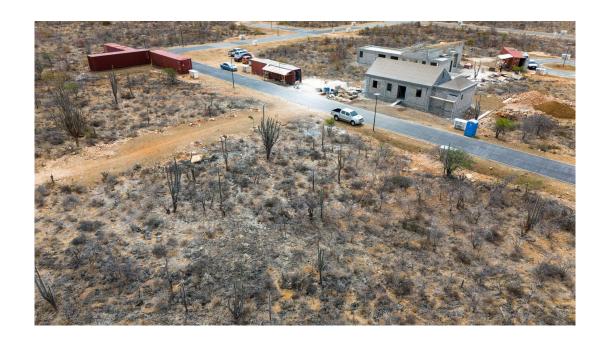

### **Features**

Lot 70 is located at the outside ring of the Suikerpalm allotment. Therefore, there is an unobstructed view along the La Palma neighborhood. The location of this lot is adjacent to an undeveloped zone next to La Palma. With only a 5 minute drive to the Sorobon area to the east and only a 2 minute drive to the nearest beach 'Bachelor Beach' to the west this allotmentplan is located in between the most beautiful coastal areas of Bonaire. The center of Kralendijk is only a 10-minute drive away.

The lots next to lot 70 are also available! Lots 69 and 71. Between lots 70 and 71 runs the path to La Palma. Lots 69 and 70 are connected. All three lots are 753 m2.

At Suikerpalm, the roads are paved and utilities installed underground. The location offers not only tranquility and seren easy access to local amenities, restaurants, and the unique culture of Bonaire. Whether you're a fan of water sports, divisionly want to relax on the beautiful beaches, this building plot brings island life within reach.

- Unobstructed view along La Palma,
- Outside ring of allotment,
- Connected lots also available,
- No building obligation,
- Close to popular beaches and the Caribbean Sea,
- Build your own dream home,
- Water and electricity connections available and all the roads are paved,
- Accessibility: good, only 10 minutes to the center of Kralendijk,
- Location: adjacent to an undeveloped zone next to La Palma.