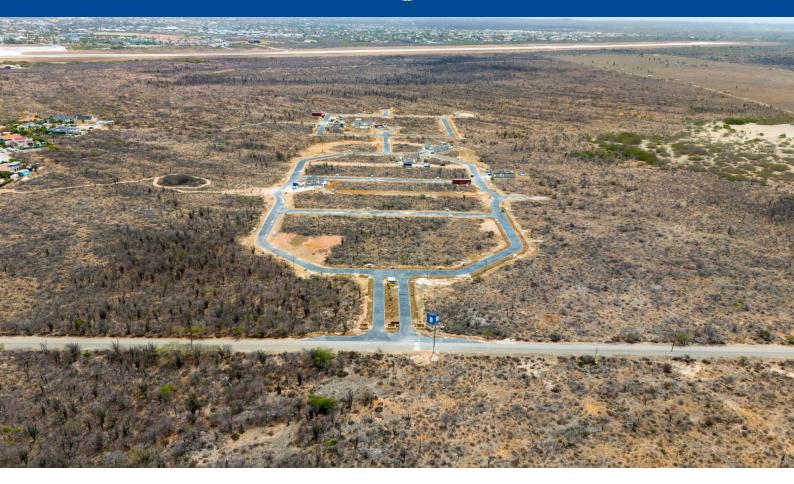

### **Features**

Lot 70 is located at the outside ring of the Suikerpalm allotment. Therefore, there is an unobstructed view along the La Palma neighborhood. The location of this lot is adjacent to an undeveloped zone next to La Palma. With only a 5 minute drive to the Sorobon area to the east and only a 2 minute drive to the nearest beach 'Bachelor Beach' to the west this allotmentplan is located in between the most beautiful coastal areas of Bonaire. The center of Kralendijk is only a 10-minute drive away.

The lots next to lot 70 are also available! Lots 69 and 71. Between lots 70 and 71 runs the path to La Palma. Lots 69 and 70 are connected. All three lots are 753 m2.

At Suikerpalm, the roads are paved and utilities installed underground. The location offers not only tranquility and seren easy access to local amenities, restaurants, and the unique culture of Bonaire. Whether you're a fan of water sports, divisionly want to relax on the beautiful beaches, this building plot brings island life within reach.

- Unobstructed view along La Palma,
- Outside ring of allotment,
- Connected lots also available,
- No building obligation,
- Close to popular beaches and the Caribbean Sea,
- Build your own dream home,
- Water and electricity connections available and all the roads are paved,
- Accessibility: good, only 10 minutes to the center of Kralendijk,
- Location: adjacent to an undeveloped zone next to La Palma.