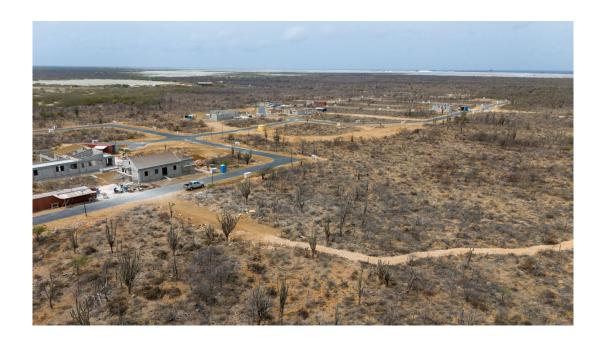

### **Features**

Lot 70 is located at the outside ring of the Suikerpalm allotment. Therefore, there is an unobstructed view along the La Palma neighborhood. The location of this lot is adjacent to an undeveloped zone next to La Palma. With only a 5 minute drive to the Sorobon area to the east and only a 2 minute drive to the nearest beach 'Bachelor Beach' to the west this allotmentplan is located in between the most beautiful coastal areas of Bonaire. The center of Kralendijk is only a 10-minute drive away.

The lots next to lot 70 are also available! Lots 69 and 71. Between lots 70 and 71 runs the path to La Palma. Lots 69 and 70 are connected. All three lots are 753 m2.

At Suikerpalm, the roads are paved and utilities installed underground. The location offers not only tranquility and seren easy access to local amenities, restaurants, and the unique culture of Bonaire. Whether you're a fan of water sports, divisionly want to relax on the beautiful beaches, this building plot brings island life within reach.

- Unobstructed view along La Palma,
- Outside ring of allotment,
- Connected lots also available,
- No building obligation,
- Close to popular beaches and the Caribbean Sea,
- Build your own dream home,
- Water and electricity connections available and all the roads are paved,
- Accessibility: good, only 10 minutes to the center of Kralendijk,
- Location: adjacent to an undeveloped zone next to La Palma.