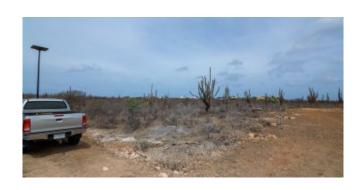

### **Features**

Lot 70 is located at the outside ring of the Suikerpalm allotment. Therefore, there is an unobstructed view along the La Palma neighborhood. The location of this lot is adjacent to an undeveloped zone next to La Palma. With only a 5 minute drive to the Sorobon area to the east and only a 2 minute drive to the nearest beach 'Bachelor Beach' to the west this allotmentplan is located in between the most beautiful coastal areas of Bonaire. The center of Kralendijk is only a 10-minute drive away.

- Unobstructed view along La Palma,
- Outside ring of allotment,
- Connected lots also available,
- No building obligation,
- Close to popular beaches and the Caribbean Sea,
- Build your own dream home,
- Water and electricity connections available and all the roads are paved,
- Accessibility: good, only 10 minutes to the center of Kralendijk,
- Location: adjacent to an undeveloped zone next to La Palma.