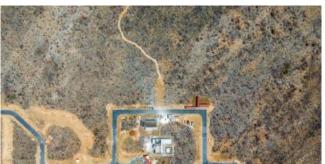

### **Features**

Lot 70 is located at the outside ring of the Suikerpalm allotment. Therefore, there is an unobstructed view along the La Palma neighborhood. The location of this lot is adjacent to an undeveloped zone next to La Palma. With only a 5 minute drive to the Sorobon area to the east and only a 2 minute drive to the nearest beach 'Bachelor Beach' to the west this allotmentplan is located in between the most beautiful coastal areas of Bonaire. The center of Kralendijk is only a 10-minute drive away.

The lots next to lot 70 are also available! Lots 69 and 71. Between lots 70 and 71 runs the path to La Palma. Lots 69 and 70 are connected. All three lots are 753 m2.

At Suikerpalm, the roads are paved and utilities installed underground. The location offers not only tranquility and seren easy access to local amenities, restaurants, and the unique culture of Bonaire. Whether you're a fan of water sports, divisionly want to relax on the beautiful beaches, this building plot brings island life within reach.