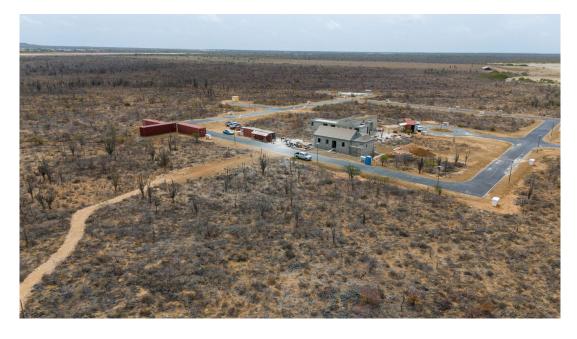

### **Features**

Lot 70 is located at the outside ring of the Suikerpalm allotment. Therefore, there is an unobstructed view along the La Palma neighborhood. The location of this lot is adjacent to an undeveloped zone next to La Palma. With only a 5 minute drive to the Sorobon area to the east and only a 2 minute drive to the nearest beach 'Bachelor Beach' to the west this allotmentplan is located in between the most beautiful coastal areas of Bonaire. The center of Kralendijk is only a 10-minute drive away.

The lots next to lot 70 are also available! Lots 69 and 71. Between lots 70 and 71 runs the path to La Palma. Lots 69 and 70 are connected. All three lots are 753 m2.

At Suikerpalm, the roads are paved and utilities installed underground. The location offers not only tranquility and seren easy access to local amenities, restaurants, and the unique culture of Bonaire. Whether you're a fan of water sports, divisionly want to relax on the beautiful beaches, this building plot brings island life within reach.

- Unobstructed view along La Palma,
- Outside ring of allotment,
- Connected lots also available,
- No building obligation,
- Close to popular beaches and the Caribbean Sea,
- Build your own dream home,
- Water and electricity connections available and all the roads are paved,
- Accessibility: good, only 10 minutes to the center of Kralendijk,
- Location: adjacent to an undeveloped zone next to La Palma.