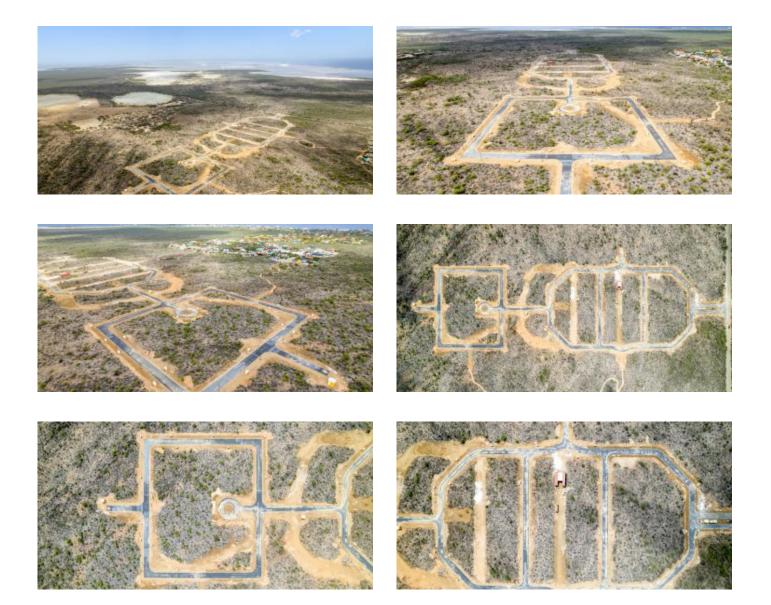

#### Features

Lot 68 is located at the inner ring of the Suikerpalm allotment. The location of this lot is adjacent to an undeveloped zone La Palma. With only a 5 minute drive to the Sorobon area to the east and only a 2 minute drive to the nearest beach 'Bach' to the west this allotmentplan is located in between the most beautiful coastal areas of Bonaire. The center of Kra only a 10-minute drive away.

At Suikerpalm, the roads are paved and utilities installed underground. The location offers not only tranquility and sereni easy access to local amenities, restaurants, and the unique culture of Bonaire. Whether you're a fan of water sports, divir simply want to relax on the beautiful beaches, this building plot brings island life within reach.

- no building obligation,
- close to popular beaches and the Caribbean Sea,
- build your own dream home,
- water and electricity connections available and roads will be paved,
- accessibility: good, only 10 minutes to the center of Kralendijk,
- location: adjacent to an undeveloped zone next to La Palma.