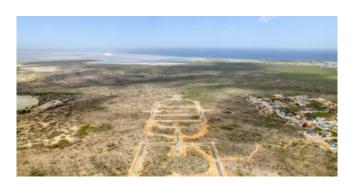

#### Features

Lot 68 is located at the inner ring of the Suikerpalm allotment. The location of this lot is adjacent to an undeveloped zone La Palma. With only a 5 minute drive to the Sorobon area to the east and only a 2 minute drive to the nearest beach 'Bach' to the west this allotmentplan is located in between the most beautiful coastal areas of Bonaire. The center of Kra only a 10-minute drive away.

At Suikerpalm, the roads are paved and utilities installed underground. The location offers not only tranquility and sereni easy access to local amenities, restaurants, and the unique culture of Bonaire. Whether you're a fan of water sports, divir simply want to relax on the beautiful beaches, this building plot brings island life within reach.