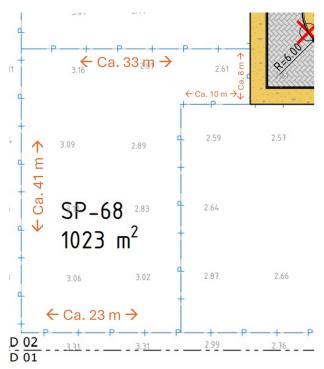

# Real Estate information

| Neighborhood      | Suikerpalm               |
|-------------------|--------------------------|
| Address           | Suikerpalm 68            |
| Freehold Land     |                          |
| New construction  |                          |
| Total ground area | 11,011 / 1.023 sq.ft./m2 |
|                   |                          |

### Technical specifications

- link to zoning description: <u>zoning "Woongebied II"</u>
- download special conditions: further special terms and conditions for Suikerpalm.pdf

Dimensions are an approximation of the actual measurements and are provided for indicative purposes only. No rights can be derived from this image. Source: extract from the zoning map, published by the OLB.