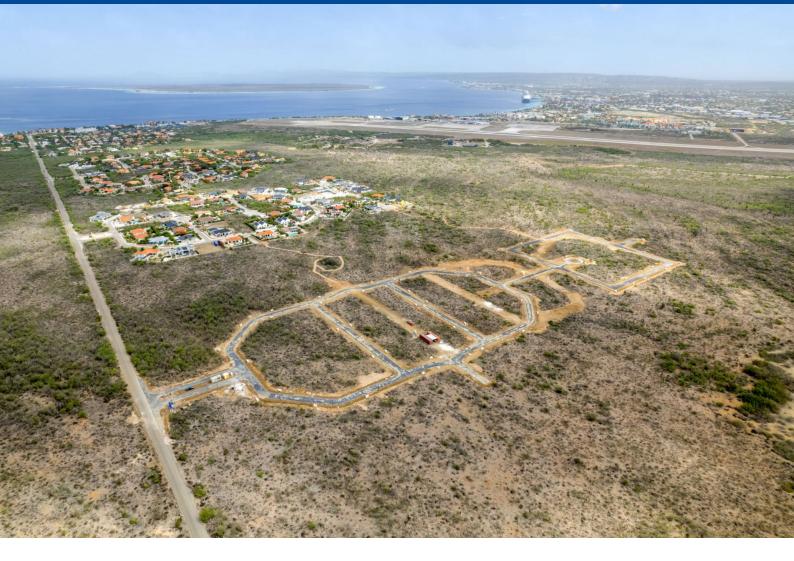

#### Features

Lot 68 is located at the inner ring of the Suikerpalm allotment. The location of this lot is adjacent to an undeveloped zone La Palma. With only a 5 minute drive to the Sorobon area to the east and only a 2 minute drive to the nearest beach 'Bach' to the west this allotmentplan is located in between the most beautiful coastal areas of Bonaire. The center of Kra only a 10-minute drive away.

At Suikerpalm, the roads are paved and utilities installed underground. The location offers not only tranquility and sereni easy access to local amenities, restaurants, and the unique culture of Bonaire. Whether you're a fan of water sports, divir simply want to relax on the beautiful beaches, this building plot brings island life within reach.

- no building obligation,
- close to popular beaches and the Caribbean Sea,
- build your own dream home,
- water and electricity connections available and roads will be paved,
- accessibility: good, only 10 minutes to the center of Kralendijk,
- location: adjacent to an undeveloped zone next to La Palma.