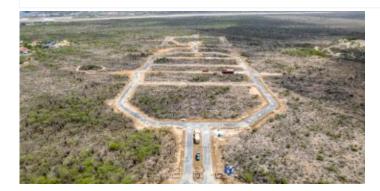

### **Features**

Lot 68 is located at the inner ring of the Suikerpalm allotment. The location of this lot is adjacent to an undeveloped zone La Palma. With only a 5 minute drive to the Sorobon area to the east and only a 2 minute drive to the nearest beach 'Bac Beach' to the west this allotmentplan is located in between the most beautiful coastal areas of Bonaire. The center of Kra only a 10-minute drive away.

At Suikerpalm, the roads are paved and utilities installed underground. The location offers not only tranquility and seren easy access to local amenities, restaurants, and the unique culture of Bonaire. Whether you're a fan of water sports, divis simply want to relax on the beautiful beaches, this building plot brings island life within reach.

- no building obligation,
- close to popular beaches and the Caribbean Sea,
- build your own dream home,
- water and electricity connections available and roads will be paved,
- accessibility: good, only 10 minutes to the center of Kralendijk,
- location: adjacent to an undeveloped zone next to La Palma.