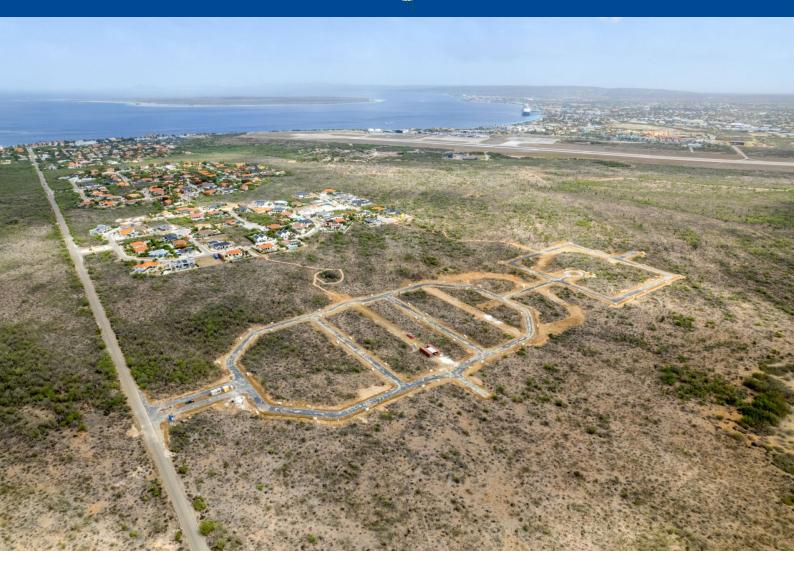

### **Features**

Lot 68 is located at the inner ring of the Suikerpalm allotment. The location of this lot is adjacent to an undeveloped zone La Palma. With only a 5 minute drive to the Sorobon area to the east and only a 2 minute drive to the nearest beach 'Bac Beach' to the west this allotmentplan is located in between the most beautiful coastal areas of Bonaire. The center of Kra only a 10-minute drive away.

At Suikerpalm, the roads are paved and utilities installed underground. The location offers not only tranquility and seren easy access to local amenities, restaurants, and the unique culture of Bonaire. Whether you're a fan of water sports, divis simply want to relax on the beautiful beaches, this building plot brings island life within reach.

- no building obligation,
- close to popular beaches and the Caribbean Sea,
- build your own dream home,
- water and electricity connections available and roads will be paved,
- accessibility: good, only 10 minutes to the center of Kralendijk,
- location: adjacent to an undeveloped zone next to La Palma.