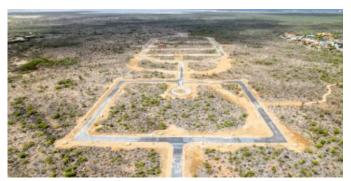

### **Features**

Lot 68 is located at the inner ring of the Suikerpalm allotment. The location of this lot is adjacent to an undeveloped zone La Palma. With only a 5 minute drive to the Sorobon area to the east and only a 2 minute drive to the nearest beach 'Bac Beach' to the west this allotmentplan is located in between the most beautiful coastal areas of Bonaire. The center of Kra only a 10-minute drive away.

At Suikerpalm, the roads are paved and utilities installed underground. The location offers not only tranquility and seren easy access to local amenities, restaurants, and the unique culture of Bonaire. Whether you're a fan of water sports, divis simply want to relax on the beautiful beaches, this building plot brings island life within reach.

- no building obligation,
- close to popular beaches and the Caribbean Sea,
- build your own dream home,
- water and electricity connections available and roads will be paved,
- accessibility: good, only 10 minutes to the center of Kralendijk,
- location: adjacent to an undeveloped zone next to La Palma.