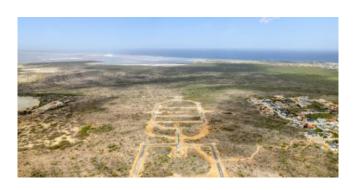

### **Features**

Lot 68 is located at the inner ring of the Suikerpalm allotment. The location of this lot is adjacent to an undeveloped zone La Palma. With only a 5 minute drive to the Sorobon area to the east and only a 2 minute drive to the nearest beach 'Bac Beach' to the west this allotmentplan is located in between the most beautiful coastal areas of Bonaire. The center of Kra only a 10-minute drive away.

At Suikerpalm, the roads are paved and utilities installed underground. The location offers not only tranquility and seren easy access to local amenities, restaurants, and the unique culture of Bonaire. Whether you're a fan of water sports, divis simply want to relax on the beautiful beaches, this building plot brings island life within reach.

- no building obligation,
- close to popular beaches and the Caribbean Sea,
- build your own dream home,
- water and electricity connections available and roads will be paved,
- accessibility: good, only 10 minutes to the center of Kralendijk,
- location: adjacent to an undeveloped zone next to La Palma.