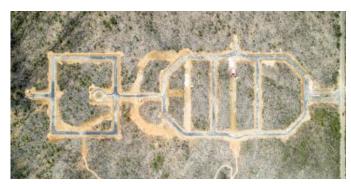

### Real Estate information

| Neighborhood      | Suikerpalm               |
|-------------------|--------------------------|
| Address           | Suikerpalm 68            |
| Freehold Land     |                          |
| New construction  |                          |
| Total ground area | 11,011 / 1.023 sq.ft./m2 |

Registered at the Land Registry Office Kadaster as division 4, section H, number 887.

## Technical specifications

- link to zoning description: zoning "Woongebied II"
- download special conditions: <u>further special terms and conditions for Suikerpalm.pdf</u>

Dimensions are an approximation of the actual measurements and are provided for indicative purposes only. No rights can be derived from this image.