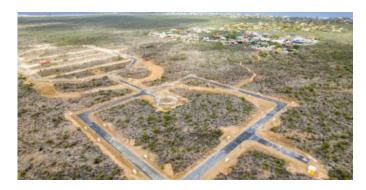

### **Features**

Lot 68 is located at the inner ring of the Suikerpalm allotment. The location of this lot is adjacent to an undeveloped zone La Palma. With only a 5 minute drive to the Sorobon area to the east and only a 2 minute drive to the nearest beach 'Bac Beach' to the west this allotmentplan is located in between the most beautiful coastal areas of Bonaire. The center of Kra only a 10-minute drive away.

At Suikerpalm, the roads are paved and utilities installed underground. The location offers not only tranquility and seren easy access to local amenities, restaurants, and the unique culture of Bonaire. Whether you're a fan of water sports, divis simply want to relax on the beautiful beaches, this building plot brings island life within reach.

- no building obligation,
- close to popular beaches and the Caribbean Sea,
- build your own dream home,
- water and electricity connections available and roads will be paved,
- accessibility: good, only 10 minutes to the center of Kralendijk,
- location: adjacent to an undeveloped zone next to La Palma.