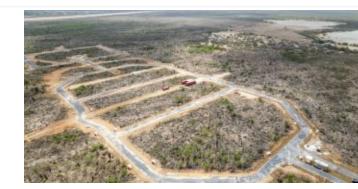

### **Features**

Lot 68 is located at the inner ring of the Suikerpalm allotment. The location of this lot is adjacent to an undeveloped zone La Palma. With only a 5 minute drive to the Sorobon area to the east and only a 2 minute drive to the nearest beach 'Bac Beach' to the west this allotmentplan is located in between the most beautiful coastal areas of Bonaire. The center of Kra only a 10-minute drive away.

At Suikerpalm, the roads are paved and utilities installed underground. The location offers not only tranquility and seren easy access to local amenities, restaurants, and the unique culture of Bonaire. Whether you're a fan of water sports, divis simply want to relax on the beautiful beaches, this building plot brings island life within reach.

- no building obligation,
- close to popular beaches and the Caribbean Sea,
- build your own dream home,
- water and electricity connections available and roads will be paved,
- accessibility: good, only 10 minutes to the center of Kralendijk,
- location: adjacent to an undeveloped zone next to La Palma.