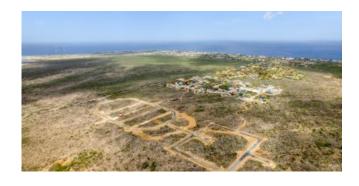

### **Features**

Lot 68 is located at the inner ring of the Suikerpalm allotment. The location of this lot is adjacent to an undeveloped zone La Palma. With only a 5 minute drive to the Sorobon area to the east and only a 2 minute drive to the nearest beach 'Bac Beach' to the west this allotmentplan is located in between the most beautiful coastal areas of Bonaire. The center of Kra only a 10-minute drive away.

At Suikerpalm, the roads are paved and utilities installed underground. The location offers not only tranquility and seren easy access to local amenities, restaurants, and the unique culture of Bonaire. Whether you're a fan of water sports, divis simply want to relax on the beautiful beaches, this building plot brings island life within reach.

- no building obligation,
- close to popular beaches and the Caribbean Sea,
- build your own dream home,
- water and electricity connections available and roads will be paved,
- accessibility: good, only 10 minutes to the center of Kralendijk,
- location: adjacent to an undeveloped zone next to La Palma.