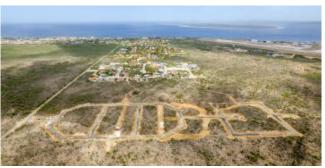

### **Features**

Lot 68 is located at the inner ring of the Suikerpalm allotment. The location of this lot is adjacent to an undeveloped zone La Palma. With only a 5 minute drive to the Sorobon area to the east and only a 2 minute drive to the nearest beach 'Bac Beach' to the west this allotmentplan is located in between the most beautiful coastal areas of Bonaire. The center of Kra only a 10-minute drive away.

At Suikerpalm, the roads are paved and utilities installed underground. The location offers not only tranquility and seren easy access to local amenities, restaurants, and the unique culture of Bonaire. Whether you're a fan of water sports, divis simply want to relax on the beautiful beaches, this building plot brings island life within reach.

- no building obligation,
- close to popular beaches and the Caribbean Sea,
- build your own dream home,
- water and electricity connections available and roads will be paved,
- accessibility: good, only 10 minutes to the center of Kralendijk,
- location: adjacent to an undeveloped zone next to La Palma.