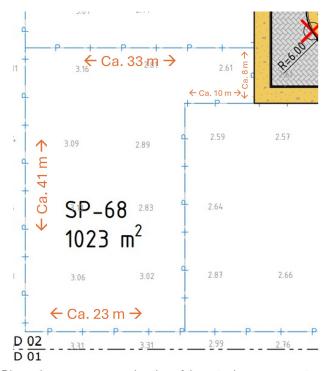

### Real Estate information

| Neighborhood      | Suikerpalm               |
|-------------------|--------------------------|
| Address           | Suikerpalm 68            |
| Freehold Land     |                          |
| New construction  |                          |
| Total ground area | 11,011 / 1.023 sq.ft./m2 |

Registered at the Land Registry Office Kadaster as division 4, section H, number 887.

## Technical specifications

- link to zoning description: zoning "Woongebied II"
- download special conditions: <u>further special terms and conditions for Suikerpalm.pdf</u>

Dimensions are an approximation of the actual measurements and are provided for indicative purposes only. No rights can be derived from this image.