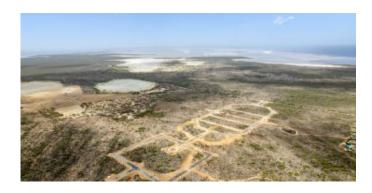

### **Features**

Lot 68 is located at the inner ring of the Suikerpalm allotment. The location of this lot is adjacent to an undeveloped zone La Palma. With only a 5 minute drive to the Sorobon area to the east and only a 2 minute drive to the nearest beach 'Bac Beach' to the west this allotmentplan is located in between the most beautiful coastal areas of Bonaire. The center of Kra only a 10-minute drive away.

At Suikerpalm, the roads are paved and utilities installed underground. The location offers not only tranquility and seren easy access to local amenities, restaurants, and the unique culture of Bonaire. Whether you're a fan of water sports, divis simply want to relax on the beautiful beaches, this building plot brings island life within reach.

- no building obligation,
- close to popular beaches and the Caribbean Sea,
- build your own dream home,
- water and electricity connections available and roads will be paved,
- accessibility: good, only 10 minutes to the center of Kralendijk,
- location: adjacent to an undeveloped zone next to La Palma.