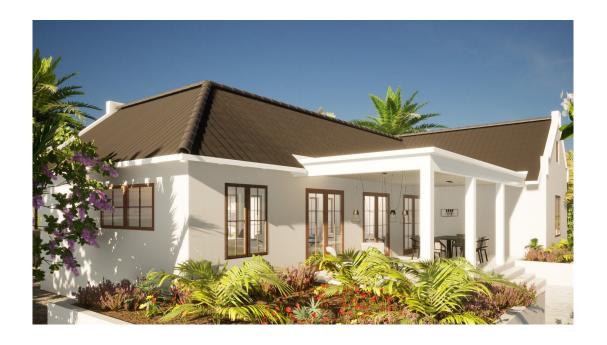

## New construction on Bonaire with professional guidance

Are you looking for the perfect combination of luxurious and distinctive? We proudly present our new to be built luxury model home 1 with 3 bedrooms, 2 bathrooms, a spacious covered terrace and the possibility to add a refreshing swimming pool according to your wishes. This home is designed with an eye for detail and maximum comfort. A design by <a href="Okhuijsen Bonaire">Okhuijsen Bonaire</a> with the possibility to make small adjustments and changes to the layout.

### Lay out

The house features a covered entrance at the front. Inside, you'll find a spacious living room with an open kitchen, which is adjacent to a convenient indoor storage room. From the living room, you access the hallway, where the master bedroom with its own bathroom is located, along with bedroom 2, bathroom 2, and bedroom 3. At the rear of the house is a covered terrace, accessible from both the living room and the master bedroom.