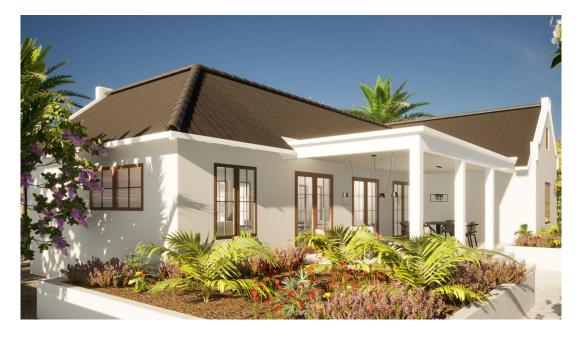

## New construction on Bonaire with professional guidance

Are you looking for the perfect combination of luxurious and distinctive? We proudly present our new to be built luxury model home 1 with 3 bedrooms, 2 bathrooms, a spacious covered terrace and the possibility to add a refreshing swimming pool according to your wishes. This home is designed with an eye for detail and maximum comfort. A design by <a href="Okhuijsen Bonaire">Okhuijsen Bonaire</a> with the possibility to make small adjustments and changes to the layout.

### Lay out

The house features a covered entrance at the front. Inside, you'll find a spacious living room with an open kitchen, which is adjacent to a convenient indoor storage room. From the living room, you access the hallway, where the master bedroom with its own bathroom is located, along with bedroom 2, bathroom 2, and bedroom 3. At the rear of the house is a covered terrace, accessible from both the living room and the master bedroom.