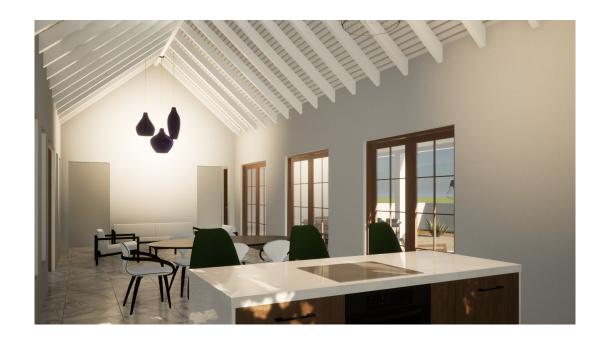

### Lay out

The house features a covered entrance at the front. Inside, you'll find a spacious living room with an open kitchen, which is adjacent to a convenient indoor storage room. From the living room, you access the hallway, where the master bedroom with its own bathroom is located, along with bedroom 2, bathroom 2, and bedroom 3. At the rear of the house is a covered terrace, accessible from both the living room and the master bedroom.