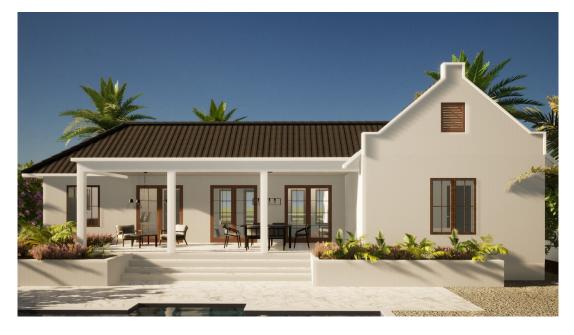

### Lay out

The house features a covered entrance at the front. Inside, you'll find a spacious living room with an open kitchen, which is adjacent to a convenient indoor storage room. From the living room, you access the hallway, where the master bedroom with its own bathroom is located, along with bedroom 2, bathroom 2, and bedroom 3. At the rear of the house is a covered terrace, accessible from both the living room and the master bedroom.

## Swimming pool and garden (Optional)

You have the option to add a swimming pool to your design, with costs depending on the specific layout. Feel free to inquire about our modular designs and price estimates.