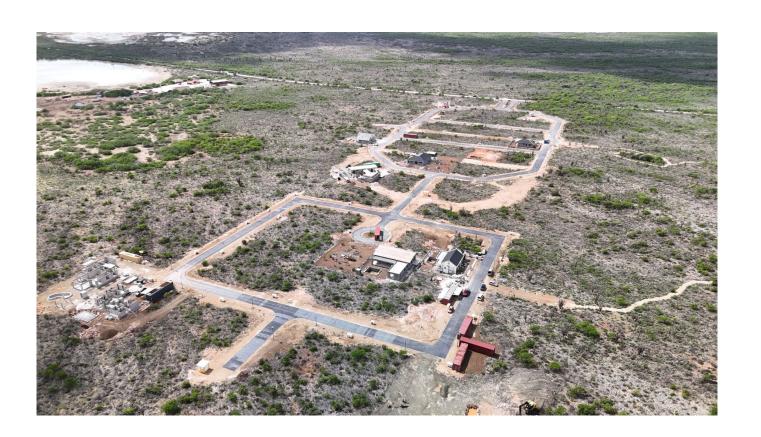

#### Location

Lot 1 is located at the outer ring of the Suikerpalm allotment. The location of this lot is adjacent to an undeveloped zone between La Palma and La Palma. With only a 5 minute drive to the Sorobon area to the east and only a 2 minute drive to the nearest beach 'Bachelor Beach' to the west this allotmentplan is located in between the most beautiful coastal areas of Bonaire. The center of Kralendijk is only a 10-minute drive away.