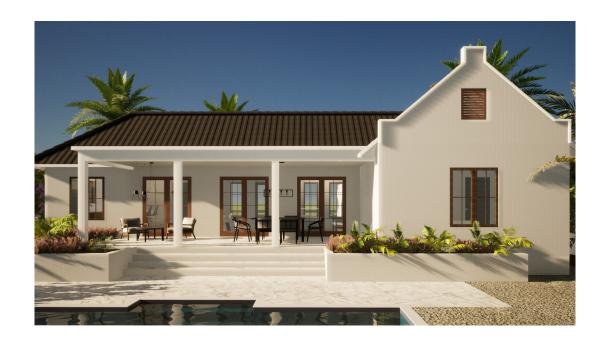

### Lay out

The house features a covered entrance at the front. Inside, you'll find a spacious living room with an open kitchen, which is adjacent to a convenient indoor storage room. From the living room, you access the hallway, where the master bedroom with its own bathroom is located, along with bedroom 2, bathroom 2, and bedroom 3. At the rear of the house is a covered terrace, accessible from both the living room and the master bedroom.

## Swimming pool and garden (Optional)

You have the option to add a swimming pool to your design, with costs depending on the specific layout. Feel free to inquire about our modular designs and price estimates.