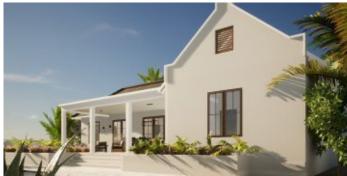

### Lay out

The house features a covered entrance at the front. Inside, you'll find a spacious living room with an open kitchen, which is adjacent to a convenient indoor storage room. From the living room, you access the hallway, where the master bedroom with its own bathroom is located, along with bedroom 2, bathroom 2, and bedroom 3. At the rear of the house is a covered terrace, accessible from both the living room and the master bedroom.

## Swimming pool and garden (Optional)

You have the option to add a swimming pool to your design, with costs depending on the specific layout. Feel free to inquire about our modular designs and price estimates.