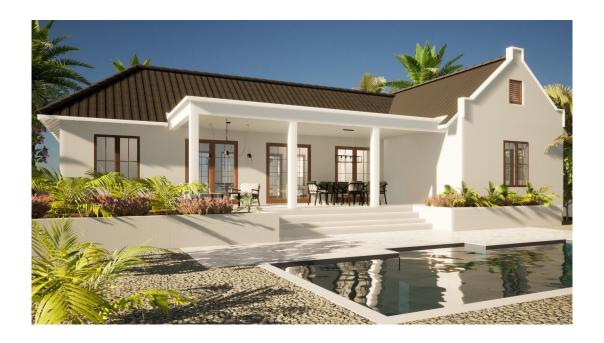

### Lay out

The house features a covered entrance at the front. Inside, you'll find a spacious living room with an open kitchen, which is adjacent to a convenient indoor storage room. From the living room, you access the hallway, where the master bedroom with its own bathroom is located, along with bedroom 2, bathroom 2, and bedroom 3. At the rear of the house is a covered terrace, accessible from both the living room and the master bedroom.

## Swimming pool and garden (Optional)

You have the option to add a swimming pool to your design, with costs depending on the specific layout. Feel free to inquire about our modular designs and price estimates.

Additionally, for an extra fee, we can provide landscaping, shaded pergolas, solar panels, and paving for driveways and garden paths. Make this home a unique reflection of your personal style and preferences.