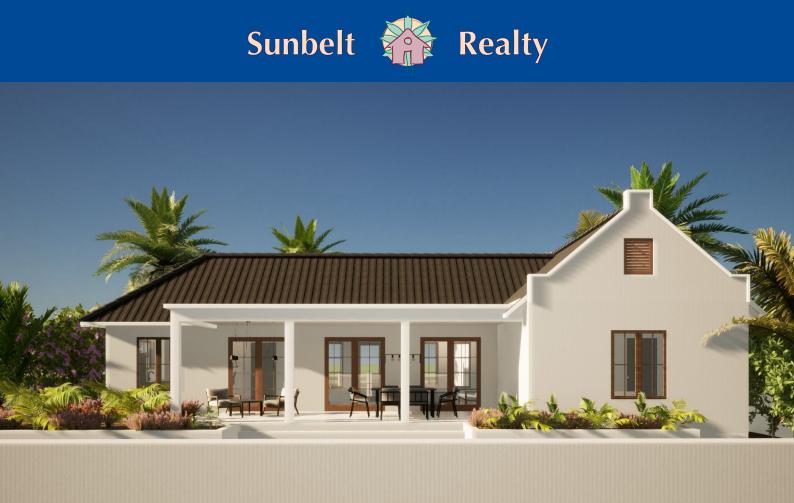

## New construction on Bonaire with professional guidance

Are you looking for the perfect combination of luxurious and distinctive? We proudly present our new to be built luxury model home 1 with 3 bedrooms, 2 bathrooms, a spacious covered terrace and the possibility to add a refreshing swimming pool according to your wishes. This home is designed with an eye for detail and maximum comfort. A design by <a href="Okhuijsen Bonaire">Okhuijsen Bonaire</a> with the possibility to make small adjustments and changes to the layout.

### Lay out

The house features a covered entrance at the front. Inside, you'll find a spacious living room with an open kitchen, which is adjacent to a convenient indoor storage room. From the living room, you access the hallway, where the master bedroom with its own bathroom is located, along with bedroom 2, bathroom 2, and bedroom 3. At the rear of the house is a covered terrace, accessible from both the living room and the master bedroom.