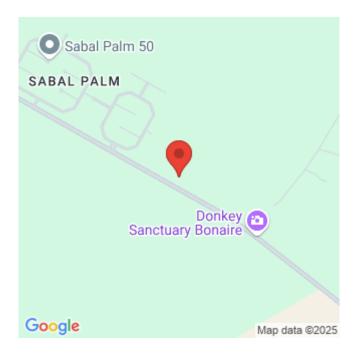

#### Location

Lot 1 is located at the outer ring of the Suikerpalm allotment. The location of this lot is adjacent to an undeveloped zone between La Palma and La Palma. With only a 5 minute drive to the Sorobon area to the east and only a 2 minute drive to the nearest beach 'Bachelor Beach' to the west this allotmentplan is located in between the most beautiful coastal areas of Bonaire. The center of Kralendijk is only a 10-minute drive away.