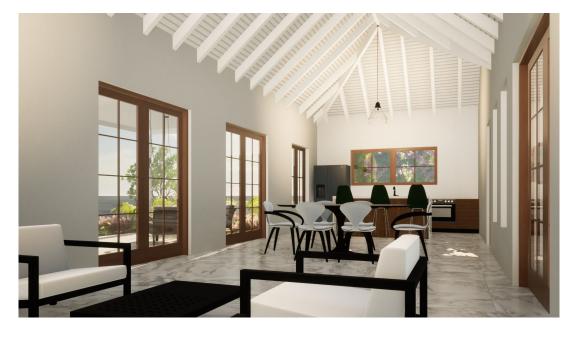

### Lay out

The house features a covered entrance at the front. Inside, you'll find a spacious living room with an open kitchen, which is adjacent to a convenient indoor storage room. From the living room, you access the hallway, where the master bedroom with its own bathroom is located, along with bedroom 2, bathroom 2, and bedroom 3. At the rear of the house is a covered terrace, accessible from both the living room and the master bedroom.