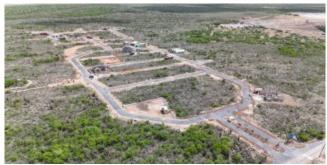

## **Features**

Lot 45 is located at the inner ring of the Sugar Palm allotment.

With only a 5 minute drive to the Sorobon area to the east and only a 2 minute drive to the nearest beach 'Bachelor Bea west. It is located in the middle of the most beautiful coastal areas of Bonaire. The center of Kralendijk is only a 10-minut away. As an extra bonus, there is no construction obligation on Suikerpalm, so you retain all the freedom.