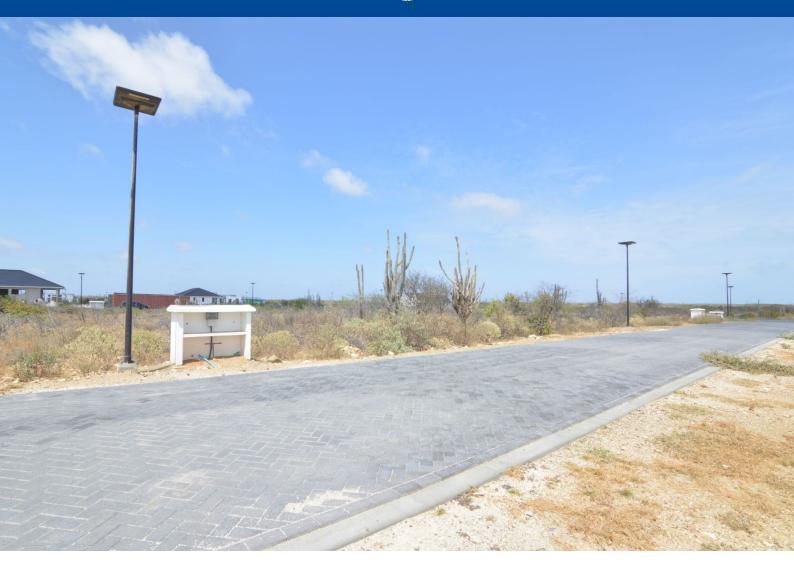

## **Features**

Lot 45 is located at the inner ring of the Sugar Palm allotment.

With only a 5 minute drive to the Sorobon area to the east and only a 2 minute drive to the nearest beach 'Bachelor Bea west. It is located in the middle of the most beautiful coastal areas of Bonaire. The center of Kralendijk is only a 10-minut away. As an extra bonus, there is no construction obligation on Suikerpalm, so you retain all the freedom.

- spacious inner ring plot,
- no building obligation,
- close to popular beaches and the Caribbean Sea,
- build your own dream home,
- accessibility: good, only 10 minutes to the center of Kralendijk,
- location: located near the main road Kaya Statius of Eps which continues to Sorobon Beach, next to allotment plan