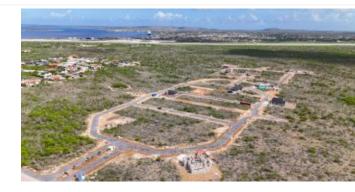

## **Features**

Lot 45 is located at the inner ring of the Sugar Palm allotment.

With only a 5 minute drive to the Sorobon area to the east and only a 2 minute drive to the nearest beach 'Bachelor Bea west. It is located in the middle of the most beautiful coastal areas of Bonaire. The center of Kralendijk is only a 10-minut away. As an extra bonus, there is no construction obligation on Suikerpalm, so you retain all the freedom.

- spacious inner ring plot,
- no building obligation,
- close to popular beaches and the Caribbean Sea,
- build your own dream home,
- accessibility: good, only 10 minutes to the center of Kralendijk,
- location: located near the main road Kaya Statius of Eps which continues to Sorobon Beach, next to allotment plan