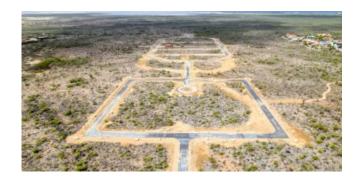

### Features

Lot 34 is located at the inner ring of the Suikerpalm allotment. The location of this lot is adjacent to an undeveloped zone between La Palma and the Donkey Sanctuary. With only a 5 minute drive to the Sorobon area to the east and only a 2 minute drive to the nearest beach 'Bachelor Beach' to the west this allotmentplan is located in between the most beautiful coastal areas of Bonaire. The center of Kralendijk is only a 10-minute drive away.

At Suikerpalm, the roads are paved and utilities installed underground. The location offers not only tranquility and serenity, but also easy access to local amenities, restaurants, and the unique culture of Bonaire. Whether you're a fan of water sports, diving, or simply want to relax on the beautiful beaches, this building plot brings island life within reach.

- no building obligation,
- close to popular beaches and the Caribbean Sea,
- build your own dream home,
- water and electricity connections available and roads are paved,
- accessibility: good, only 10 minutes to the center of Kralendijk,
- location: adjacent to an undeveloped zone between Suikerpalm and the Donkey Sanctuary.