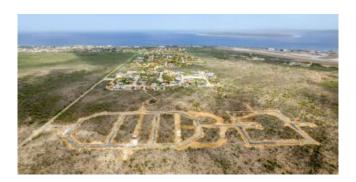

### Features

Lot 34 is located at the inner ring of the Suikerpalm allotment. The location of this lot is adjacent to an undeveloped zone between La Palma and the Donkey Sanctuary. With only a 5 minute drive to the Sorobon area to the east and only a 2 minute drive to the nearest beach 'Bachelor Beach' to the west this allotmentplan is located in between the most beautiful coastal areas of Bonaire. The center of Kralendijk is only a 10-minute drive away.

At Suikerpalm, the roads are paved and utilities installed underground. The location offers not only tranquility and serenity, but also easy access to local amenities, restaurants, and the unique culture of Bonaire. Whether you're a fan of water sports, diving, or simply want to relax on the beautiful beaches, this building plot brings island life within reach.