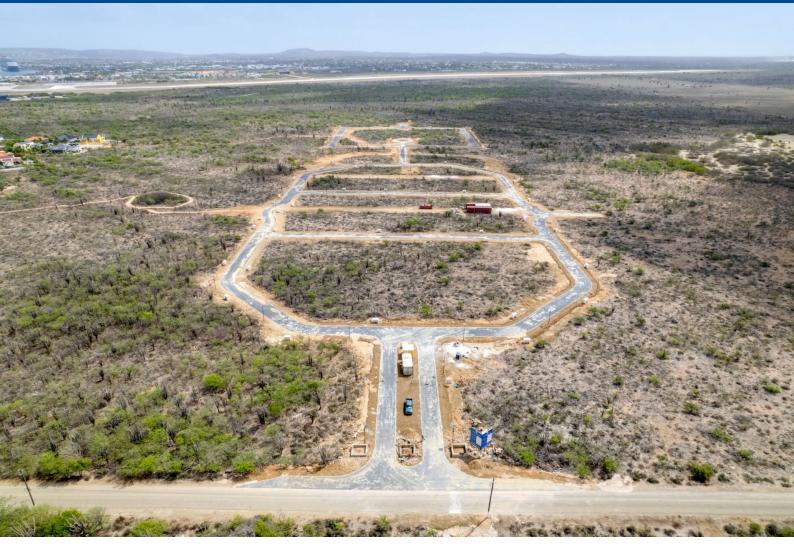

### Features

Lot 34 is located at the inner ring of the Suikerpalm allotment. The location of this lot is adjacent to an undeveloped zone between La Palma and the Donkey Sanctuary. With only a 5 minute drive to the Sorobon area to the east and only a 2 minute drive to the nearest beach 'Bachelor Beach' to the west this allotmentplan is located in between the most beautiful coastal areas of Bonaire. The center of Kralendijk is only a 10-minute drive away.

At Suikerpalm, the roads are paved and utilities installed underground. The location offers not only tranquility and serenity, but also easy access to local amenities, restaurants, and the unique culture of Bonaire. Whether you're a fan of water sports, diving, or simply want to relax on the beautiful beaches, this building plot brings island life within reach.

- no building obligation,
- close to popular beaches and the Caribbean Sea,
- build your own dream home,
- water and electricity connections available and roads are paved,
- accessibility: good, only 10 minutes to the center of Kralendijk,
- location: adjacent to an undeveloped zone between Suikerpalm and the Donkey Sanctuary.