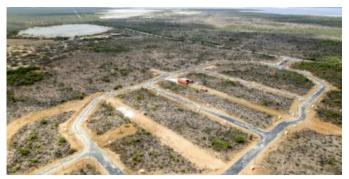

### Features

Lot 34 is located at the inner ring of the Suikerpalm allotment. The location of this lot is adjacent to an undeveloped zone between La Palma and the Donkey Sanctuary. With only a 5 minute drive to the Sorobon area to the east and only a 2 minute drive to the nearest beach 'Bachelor Beach' to the west this allotmentplan is located in between the most beautiful coastal areas of Bonaire. The center of Kralendijk is only a 10-minute drive away.

At Suikerpalm, the roads are paved and utilities installed underground. The location offers not only tranquility and serenity, but also easy access to local amenities, restaurants, and the unique culture of Bonaire. Whether you're a fan of water sports, diving, or simply want to relax on the beautiful beaches, this building plot brings island life within reach.

- no building obligation,
- close to popular beaches and the Caribbean Sea,
- build your own dream home,
- water and electricity connections available and roads are paved,
- accessibility: good, only 10 minutes to the center of Kralendijk,
- location: adjacent to an undeveloped zone between Suikerpalm and the Donkey Sanctuary.