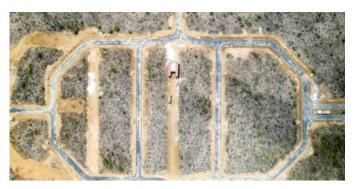

### Features

Lot 34 is located at the inner ring of the Suikerpalm allotment. The location of this lot is adjacent to an undeveloped zone between La Palma and the Donkey Sanctuary. With only a 5 minute drive to the Sorobon area to the east and only a 2 minute drive to the nearest beach 'Bachelor Beach' to the west this allotmentplan is located in between the most beautiful coastal areas of Bonaire. The center of Kralendijk is only a 10-minute drive away.

At Suikerpalm, the roads are paved and utilities installed underground. The location offers not only tranquility and serenity, but also easy access to local amenities, restaurants, and the unique culture of Bonaire. Whether you're a fan of water sports, diving, or simply want to relax on the beautiful beaches, this building plot brings island life within reach.

- no building obligation,
- close to popular beaches and the Caribbean Sea,
- build your own dream home,
- water and electricity connections available and roads are paved,
- accessibility: good, only 10 minutes to the center of Kralendijk,
- location: adjacent to an undeveloped zone between Suikerpalm and the Donkey Sanctuary.