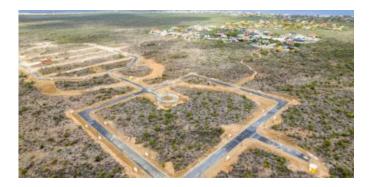

### Features

Lot 34 is located at the inner ring of the Suikerpalm allotment. The location of this lot is adjacent to an undeveloped zone between La Palma and the Donkey Sanctuary. With only a 5 minute drive to the Sorobon area to the east and only a 2 minute drive to the nearest beach 'Bachelor Beach' to the west this allotmentplan is located in between the most beautiful coastal areas of Bonaire. The center of Kralendijk is only a 10-minute drive away.

At Suikerpalm, the roads are paved and utilities installed underground. The location offers not only tranquility and serenity, but also easy access to local amenities, restaurants, and the unique culture of Bonaire. Whether you're a fan of water sports, diving, or simply want to relax on the beautiful beaches, this building plot brings island life within reach.

- no building obligation,
- close to popular beaches and the Caribbean Sea,
- build your own dream home,
- water and electricity connections available and roads are paved,
- accessibility: good, only 10 minutes to the center of Kralendijk,
- location: adjacent to an undeveloped zone between Suikerpalm and the Donkey Sanctuary.