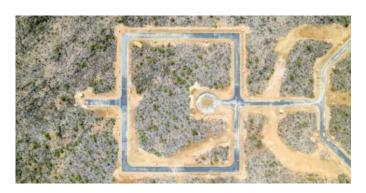

### **Features**

Lot 20 is located on the outer ring of the Suikerpalm allotment. The location of this lot is adjacent to an undeveloped zone between La Palma and the Donkey Sanctuary. With only a 5 minute drive to the Sorobon area to the east and only a 2 minute drive to the nearest beach 'Bachelor Beach' to the west this allotmentplan is located in between the most beautiful coastal areas of Bonaire. The center of Kralendijk is only a 10-minute drive away.

At Suikerpalm, the roads are paved and utilities installed underground. The location offers not only tranquility and serenity, but also easy access to local amenities, restaurants, and the unique culture of Bonaire. Whether you're a fan of water sports, diving, or simply want to relax on the beautiful beaches, this building plot brings island life within reach.

- no building obligation,
- close to popular beaches and the Caribbean Sea,
- build your own dream home,
- water and electricity connections available and roads will be paved,
- accessibility: good, only 10 minutes to the center of Kralendijk,
- location: adjacent to an undeveloped zone between Suikerpalm and the Donkey Sanctuary.