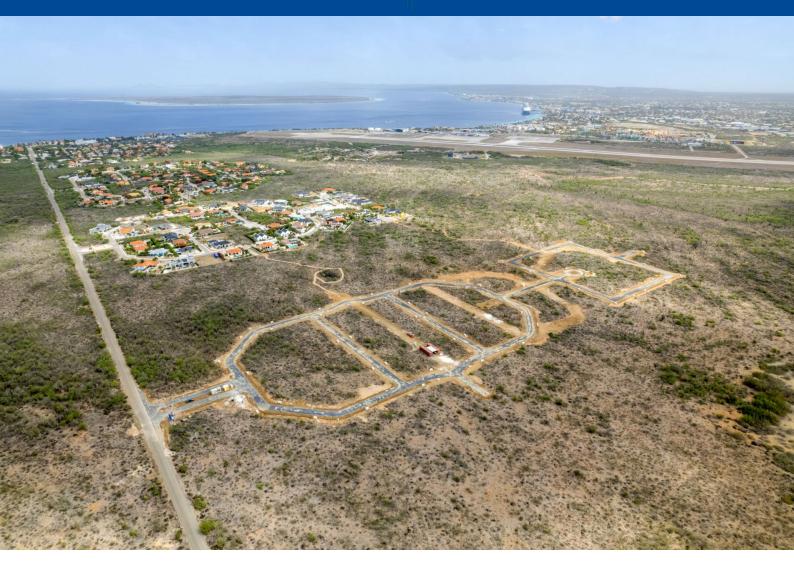

### **Features**

Lot 20 is located on the outer ring of the Suikerpalm allotment. The location of this lot is adjacent to an undeveloped zone between La Palma and the Donkey Sanctuary. With only a 5 minute drive to the Sorobon area to the east and only a 2 minute drive to the nearest beach 'Bachelor Beach' to the west this allotmentplan is located in between the most beautiful coastal areas of Bonaire. The center of Kralendijk is only a 10-minute drive away.

At Suikerpalm, the roads are paved and utilities installed underground. The location offers not only tranquility and serenity, but also easy access to local amenities, restaurants, and the unique culture of Bonaire. Whether you're a fan of water sports, diving, or simply want to relax on the beautiful beaches, this building plot brings island life within reach.

- no building obligation,
- close to popular beaches and the Caribbean Sea,
- build your own dream home,
- water and electricity connections available and roads will be paved,
- accessibility: good, only 10 minutes to the center of Kralendijk,
- location: adjacent to an undeveloped zone between Suikerpalm and the Donkey Sanctuary.