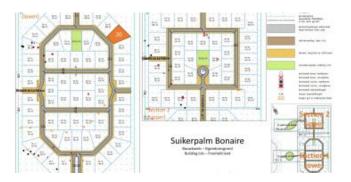

### Real Estate information

| Neighborhood      | Suikerpalm            |
|-------------------|-----------------------|
| Address           | Suikerpalm 20         |
| Freehold Land     |                       |
| New construction  |                       |
| Total ground area | 8,482 / 788 sq.ft./m2 |

Registered at the Land Registry Office Kadaster as division 4, section H, number 831.

#### Click here for all available plots at Suikerpalm

Association of owners of roads and facilities Suikerpalm - Annual contribution per plot is USD 200.00.