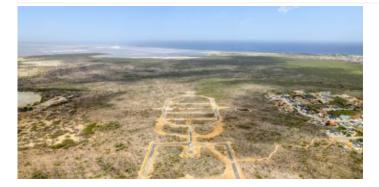

### **Features**

Lot 20 is located on the outer ring of the Suikerpalm allotment. The location of this lot is adjacent to an undeveloped zone between La Palma and the Donkey Sanctuary. With only a 5 minute drive to the Sorobon area to the east and only a 2 minute drive to the nearest beach 'Bachelor Beach' to the west this allotmentplan is located in between the most beautiful coastal areas of Bonaire. The center of Kralendijk is only a 10-minute drive away.

At Suikerpalm, the roads are paved and utilities installed underground. The location offers not only tranquility and serenity, but also easy access to local amenities, restaurants, and the unique culture of Bonaire. Whether you're a fan of water sports, diving, or simply want to relax on the beautiful beaches, this building plot brings island life within reach.