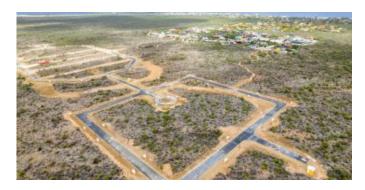

### **Features**

Lot 20 is located on the outer ring of the Suikerpalm allotment. The location of this lot is adjacent to an undeveloped zone between La Palma and the Donkey Sanctuary. With only a 5 minute drive to the Sorobon area to the east and only a 2 minute drive to the nearest beach 'Bachelor Beach' to the west this allotmentplan is located in between the most beautiful coastal areas of Bonaire. The center of Kralendijk is only a 10-minute drive away.

At Suikerpalm, the roads are paved and utilities installed underground. The location offers not only tranquility and serenity, but also easy access to local amenities, restaurants, and the unique culture of Bonaire. Whether you're a fan of water sports, diving, or simply want to relax on the beautiful beaches, this building plot brings island life within reach.

- no building obligation,
- close to popular beaches and the Caribbean Sea,
- build your own dream home,
- water and electricity connections available and roads will be paved,
- accessibility: good, only 10 minutes to the center of Kralendijk,
- location: adjacent to an undeveloped zone between Suikerpalm and the Donkey Sanctuary.