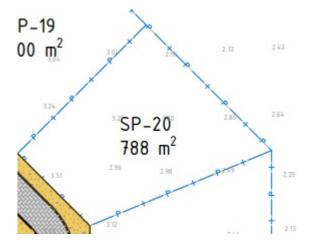

### Real Estate information

| Neighborhood      | Suikerpalm            |
|-------------------|-----------------------|
| Address           | Suikerpalm 20         |
| Freehold Land     |                       |
| New construction  |                       |
| Total ground area | 8,482 / 788 sq.ft./m2 |

Registered at the Land Registry Office Kadaster as division 4, section H, number 831.