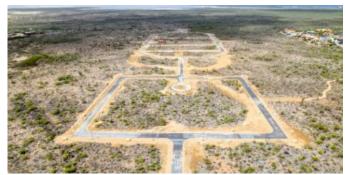

### **Features**

Lot 20 is located on the outer ring of the Suikerpalm allotment. The location of this lot is adjacent to an undeveloped zone between La Palma and the Donkey Sanctuary. With only a 5 minute drive to the Sorobon area to the east and only a 2 minute drive to the nearest beach 'Bachelor Beach' to the west this allotmentplan is located in between the most beautiful coastal areas of Bonaire. The center of Kralendijk is only a 10-minute drive away.

At Suikerpalm, the roads are paved and utilities installed underground. The location offers not only tranquility and serenity, but also easy access to local amenities, restaurants, and the unique culture of Bonaire. Whether you're a fan of water sports, diving, or simply want to relax on the beautiful beaches, this building plot brings island life within reach.

- no building obligation,
- close to popular beaches and the Caribbean Sea,
- build your own dream home,
- water and electricity connections available and roads will be paved,
- accessibility: good, only 10 minutes to the center of Kralendijk,
- location: adjacent to an undeveloped zone between Suikerpalm and the Donkey Sanctuary.