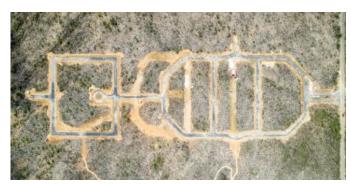

### **Features**

Lot 20 is located on the outer ring of the Suikerpalm allotment. The location of this lot is adjacent to an undeveloped zone between La Palma and the Donkey Sanctuary. With only a 5 minute drive to the Sorobon area to the east and only a 2 minute drive to the nearest beach 'Bachelor Beach' to the west this allotmentplan is located in between the most beautiful coastal areas of Bonaire. The center of Kralendijk is only a 10-minute drive away.

At Suikerpalm, the roads are paved and utilities installed underground. The location offers not only tranquility and serenity, but also easy access to local amenities, restaurants, and the unique culture of Bonaire. Whether you're a fan of water sports, diving, or simply want to relax on the beautiful beaches, this building plot brings island life within reach.

- no building obligation,
- close to popular beaches and the Caribbean Sea,
- build your own dream home,
- water and electricity connections available and roads will be paved,
- accessibility: good, only 10 minutes to the center of Kralendijk,
- location: adjacent to an undeveloped zone between Suikerpalm and the Donkey Sanctuary.