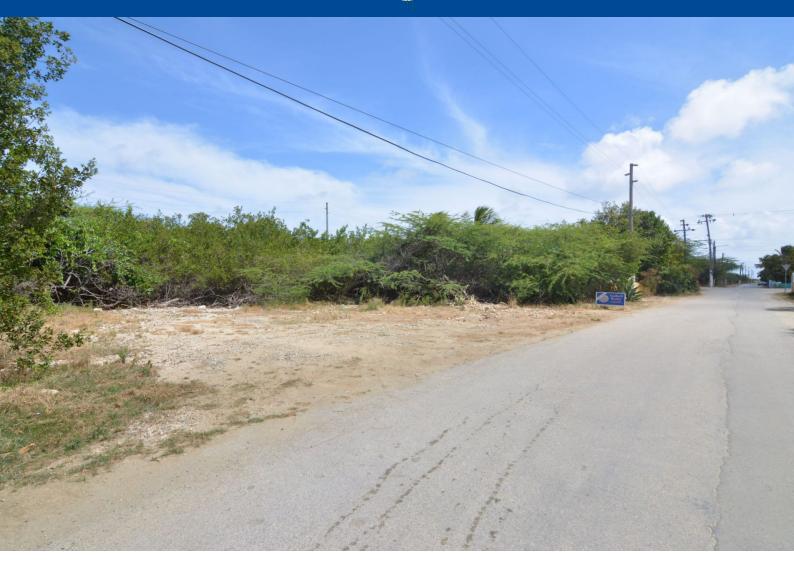

## Features

Lima 70 is a lot located in the quiet residential area of ??Belnem. The lot is located on a side street off the main road to Sorobon with access of 2 sides; via Kaya Venus and via Lima. The lot is located within walking distance from the crystal clear Caribbean Sea and the white sands of Bacherlor's Beach. Across from Bachelor's beach you can towards beachclub Ocean Oasis, Delfins Beach Resort and you will pass beautiful diving and snorkeling spots on your way to the salt pier. Utilities connections are available. There is no building obligation for the plot and the provisions of the Bonaire Spatial Development Plan apply.

- located on Kaya Venus and Lima, both a side road of Kaya Statius van Eps which continues to Sorobon Beach,
- just 10 minutes to the center of Kralendijk,
- quiet residential area in a popular area,
- no building obligation,
- walking distance to Bachelor Beach,
- close to beautiful diving and snorkeling spots,
- build your own dream home,
- water and electricity connection installed up to the plot.