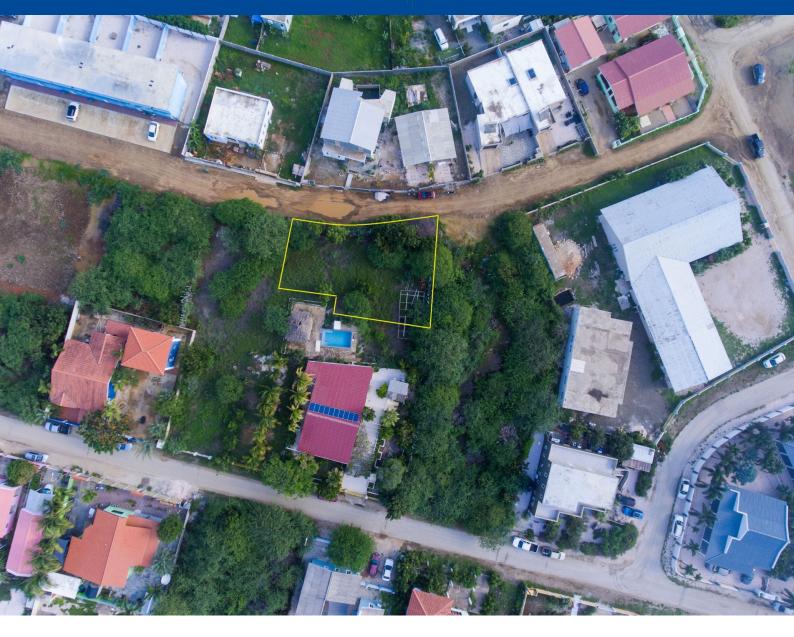

## Kaya Misoa 4-G-4136, Nikiboko

#### Real Estate information

| Neighborhood      | Nikiboko              |
|-------------------|-----------------------|
| Address           | Kaya Misoa 4-G-4136   |
| Freehold Land     |                       |
| Total ground area | 4,833 / 449 sq.ft./m2 |

### Features

Located in the popular and child-friendly residential area of Nikiboko, you will find this building plot on a unpaved road. This quiet residential area is located in the heart of Bonaire, a short distance from the largest supermarkets in Kralendijk. Restaurants, bars, shops and local eateries can also be found within short distances.

- building lot in the desirable residential area Nikiboko,
- including water well,
- build your own dream house or more than one apartment,
- located on a unpaved road,
- within walking distance of the center of Kralendijk.