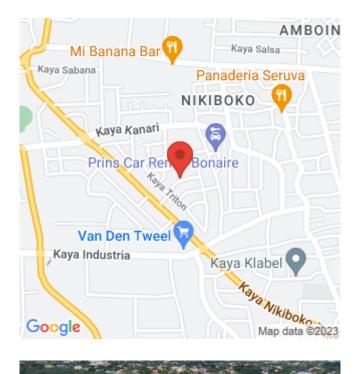

## Kaya Misoa 4-G-4136, Nikiboko

### Features

Located in the popular and child-friendly residential area of Nikiboko, you will find this building plot on a unpaved road. This quiet residential area is located in the heart of Bonaire, a short distance from the largest supermarkets in Kralendijk. Restaurants, bars, shops and local eateries can also be found within short distances.