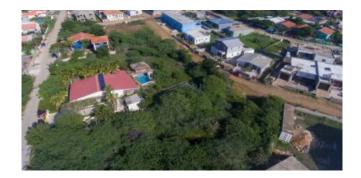

### Features

Located in the popular and child-friendly residential area of Nikiboko, you will find this building plot on a unpaved road. This quiet residential area is located in the heart of Bonaire, a short distance from the largest supermarkets in Kralendijk. Restaurants, bars, shops and local eateries can also be found within short distances.

Given the current zoning plan (Residential area I) the lot offers a perfect opportunity to realize your dream house of more than one apartment. This makes this lot also attractive for entrepreneurs who are looking for a location close to the center and with the focus on the medium-long-term rental market.

- building lot in the desirable residential area Nikiboko,
- including water well,
- build your own dream house or more than one apartment,
- located on a unpaved road,
- within walking distance of the center of Kralendijk.