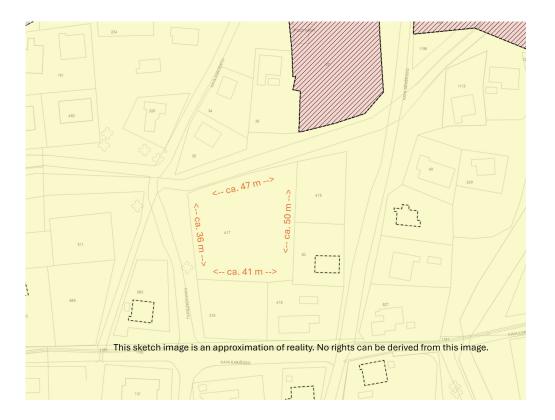

| Neighborhood      | Rincon                   |
|-------------------|--------------------------|
| Address           | Kaya Kontentu 2-B-417    |
| Freehold Land     |                          |
| New construction  |                          |
| Total ground area | 20,796 / 1.932 sq.ft./m2 |

Registered at the Land Registry Office Kadaster, number 2-B-417.

Ground tax (annually): 0.345% of the value (1st residence), or Property tax (annually): 0.91% of the value (2nd residence). Buyers Costs consist of (one-off): 5% transfer tax, approx. 2% notary costs and costs of Land Registry at the office of Kadaster depending on purchase price.

### Features

In the center of Rincon, close to schools, supermarkets and several local restaurants, is this plot of approx 1.932 m2 with development potential located. The plot falls under Residential Area I, this is intended for homes, whether or not in the form of apartment buildings. One house is allowed per surface of 350m2 plot. In the case of the construction of an apartment building, a plot area of at least 220m2 per apartment is required. This very interesting plot offers you the opportunity to realize various homes or apartments.