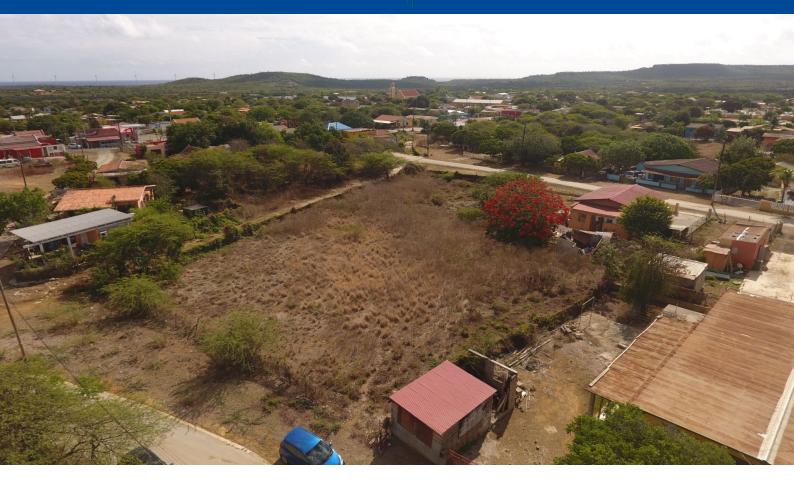

### Features

In the center of Rincon, close to schools, supermarkets and several local restaurants, is this plot of approx 1.932 m2 with development potential located. The plot falls under Residential Area I, this is intended for homes, whether or not in the form of apartment buildings. One house is allowed per surface of 350m2 plot. In the case of the construction of an apartment building, a plot area of at least 220m2 per apartment is required. This very interesting plot offers you the opportunity to realize various homes or apartments.

- Spacious plot,
- Located on an asphalted road,
- No building obligations.