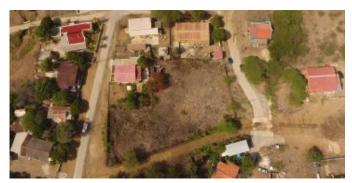

| Neighborhood      | Rincon                   |
|-------------------|--------------------------|
| Address           | Kaya Kontentu 2-B-417    |
| Freehold Land     |                          |
| New construction  |                          |
| Total ground area | 20,796 / 1.932 sq.ft./m2 |

### Features

In the center of Rincon, close to schools, supermarkets and several local restaurants, is this plot of approx 1.932 m2 with development potential located. The plot falls under Residential Area I, this is intended for homes, whether or not in the form of apartment buildings. One house is allowed per surface of 350m2 plot. In the case of the construction of an apartment building, a plot area of at least 220m2 per apartment is required. This very interesting plot offers you the opportunity to realize various homes or apartments.

- Spacious plot,
- Located on an asphalted road,
- No building obligations.