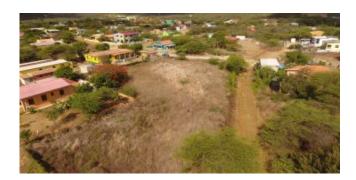

### Features

In the center of Rincon, close to schools, supermarkets and several local restaurants, is this plot of approx 1.932 m2 with development potential located. The plot falls under Residential Area I, this is intended for homes, whether or not in the form of apartment buildings. One house is allowed per surface of 350m2 plot. In the case of the construction of an apartment building, a plot area of at least 220m2 per apartment is required. This very interesting plot offers you the opportunity to realize various homes or apartments.

- Spacious plot,
- Located on an asphalted road,
- No building obligations.