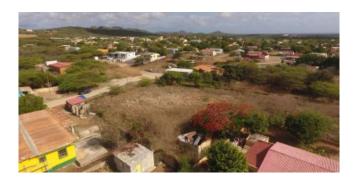

### Features

In the center of Rincon, close to schools, supermarkets and several local restaurants, is this plot of approx 1.932 m2 with development potential located. The plot falls under Residential Area I, this is intended for homes, whether or not in the form of apartment buildings. One house is allowed per surface of 350m2 plot. In the case of the construction of an apartment building, a plot area of at least 220m2 per apartment is required. This very interesting plot offers you the opportunity to realize various homes or apartments.

- Spacious plot,
- Located on an asphalted road,
- No building obligations.