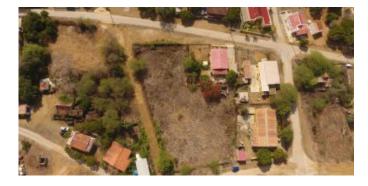

| Neighborhood      | Rincon                   |
|-------------------|--------------------------|
| Address           | Kaya Kontentu 2-B-417    |
| Freehold Land     |                          |
| New construction  |                          |
| Total ground area | 20,796 / 1.932 sq.ft./m2 |

### Features

In the center of Rincon, close to schools, supermarkets and several local restaurants, is this plot of approx 1.932 m2 with development potential located. The plot falls under Residential Area I, this is intended for homes, whether or not in the form of apartment buildings. One house is allowed per surface of 350m2 plot. In the case of the construction of an apartment building, a plot area of at least 220m2 per apartment is required. This very interesting plot offers you the opportunity to realize various homes or apartments.

- Spacious plot,
- Located on an asphalted road,
- No building obligations.