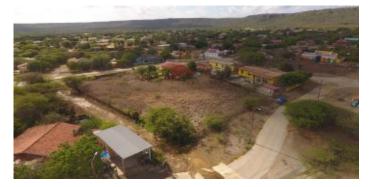

### Features

In the center of Rincon, close to schools, supermarkets and several local restaurants, is this plot of approx 1.932 m2 with development potential located. The plot falls under Residential Area I, this is intended for homes, whether or not in the form of apartment buildings. One house is allowed per surface of 350m2 plot. In the case of the construction of an apartment building, a plot area of at least 220m2 per apartment is required. This very interesting plot offers you the opportunity to realize various homes or apartments.

- Spacious plot,
- Located on an asphalted road,
- No building obligations.