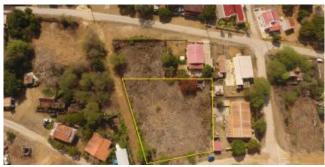

| Neighborhood      | Rincon                   |
|-------------------|--------------------------|
| Address           | Kaya Kontentu 2-B-417    |
| Freehold Land     |                          |
| New construction  |                          |
| Total ground area | 20,796 / 1.932 sq.ft./m2 |

Registered at the Land Registry Office Kadaster, number 2-B-417.

Ground tax (annually): 0.345% of the value (1st residence), or Property tax (annually): 0.91% of the value (2nd residence). Buyers Costs consist of (one-off): 5% transfer tax, approx. 2% notary costs and costs of Land Registry at the office of Kadaster depending on purchase price.