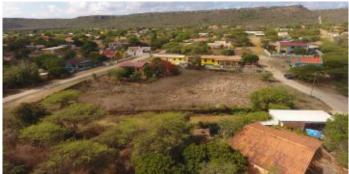

### Features

In the center of Rincon, close to schools, supermarkets and several local restaurants, is this plot of approx 1.932 m2 with development potential located. The plot falls under Residential Area I, this is intended for homes, whether or not in the form of apartment buildings. One house is allowed per surface of 350m2 plot. In the case of the construction of an apartment building, a plot area of at least 220m2 per apartment is required. This very interesting plot offers you the opportunity to realize various homes or apartments.

- Spacious plot,
- Located on an asphalted road,
- No building obligations.