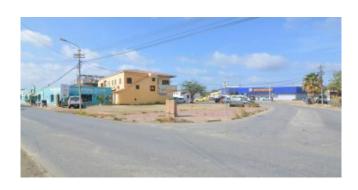

### Features

Located in the picturesque center of Kralendijk and withing walking distance of the boulevard, several local eateries, shops and the Caribbean Sea, you will find this spacious corner lot. The lot is located on a main, paved road which guarantees a good visibility. Given the current zoning plan (Mixed-I) the plot also offers you several options. A unique opportunity for project developers and/or investors!

- spacious corner lot in the center of Kralendijk,
- located on a main road with paved roads,
- water and electricity connection installed up to the lot,
- no building obligation.

## Technical specifications

- Access to the plot on the paved road,
- WEB (water and electricity) connection at the road side.