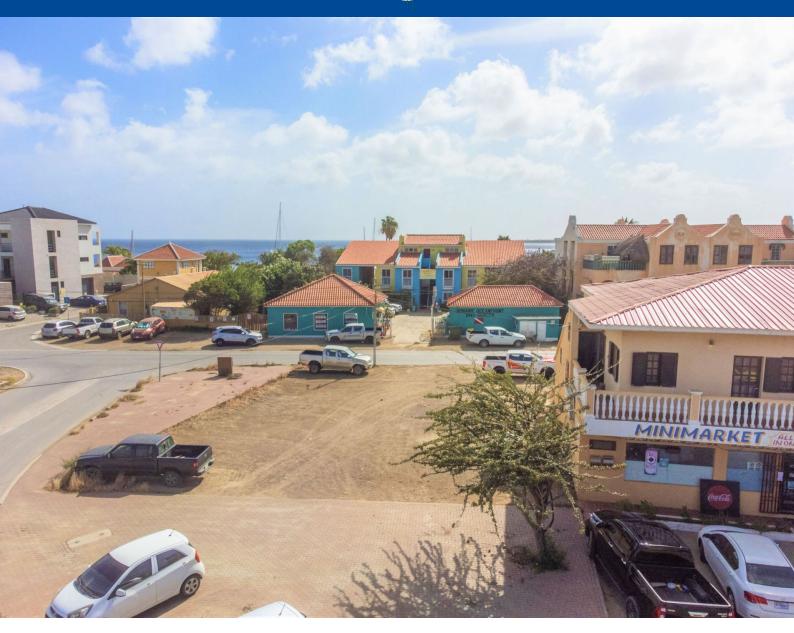

### Features

Located in the picturesque center of Kralendijk and withing walking distance of the boulevard, several local eateries, shops and the Caribbean Sea, you will find this spacious corner lot. The lot is located on a main, paved road which guarantees a good visibility. Given the current zoning plan (Mixed-I) the plot also offers you several options. A unique opportunity for project developers and/or investors!

- spacious corner lot in the center of Kralendijk,
- located on a main road with paved roads,
- water and electricity connection installed up to the lot,
- no building obligation.