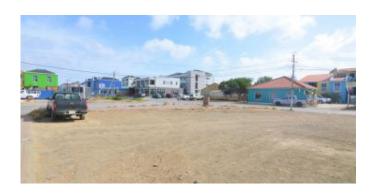

### Features

Located in the picturesque center of Kralendijk and withing walking distance of the boulevard, several local eateries, shops and the Caribbean Sea, you will find this spacious corner lot. The lot is located on a main, paved road which guarantees a good visibility. Given the current zoning plan (Mixed-I) the plot also offers you several options. A unique opportunity for project developers and/or investors!

- spacious corner lot in the center of Kralendijk,
- located on a main road with paved roads,
- water and electricity connection installed up to the lot,
- no building obligation.