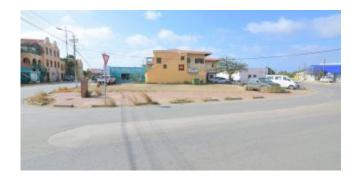

### Features

Located in the picturesque center of Kralendijk and withing walking distance of the boulevard, several local eateries, shops and the Caribbean Sea, you will find this spacious corner lot. The lot is located on a main, paved road which guarantees a good visibility. Given the current zoning plan (Mixed-I) the plot also offers you several options. A unique opportunity for project developers and/or investors!

- spacious corner lot in the center of Kralendijk,
- located on a main road with paved roads,
- water and electricity connection installed up to the lot,
- no building obligation.