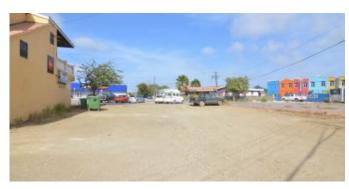

### Features

Located in the picturesque center of Kralendijk and withing walking distance of the boulevard, several local eateries, shops and the Caribbean Sea, you will find this spacious corner lot. The lot is located on a main, paved road which guarantees a good visibility. Given the current zoning plan (Mixed-I) the plot also offers you several options. A unique opportunity for project developers and/or investors!

- spacious corner lot in the center of Kralendijk,
- located on a main road with paved roads,
- water and electricity connection installed up to the lot,
- no building obligation.