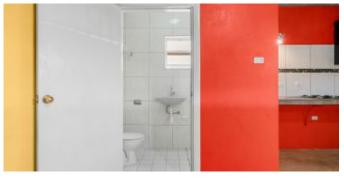

# Lay out

Entrance via covered terrace at the front of the house to living room/bedroom and bathroom.