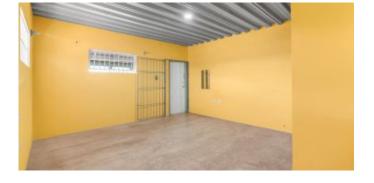

# Lay out

Entrance via covered terrace at the front of the house to living room/bedroom and bathroom.