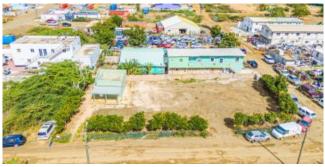

### Features

Are you looking for a unique investment opportunity on Bonaire? Then this commercial lot with a house in Tera Cora is definitely worth considering. Situated on a very spacious lot and zoned as 'Commercial Land', this property offers numerous development possibilities for entrepreneurs, investors, or anyone looking to combine living and working.

The house is compact and modest, but it sits on a large plot that offers plenty of space for expansion or redevelopment. Its favorable location adds to the overall appeal. The combination of the generous lot size, flexible usage options, and strategic location makes this an excellent choice for both new and experienced investors seeking development potential on Bonaire.

Whether you want to develop a commercial building, create a live-work space, or simply secure a strategic location with strong growth potential, Kaya Benz 8 has it all.

- located in the residential area of Tera Cora,
- small, simple house on the plot,
- very spacious plot with plenty of expansion possibilities,
- suitable for a combination of living and business,
- attractive opportunity for investors looking to develop,
- only 5 minutes by car to the center of Kralendijk.