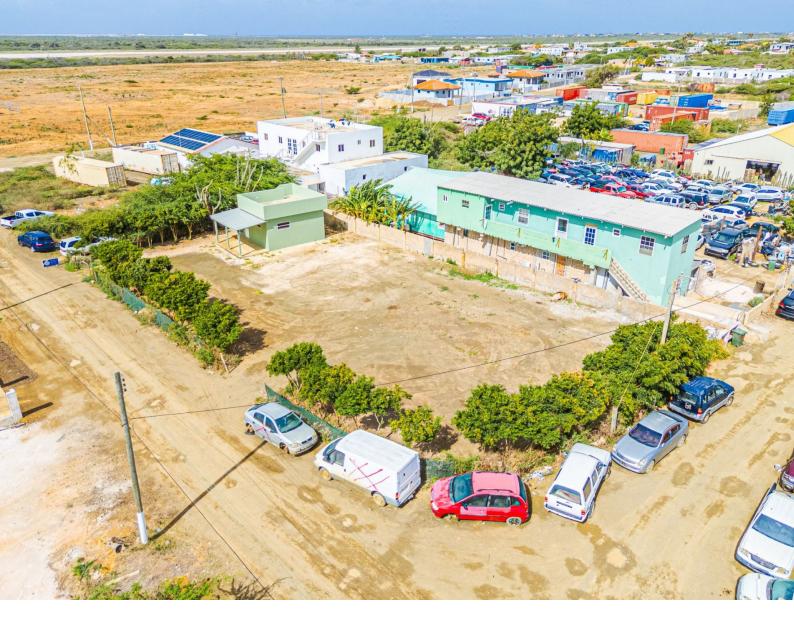

### Features

Are you looking for a unique investment opportunity on Bonaire? Then this commercial lot with a house in Tera Cora is definitely worth considering. Situated on a very spacious lot and zoned as 'Commercial Land', this property offers numerous development possibilities for entrepreneurs, investors, or anyone looking to combine living and working.

The house is compact and modest, but it sits on a large plot that offers plenty of space for expansion or redevelopment. Its favorable location adds to the overall appeal. The combination of the generous lot size, flexible usage options, and strategic location makes this an excellent choice for both new and experienced investors seeking development potential on Bonaire.

Whether you want to develop a commercial building, create a live-work space, or simply secure a strategic location with strong growth potential, Kaya Benz 8 has it all.

- located in the residential area of Tera Cora,
- small, simple house on the plot,
- very spacious plot with plenty of expansion possibilities,
- suitable for a combination of living and business,
- attractive opportunity for investors looking to develop,
- only 5 minutes by car to the center of Kralendijk.