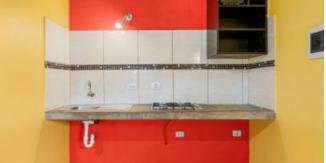

# Lay out

Entrance via covered terrace at the front of the house to living room/bedroom and bathroom.

# Technical specifications

110 & 220 Volt.

Living area is based on net indoor space plus covered outdoor space.