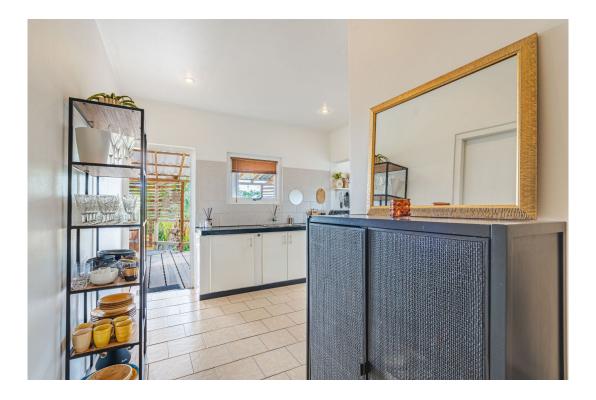

### Features

This is the unique opportunity for starters on the housing market! Located in a quiet street in the residential area of Antr bedrooms, both with air-conditioning, 1 bathroom, a compact living room with kitchen, covered porch and a spacious ga

The house is located in close proximity to several supermarkets and local eateries. This semi-detached house in Antriol or long-term rental.

- only 5 minutes to the center of Kralendijk,
- compact living room with kitchen,
- spacious covered porch,
- wooden frames with windows and doors partially equipped with glass,
- garden with various trees, plants and crushed stones,
- inventory available for acquisition.

### Lay out

Entrance through covered terrace to living room, kitchen, bedroom 1, masterbedroom, bathroom 1. Entry gate for cars.