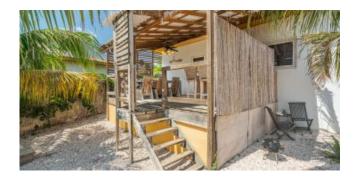

### Features

This is the unique opportunity for starters on the housing market! Located in a quiet street in the residential area of Antr bedrooms, both with air-conditioning, 1 bathroom, a compact living room with kitchen, covered porch and a spacious ga

The house is located in close proximity to several supermarkets and local eateries. This semi-detached house in Antriol or long-term rental.

- only 5 minutes to the center of Kralendijk,
- compact living room with kitchen,
- spacious covered porch,
- wooden frames with windows and doors partially equipped with glass,
- garden with various trees, plants and crushed stones,
- inventory available for acquisition.