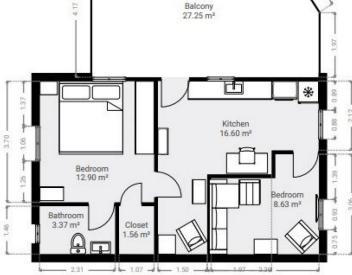

### Lay out

Entrance through covered terrace to living room, kitchen, bedroom 1, masterbedroom, bathroom 1. Entry gate for cars.