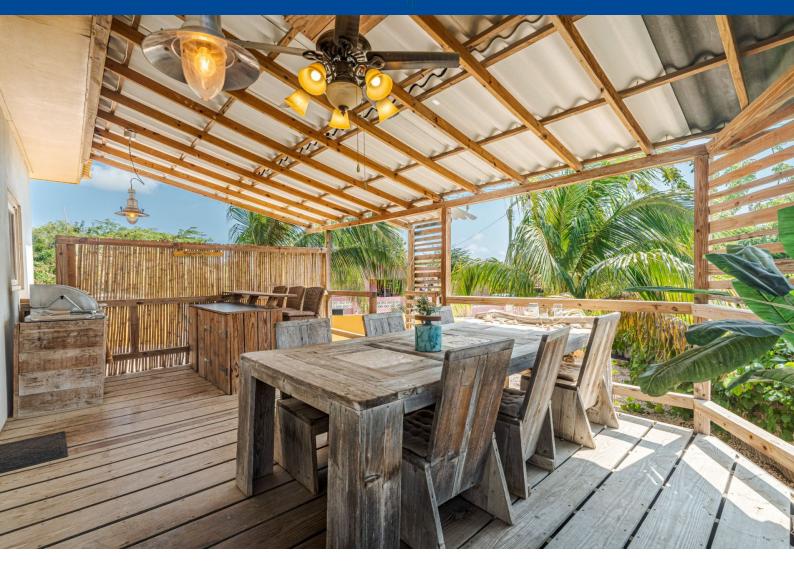

### Features

This is the unique opportunity for starters on the housing market! Located in a quiet street in the residential area of Antr bedrooms, both with air-conditioning, 1 bathroom, a compact living room with kitchen, covered porch and a spacious ga

The house is located in close proximity to several supermarkets and local eateries. This semi-detached house in Antriol or long-term rental.

- only 5 minutes to the center of Kralendijk,
- compact living room with kitchen,
- spacious covered porch,
- wooden frames with windows and doors partially equipped with glass,
- garden with various trees, plants and crushed stones,
- inventory available for acquisition.

### Lay out

Entrance through covered terrace to living room, kitchen, bedroom 1, masterbedroom, bathroom 1. Entry gate for cars.