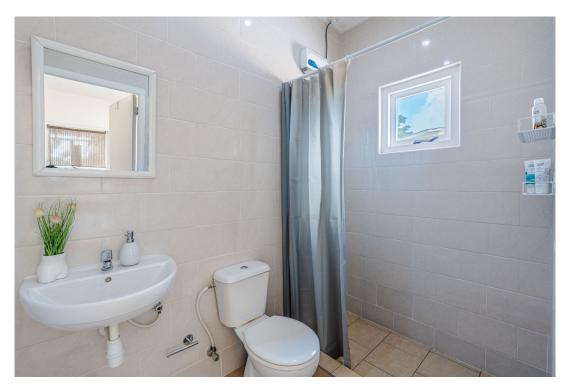

### Lay out

Entrance through covered terrace to living room, kitchen, bedroom 1, masterbedroom, bathroom 1. Entry gate for cars.