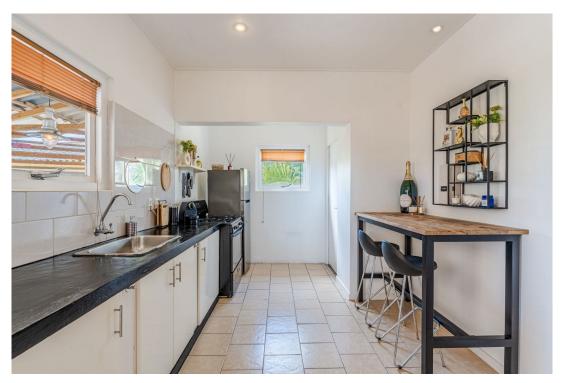

### Features

This is the unique opportunity for starters on the housing market! Located in a quiet street in the residential area of Antr bedrooms, both with air-conditioning, 1 bathroom, a compact living room with kitchen, covered porch and a spacious ga

The house is located in close proximity to several supermarkets and local eateries. This semi-detached house in Antriol or long-term rental.

- only 5 minutes to the center of Kralendijk,
- compact living room with kitchen,
- spacious covered porch,
- wooden frames with windows and doors partially equipped with glass,
- garden with various trees, plants and crushed stones,
- inventory available for acquisition.

### Lay out

Entrance through covered terrace to living room, kitchen, bedroom 1, masterbedroom, bathroom 1. Entry gate for cars.