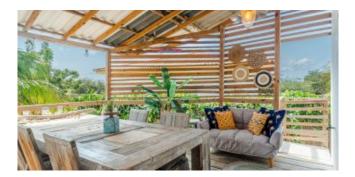

### Features

This is the unique opportunity for starters on the housing market! Located in a quiet street in the residential area of Antr bedrooms, both with air-conditioning, 1 bathroom, a compact living room with kitchen, covered porch and a spacious ga

The house is located in close proximity to several supermarkets and local eateries. This semi-detached house in Antriol or long-term rental.

- only 5 minutes to the center of Kralendijk,
- compact living room with kitchen,
- spacious covered porch,
- wooden frames with windows and doors partially equipped with glass,
- garden with various trees, plants and crushed stones,
- inventory available for acquisition.