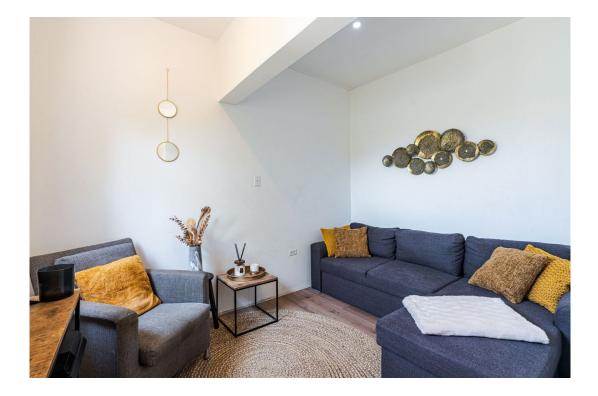

### Features

This is the unique opportunity for starters on the housing market! Located in a quiet street in the residential area of Antr bedrooms, both with air-conditioning, 1 bathroom, a compact living room with kitchen, covered porch and a spacious ga

The house is located in close proximity to several supermarkets and local eateries. This semi-detached house in Antriol or long-term rental.

- only 5 minutes to the center of Kralendijk,
- compact living room with kitchen,
- spacious covered porch,
- wooden frames with windows and doors partially equipped with glass,
- garden with various trees, plants and crushed stones,
- inventory available for acquisition.

### Lay out

Entrance through covered terrace to living room, kitchen, bedroom 1, masterbedroom, bathroom 1. Entry gate for cars.