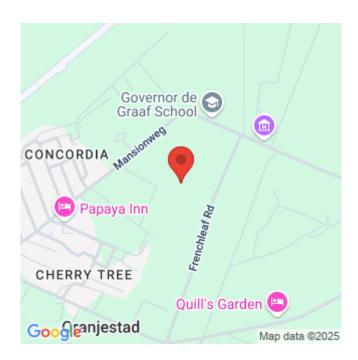

## **Features**

Located in the eastern part of St. Eustatius, this building lot measures 2,097 m<sup>2</sup>. Also available with neigbouring lot 40/2006 for sale! The lot is situated in the Fair Play district, near Cherry Tree, in a quiet area with little development so far. The J.W. Biesheuvelweg and the road to Lynch are expected to be fully renovated in the near future.

The properties are directly adjacent, equal in size and shape, and partially fenced. The location offers magnificent views of the Quill volcano, the Atlantic Ocean, and Boven National Park.

- Lot available with neighbouring lot
- building design and request for building permit available upon request
- building has 2 bedrooms, 2 bathrooms and double garage;
- Some building codes apply to this location, please ask us for further details.
- electrity available next to plot.