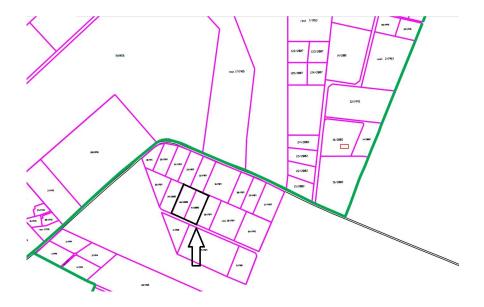

Registered at the Land Registry Office with numbers 41/2006 and.

## **Features**

Located in the eastern part of St. Eustatius, this building lot measures 2,097 m<sup>2</sup>. Also available with neigbouring lot 40/2006 for sale! The lot is situated in the Fair Play district, near Cherry Tree, in a quiet area with little development so far. The J.W. Biesheuvelweg and the road to Lynch are expected to be fully renovated in the near future.

The properties are directly adjacent, equal in size and shape, and partially fenced. The location offers magnificent views of the Quill volcano, the Atlantic Ocean, and Boven National Park.

- Lot available with neighbouring lot
- building design and request for building permit available upon request
- building has 2 bedrooms, 2 bathrooms and double garage;
- Some building codes apply to this location, please ask us for further details.
- electrity available next to plot.