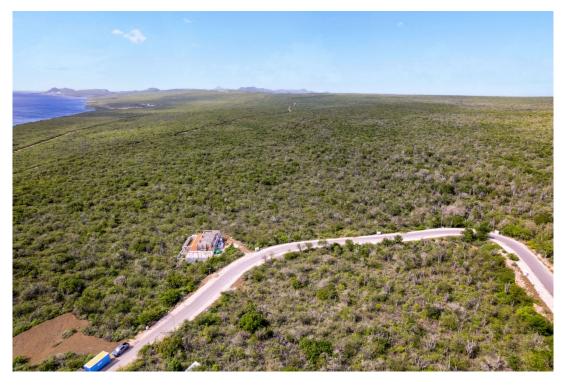

#### **Features**

In the residential area of Sabadeco, you will find this spacious building lot on a great location. This area, Crown West, is located slightly North of Crown Terrace and provides the absolute best in panoramic views and hill side breezes. This lot belongs to the last phase of this new residential area with asphalt roads. Utility services are installed underground at your convenience. From this lot you have views over the island and the Caribbean Sea. The lot is located on the inner ring with a green landscape on 2 sides. This is your chance to build your house on a dream location!

- Spacious building lot,
- Freehold land,
- No building obligation,
- Build your dream house,
- Located in the populair residential area of Sabadeco Crown West,
- Paved roads,
- Good accessibility, only a 10 minute drive to the centre of Kralendijk,
- Utility services underground,
- Some additional building codes apply to this location.