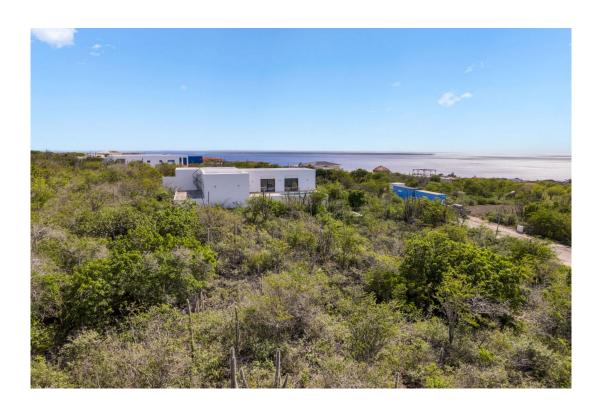

#### **Features**

In the residential area of Sabadeco, you will find this spacious building lot on a great location. This area, Crown West, is located slightly North of Crown Terrace and provides the absolute best in panoramic views and hill side breezes. This lot belongs to the last phase of this new residential area with asphalt roads. Utility services are installed underground at your convenience. From this lot you have views over the island and the Caribbean Sea. The lot is located on the inner ring with a green landscape on 2 sides. This is your chance to build your house on a dream location!

- Spacious building lot,
- Freehold land,
- No building obligation,
- Build your dream house,
- Located in the populair residential area of Sabadeco Crown West,
- Paved roads,
- Good accessibility, only a 10 minute drive to the centre of Kralendijk,
- Utility services underground,
- Some additional building codes apply to this location.