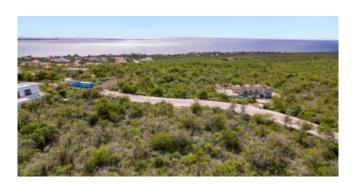

#### **Features**

In the residential area of Sabadeco, you will find this spacious building lot on a great location. This area, Crown West, is located slightly North of Crown Terrace and provides the absolute best in panoramic views and hill side breezes. This lot belongs to the last phase of this new residential area with asphalt roads. Utility services are installed underground at your convenience. From this lot you have views over the island and the Caribbean Sea. The lot is located on the inner ring with a green landscape on 2 sides. This is your chance to build your house on a dream location!

- Spacious building lot,
- Freehold land,
- No building obligation,
- Build your dream house,
- Located in the populair residential area of Sabadeco Crown West,
- Paved roads,
- Good accessibility, only a 10 minute drive to the centre of Kralendijk,
- Utility services underground,
- Some additional building codes apply to this location.