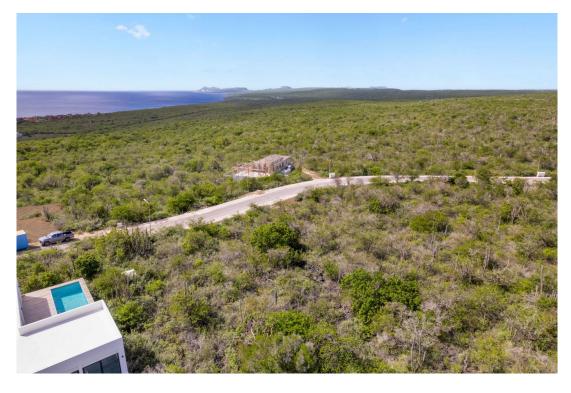

#### **Features**

In the residential area of Sabadeco, you will find this spacious building lot on a great location. This area, Crown West, is located slightly North of Crown Terrace and provides the absolute best in panoramic views and hill side breezes. This lot belongs to the last phase of this new residential area with asphalt roads. Utility services are installed underground at your convenience. From this lot you have views over the island and the Caribbean Sea. The lot is located on the inner ring with a green landscape on 2 sides. This is your chance to build your house on a dream location!

- Spacious building lot,
- Freehold land,
- No building obligation,
- Build your dream house,
- Located in the populair residential area of Sabadeco Crown West,
- Paved roads,
- Good accessibility, only a 10 minute drive to the centre of Kralendijk,
- Utility services underground,
- Some additional building codes apply to this location.