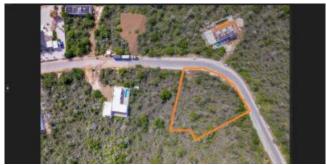

#### Real Estate information

| Neighborhood      | Sabadeco                 |
|-------------------|--------------------------|
| Address           | Crown West 279           |
| Freehold Land     |                          |
| Sea view          |                          |
| Total ground area | 25,209 / 2.342 sq.ft./m2 |

#### **Features**

In the residential area of Sabadeco, you will find this spacious building lot on a great location. This area, Crown West, is located slightly North of Crown Terrace and provides the absolute best in panoramic views and hill side breezes. This lot belongs to the last phase of this new residential area with asphalt roads. Utility services are installed underground at your convenience. From this lot you have views over the island and the Caribbean Sea. The lot is located on the inner ring with a green landscape on 2 sides. This is your chance to build your house on a dream location!