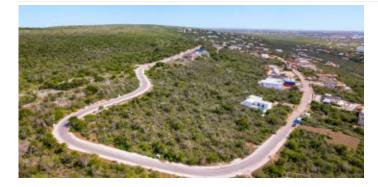

#### **Features**

In the residential area of Sabadeco, you will find this spacious building lot on a great location. This area, Crown West, is located slightly North of Crown Terrace and provides the absolute best in panoramic views and hill side breezes. This lot belongs to the last phase of this new residential area with asphalt roads. Utility services are installed underground at your convenience. From this lot you have views over the island and the Caribbean Sea. The lot is located on the inner ring with a green landscape on 2 sides. This is your chance to build your house on a dream location!

- Spacious building lot,
- Freehold land,
- No building obligation,
- Build your dream house,
- Located in the populair residential area of Sabadeco Crown West,
- Paved roads,
- Good accessibility, only a 10 minute drive to the centre of Kralendijk,
- Utility services underground,
- Some additional building codes apply to this location.