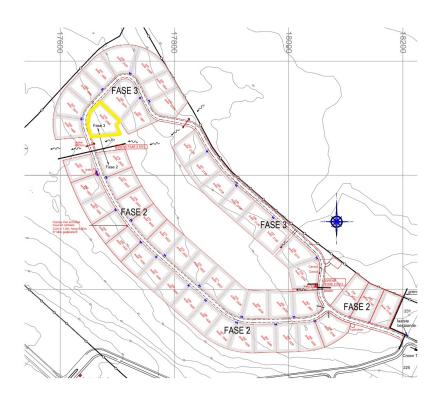

#### **Features**

In the residential area of Sabadeco, you will find this spacious building lot on a great location. This area, Crown West, is located slightly North of Crown Terrace and provides the absolute best in panoramic views and hill side breezes. This lot belongs to the last phase of this new residential area with asphalt roads. Utility services are installed underground at your convenience. From this lot you have views over the island and the Caribbean Sea. The lot is located on the inner ring with a green landscape on 2 sides. This is your chance to build your house on a dream location!