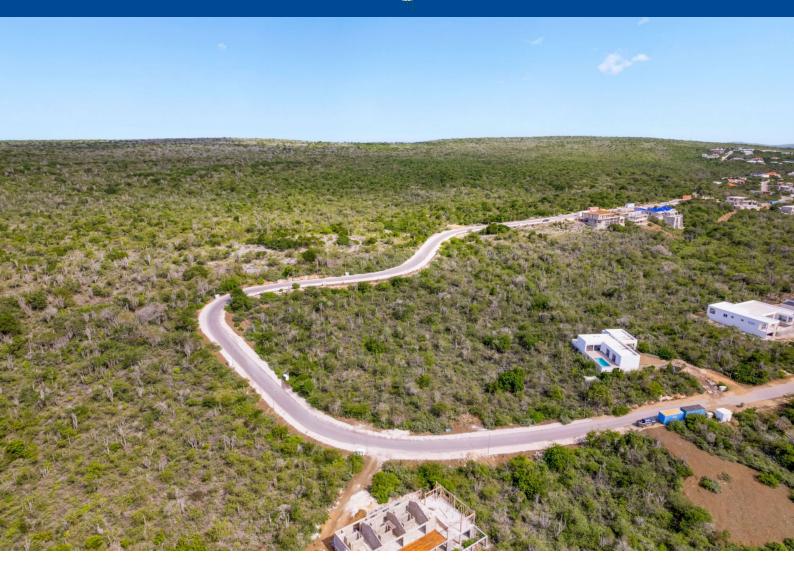

#### **Features**

In the residential area of Sabadeco, you will find this spacious building lot on a great location. This area, Crown West, is located slightly North of Crown Terrace and provides the absolute best in panoramic views and hill side breezes. This lot belongs to the last phase of this new residential area with asphalt roads. Utility services are installed underground at your convenience. From this lot you have views over the island and the Caribbean Sea. The lot is located on the inner ring with a green landscape on 2 sides. This is your chance to build your house on a dream location!

- Spacious building lot,
- Freehold land,
- No building obligation,
- Build your dream house,
- Located in the populair residential area of Sabadeco Crown West,
- Paved roads,
- Good accessibility, only a 10 minute drive to the centre of Kralendijk,
- Utility services underground,
- Some additional building codes apply to this location.