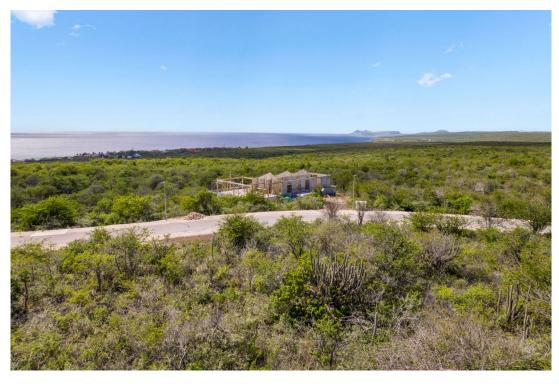

#### **Features**

In the residential area of Sabadeco, you will find this spacious building lot on a great location. This area, Crown West, is located slightly North of Crown Terrace and provides the absolute best in panoramic views and hill side breezes. This lot belongs to the last phase of this new residential area with asphalt roads. Utility services are installed underground at your convenience. From this lot you have views over the island and the Caribbean Sea. The lot is located on the inner ring with a green landscape on 2 sides. This is your chance to build your house on a dream location!

- Spacious building lot,
- Freehold land,
- No building obligation,
- Build your dream house,
- Located in the populair residential area of Sabadeco Crown West,
- Paved roads,
- Good accessibility, only a 10 minute drive to the centre of Kralendijk,
- Utility services underground,
- Some additional building codes apply to this location.