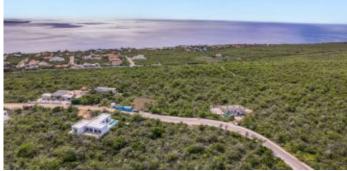

#### **Features**

In the residential area of Sabadeco, you will find this spacious building lot on a great location. This area, Crown West, is located slightly North of Crown Terrace and provides the absolute best in panoramic views and hill side breezes. This lot belongs to the last phase of this new residential area with asphalt roads. Utility services are installed underground at your convenience. From this lot you have views over the island and the Caribbean Sea. The lot is located on the inner ring with a green landscape on 2 sides. This is your chance to build your house on a dream location!

- Spacious building lot,
- Freehold land,
- No building obligation,
- Build your dream house,
- Located in the populair residential area of Sabadeco Crown West,
- Paved roads,
- Good accessibility, only a 10 minute drive to the centre of Kralendijk,
- Utility services underground,
- Some additional building codes apply to this location.