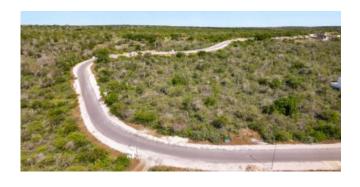

#### **Features**

In the residential area of Sabadeco, you will find this spacious building lot on a great location. This area, Crown West, is located slightly North of Crown Terrace and provides the absolute best in panoramic views and hill side breezes. This lot belongs to the last phase of this new residential area with asphalt roads. Utility services are installed underground at your convenience. From this lot you have views over the island and the Caribbean Sea. The lot is located on the inner ring with a green landscape on 2 sides. This is your chance to build your house on a dream location!