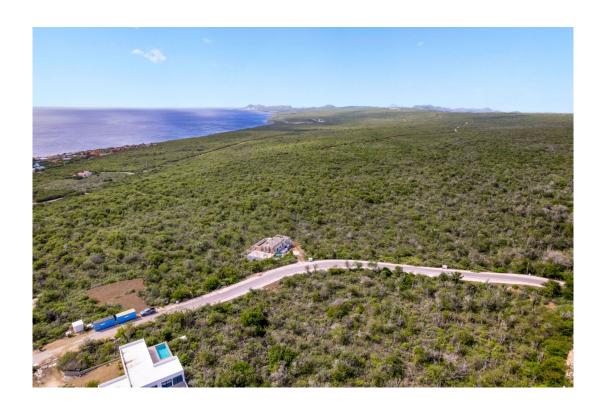

#### **Features**

In the residential area of Sabadeco, you will find this spacious building lot on a great location. This area, Crown West, is located slightly North of Crown Terrace and provides the absolute best in panoramic views and hill side breezes. This lot belongs to the last phase of this new residential area with asphalt roads. Utility services are installed underground at your convenience. From this lot you have views over the island and the Caribbean Sea. The lot is located on the inner ring with a green landscape on 2 sides. This is your chance to build your house on a dream location!

- Spacious building lot,
- Freehold land,
- No building obligation,
- Build your dream house,
- Located in the populair residential area of Sabadeco Crown West,
- Paved roads,
- Good accessibility, only a 10 minute drive to the centre of Kralendijk,
- Utility services underground,
- Some additional building codes apply to this location.