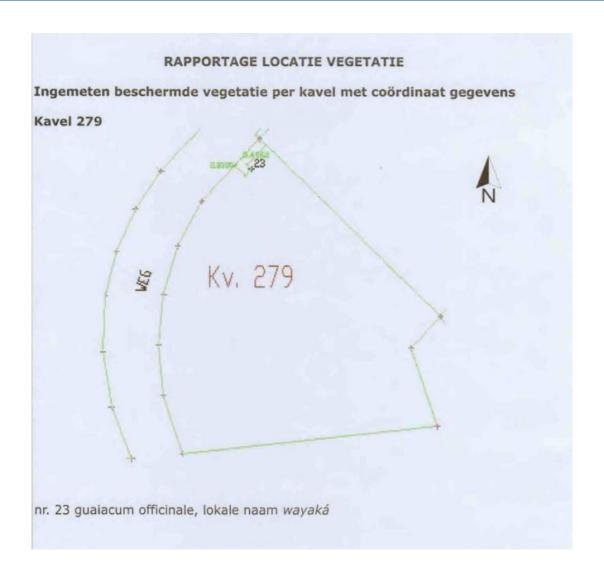

## Technical specifications

- WEB (water and electricity) connection at road side,
- A protected plant species is present near the plot boundary, see photos. (No restriction for building a house).