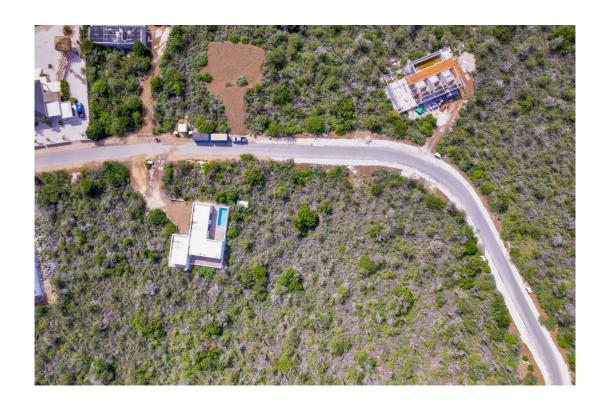

#### **Features**

In the residential area of Sabadeco, you will find this spacious building lot on a great location. This area, Crown West, is located slightly North of Crown Terrace and provides the absolute best in panoramic views and hill side breezes. This lot belongs to the last phase of this new residential area with asphalt roads. Utility services are installed underground at your convenience. From this lot you have views over the island and the Caribbean Sea. The lot is located on the inner ring with a green landscape on 2 sides. This is your chance to build your house on a dream location!

- Spacious building lot,
- Freehold land,
- No building obligation,
- Build your dream house,
- Located in the populair residential area of Sabadeco Crown West,
- Paved roads,
- Good accessibility, only a 10 minute drive to the centre of Kralendijk,
- Utility services underground,
- Some additional building codes apply to this location.