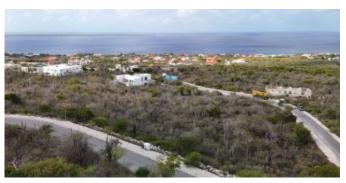

### Features

Located on the hill in the quiet area of ??the popular and safe residential area Sabadeco Crown West, you will find this very spacious building plot. The hillside location of Sabadeco Crown West not only offers beautiful views of the lush nature and the north side of Bonaire, but also provides a feeling of seclusion and tranquility. This location offers a perfect escape from the hustle and bustle of everyday life.

With an impressive surface area of ??2,475 square meters and adjacent to a green zone, this building plot offers a rare opportunity to realize your dream home. Whether you dream of a lush garden, an expansive patio or a modern architectural design, this lot offers the space to bring your vision to life. The serene environment invites relaxation while offering an abundance of outdoor activities, including hiking, bird watching and enjoying the beautiful sunsets that the island has to offer.