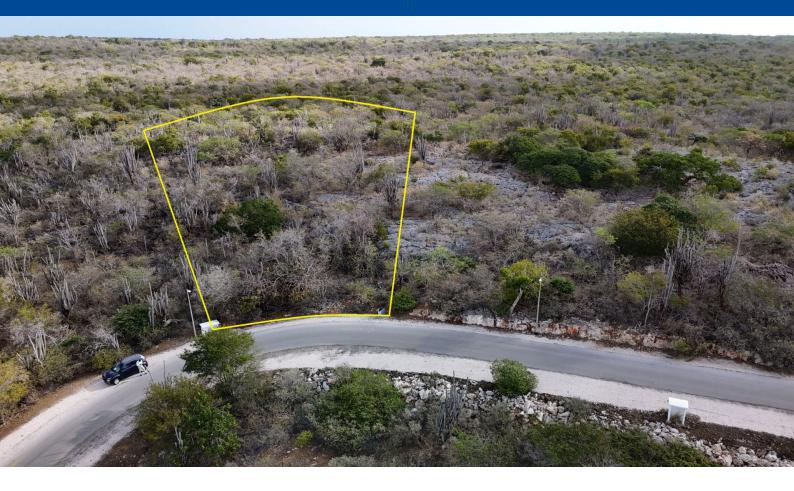

### Features

Located on the hill in the quiet area of ??the popular and safe residential area Sabadeco Crown West, you will find this very spacious building plot. The hillside location of Sabadeco Crown West not only offers beautiful views of the lush nature and the north side of Bonaire, but also provides a feeling of seclusion and tranquility. This location offers a perfect escape from the hustle and bustle of everyday life.

With an impressive surface area of ??2,475 square meters and adjacent to a green zone, this building plot offers a rare opportunity to realize your dream home. Whether you dream of a lush garden, an expansive patio or a modern architectural design, this lot offers the space to bring your vision to life. The serene environment invites relaxation while offering an abundance of outdoor activities, including hiking, bird watching and enjoying the beautiful sunsets that the island has to offer.

Take this opportunity to build your dream home in one of the most desirable locations on Bonaire.

- spacious building plot in the popular residential area Sabadeco Crown West,
- build your own dream house,
- water and electricity connections to the plot and roads are ready for use,
- accessibility only 10 minutes to the center of Kralendijk,
- some additional building codes apply to this location.